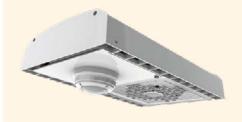

## Modular Chassis LED High Bay

## FEATURES

- Single 135W fixture directly replaces a 400W HID and equivalent systems
- Modular design allows multiple chassis configurations for higher wattage applications
- Ideal one-for-one replacement of conventional HID high bay systems
- IP66 applications standard, with sensor fixture is IP65 rated
- Provides controlled uniform light distribution with acrylic optics without color shift
- Aisle optics deliver superior vertical illumination