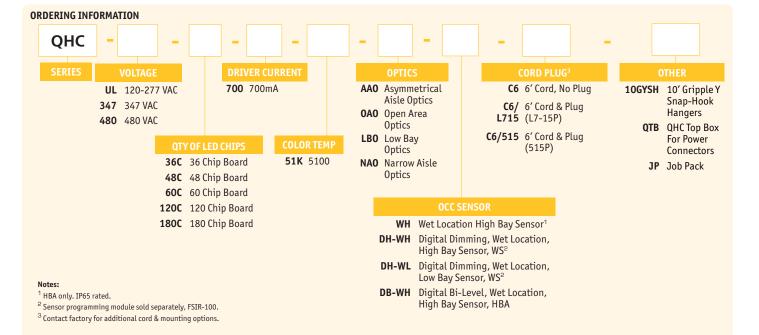

allows multiple chassis configurations for higher wattage applications
- Ideal one-for-one replacement of conventional HID high bay systems
- IP66 applications standard, with sensor fixture is IP65 rated
- Provides controlled uniform light distribution with acrylic optics without color shift
- Aisle optics deliver superior vertical illumination

- Long-life LEDs at L95 (95% lumen maintenance) at 60,000 hours reduce life cycle maintenance costs
- Choice of four lumen packages and dimming option available.
- Rigid durable housing & solid state light engine are resistant to vibration
- Up to 114 lumens per watt
- Simple three step installation: hang gripple, snap gripple hook hangers to fixture & plug-in/ wire fixture
- DLC® (DesignLights Consortium) Qualified - see www.designlights.org







## DIMENSIONS