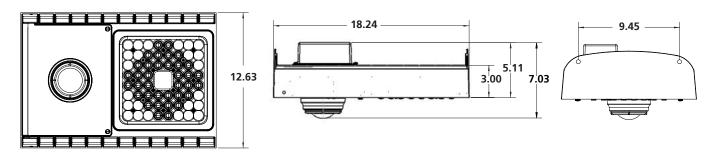

hassis configurations for higher wattage applications
- Ideal one-for-one replacement of conventional HID high bay systems
- IP66 applications standard, with sensor fixture is IP65 rated
- Provides controlled uniform light distribution with acrylic optics without color shift
- Aisle optics deliver superior vertical illumination

- Long-life LEDs at L95 (95% lumen maintenance) at 60,000 hours reduce life cycle maintenance costs
- Choice of four lumen packages and dimming option available.
- Rigid durable housing & solid state light engine are resistant to vibration
- Up to 114 lumens per watt
- Simple three step installation: hang gripple, snap gripple hook hangers to fixture & plug-in/ wire fixture
- DLC® (DesignLights Consortium) Qualified - see www.designlights.org







## DIMENSIONS