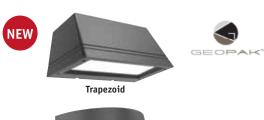

# TRP2/RDI2

# **GeoPak Low Glare Architectural Wallpacks**

- Die-cast aluminum with upper and lower casting for ease of installation and maintenance
- Precision crafted optics and reflectors provide up to 150 LPW and zero pixelation over the lens for maxium visual comfort
- IP65. Wet Location Listed to UL924 and UL1598
- 0-10V dimming driver standard
- 10kA surge protector
- Universal spider plate for mounting to standard 3 1/2" and 4" square electrical boxes

- Optional uplight component provides approximatively 1,000 lumens for lighting building facades and/or providing direct/indirect lighting for under canopy applications
- Available in three distribution including Wall Graze, Spot/Column and Canopy