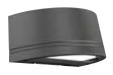

# TRP2/RDI2

# **GeoPak Low Glare Architectural Wallpacks**

- Die-cast aluminum with upper and lower casting for ease of installation and maintenance
- Precision crafted optics and reflectors provide up to 150 LPW and zero pixelation over the lens for maxium visual comfort
- IP65. Wet Location Listed to UL924 and UL1598
- 0-10V dimming driver standard
- 10kA surge protector
- Universal spider plate for mounting to standard 3 1/2" and 4" square electrical boxes

- Optional uplight component provides approximatively 1,000 lumens for lighting building facades and/or providing direct/indirect lighting for under canopy applications
- Available in three distribution including Wall Graze, Spot/Column and Canopy