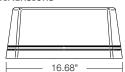

#### DIMENSIONS

TRP2 Weight: 16 lbs (7.3 kg)

RDI2 Weight: 16 lbs (7.3 kg)

HUBBELL **Outdoor Lighting** 

Must specify voltage PCU option not applicable, included in senso

F Vo. Option in or applicable, included in sensor
F Must order minimum of one remote control to program dimming settings, 0-10V fully adjustable dimming with automatic daylight calibration and different time delay settings
Not available with 20w, 30w or uplight versions