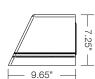

#### DIMENSIONS

TRP2 Weight: 16 lbs (7.3 kg)

RDI2 Weight: 16 lbs (7.3 kg)

HUBBELL **Outdoor Lighting** 

Must specify voltage PCU option not applicable, included in senso

F Vo. Option in or applicable, included in sensor
F Must order minimum of one remote control to program dimming settings, 0-10V fully adjustable dimming with automatic daylight calibration and different time delay settings
Not available with 20w, 30w or uplight versions