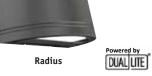

# TRP2/RDI2

# **GeoPak Low Glare Architectural Wallpacks**

- Die-cast aluminum with upper and lower casting for ease of installation and maintenance
- Precision crafted optics and reflectors provide up to 150 LPW and zero pixelation over the lens for maxium visual comfort
- IP65. Wet Location Listed to UL924 and UL1598
- 0-10V dimming driver standard
- 10kA surge protector
- Universal spider plate for mounting to standard 3 1/2" and 4" square electrical boxes

- Optional uplight component provides approximatively 1,000 lumens for lighting building facades and/or providing direct/indirect lighting for under canopy applications
- Available in three distribution including Wall Graze, Spot/Column and Canopy