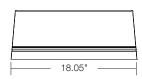

#### DIMENSIONS

TRP2 Weight: 16 lbs (7.3 kg)

RDI2 Weight: 16 lbs (7.3 kg)

HUBBELL **Outdoor Lighting** 

Must specify voltage PCU option not applicable, included in senso

F Vo. Option in or applicable, included in sensor
F Must order minimum of one remote control to program dimming settings, 0-10V fully adjustable dimming with automatic daylight calibration and different time delay settings
Not available with 20w, 30w or uplight versions