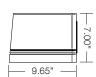

#### DIMENSIONS

TRP2 Weight: 16 lbs (7.3 kg)

RDI2 Weight: 16 lbs (7.3 kg)

HUBBELL **Outdoor Lighting** 

Must specify voltage PCU option not applicable, included in senso

F Vo. Option in or applicable, included in sensor
F Must order minimum of one remote control to program dimming settings, 0-10V fully adjustable dimming with automatic daylight calibration and different time delay settings
Not available with 20w, 30w or uplight versions