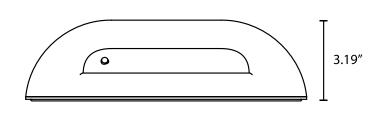

## **FEATURES**

- High performance LED remote designed for indoor/outdoor applications
- Sturdy , ADA compliant, vandal resistant, die-cast aluminum construction
- Four long-life, high-output 4000K LEDs configured in redundant pairs
- Design optimized for wide area illumination pattern with no heads to aim
- 90-minute emergency operation from external 6-12V DC source
- U.S. Patent No. D627,916