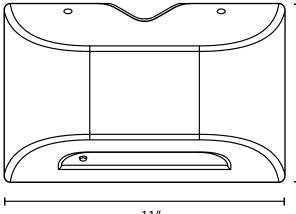

## **FEATURES**

- High performance LED remote designed for indoor/outdoor applications
- Sturdy , ADA compliant, vandal resistant, die-cast aluminum construction
- Four long-life, high-output 4000K LEDs configured in redundant pairs
- Design optimized for wide area illumination pattern with no heads to aim
- 90-minute emergency operation from external 6-12V DC source
- U.S. Patent No. D627,916