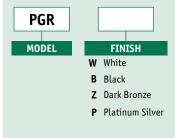

# **High Performance LED Remote**

## **FEATURES**

- High performance LED remote designed for indoor/outdoor applications
- Sturdy , ADA compliant, vandal resistant, die-cast aluminum construction
- Four long-life, high-output 4000K LEDs configured in redundant pairs
- Design optimized for wide area illumination pattern with no heads to aim
- 90-minute emergency operation from external 6-12V DC source
- U.S. Patent No. D627,916



## ORDERING INFORMATION



#### INPUT POWER REQUIREMENTS

• 12 watts at 6vDC, 13 watts at 12vDC

### SPECIFIC LED INFORMATION

- Lamp Color: Neutral White, 4000K
- Color Rendering Index (CRI): 75
- · Total Lamp Output: 445 Lumens min. Initial
- LED Lamplife: 48,000 hrs. at 70% of Initial



7"