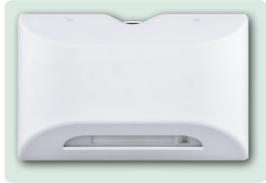

# **High Performance LED Remote**

## **FEATURES**

- High performance LED remote designed for indoor/outdoor applications
- Sturdy , ADA compliant, vandal resistant, die-cast aluminum construction
- Four long-life, high-output 4000K LEDs configured in redundant pairs
- Design optimized for wide area illumination pattern with no heads to aim
- 90-minute emergency operation from external 6-12V DC source
- U.S. Patent No. D627,916