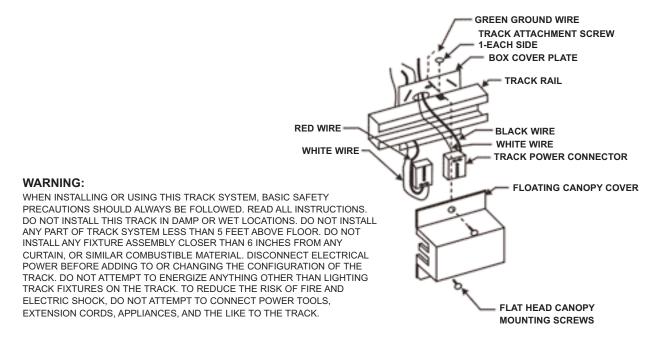

## **INSTALLATION**

- 1. Refer to PRESCOLITE AKT series track for track installation instructions
- 2. Attach box cover plate to track by tightening track attachment screws into sides of track rail.
- 3. Insert one track Power feed into track twist 1/4 turn (90°) until locking lever snaps into place.
- 4. Directly adjacent to first connector. Install second power feed so that the arrow and lead wires are opposite of the first connector caution. Caution: failure to do so will result in a dead short when wired for two circuit operation.
- 5. Attach black lead wire to the hot wire of the first circuit.
- 6. Attach white lead wire to the neutral wire of the first circuit.
- 7. Attach red lead wire to the hot wire of the second circuit.
- 8. Attach white lead wire to the neutral wire of the second circuit.
- 9. Attachgreen ground wire from box cover plate to ground wires of circuits 1 and 2.
- $\textbf{10.} \ \ \text{Secure track to ceiling. Refer to AKT track installation instructions}.$
- 11. Secure plastic canopy cover to box cover plate with two flat head scews provided.