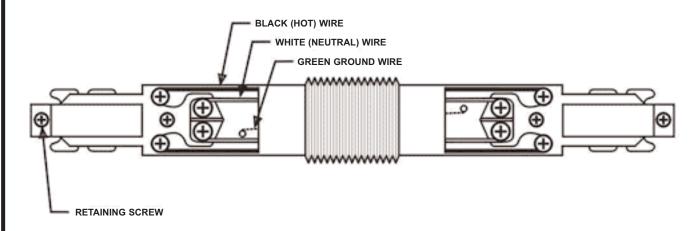

## INSTALLATION

- 1. Refer to PRESCOLITE AKT series track for track installation instructions
- 2. Loosen retaining screw at ends of connector.
- 3. Align flex-connector with pre-mounted track rail, insert and press together, tighten retaining screw.
- Align next piece of track rail with flex-connector insert and press together, secure track rail to ceiling, refer to track installation instructions.

## **FACTORY WIRING DIAGRAM**