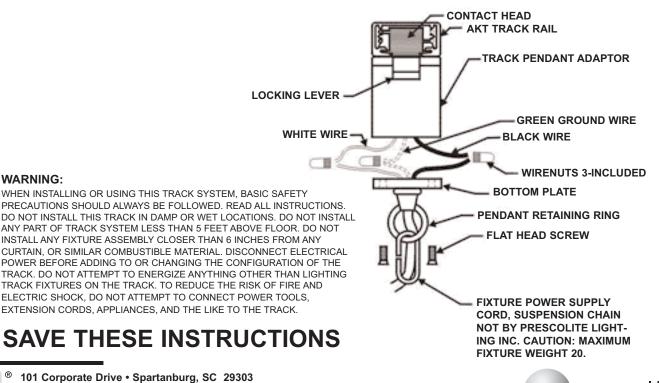

## INSTALLATION INSTRUCTIONS

FOR AKTPA TRACK PENDANT ADAPTOR

FOR USE WITH PRESCOLITE AKT ONE/TWO CIRCUIT TRACK SYSTEM ONLY.

READ INSTALLATION INSTRUCTIONS BEFORE INSTALLING THE TRACK SYSTEM

SAVE INSTRUCTIONS FOR REFERENCE WHEN MAKING ADDITIONS TO OR CHANGES IN THE TRACK SYSTEM.

## CAUTION: MAXIMUM FIXTURE WEIGHT 20LBS.

- 1. Refer to PRESCOLITE AKT series track for track installation instructions
- 2. Remove bottom plate by removing two flat head screws. Pull out black, white, and green ground wire.
- 3. Attach pendant mounted fixture to pendant retaining ring by chain or other suitable means. Refer to instructions provided with fixture assembly. WARNING: DO NOT SUSPEND FIXTURE BY POWER SUPPLY CORD. UNLESS APPROVED AS CORD SUSPENDED FIXTURE. WIRE FIXTURE ASESEMBLE TO PENDANT ADAPTOR WITH WIRING INSTRUCTIONS PROVIDED WITH FIXTURE ASSEMBLY.
- 4. Push all wiring into pendant adaptor body. Replace bottom plate with two flat head screws.
- Lift fixture assembly with pendant adaptor to track rail. Insert contact head of pendant adaptor into track rail. Twist 1/4 turn (90 degrees) until locking lever snaps into track rail. Gently let fixture down until supported by approved suspension means.
  To remove nondept from track rail. Certhy pull down leading lever. Twist 1/4 turn (90 degrees) remove from track.
- 6. To remove pendant from track rail. Gently pull down locking lever. Twist 1/4 turn (90 degrees) remove from track.