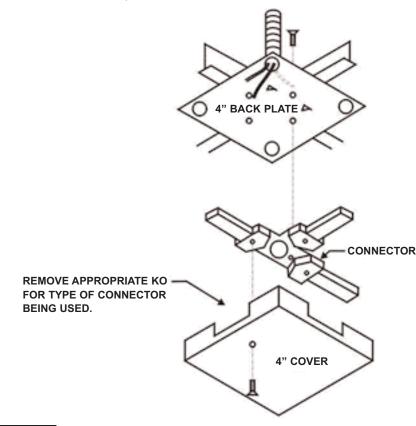

## INSTALLATION

nstructionS

- 1. Refer to PRESCOLITE AKT series track for track installation instructions
- 2. For use with PRESCOLITE CONNECTORS AKTEF, AKTSL, AKTT, AKTX when used as a power feed in a tee bar ceiling.
- 3. WARNING Disconnect power at panel before installing track system.
- 4. Remove and discard cover from track connector. Keep one of the screws.
- 5. Remove the flat screw from the connector, gave this screw.
- 6. Slide connector under triangle shaped tearout, align hole in connector back plate with hole in 4" back plate, secure with flat head screw.
- 7. Insert connector into track rail. Follow instructions provided with connector, and track rails for proper installation. Bring flex wiring to back plate, secure with approved connectors, wire with instruction provided with connectors.
- 8. Locate 4" cover over connector, secure with screw removed from connector cover.