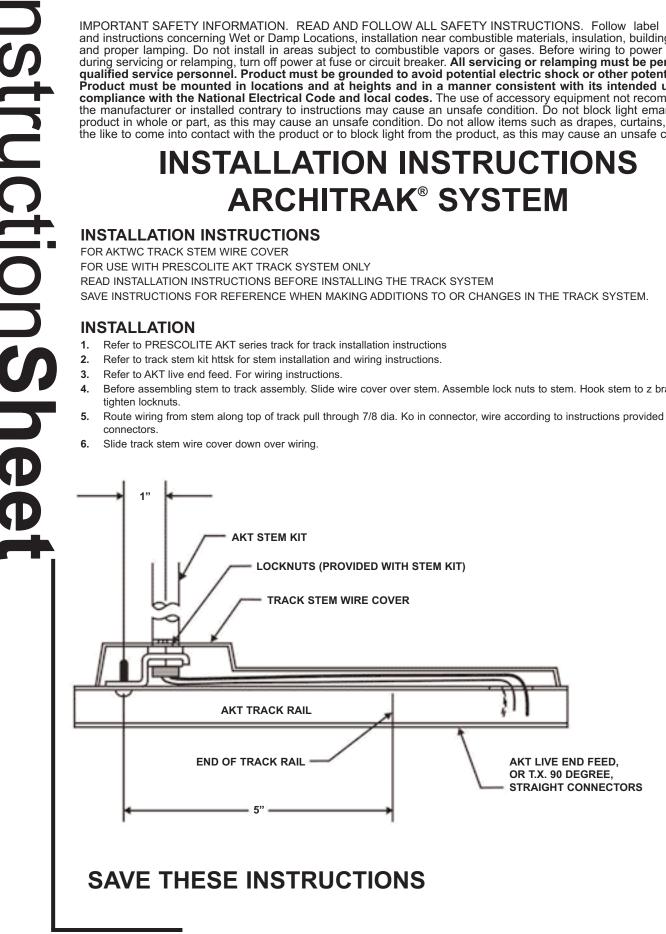

## INSTALLATION INSTRUCTIONS

FOR AKTWC TRACK STEM WIRE COVER

FOR USE WITH PRESCOLITE AKT TRACK SYSTEM ONLY READ INSTALLATION INSTRUCTIONS BEFORE INSTALLING THE TRACK SYSTEM SAVE INSTRUCTIONS FOR REFERENCE WHEN MAKING ADDITIONS TO OR CHANGES IN THE TRACK SYSTEM.

## INSTALLATION

- Refer to PRESCOLITE AKT series track for track installation instructions 1.
- 2. Refer to track stem kit httsk for stem installation and wiring instructions.
- 3. Refer to AKT live end feed. For wiring instructions.
- 4. Before assembling stem to track assembly. Slide wire cover over stem. Assemble lock nuts to stem. Hook stem to z bracket, tighten locknuts.
- Route wiring from stem along top of track pull through 7/8 dia. Ko in connector, wire according to instructions provided with 5. connectors.
- 6. Slide track stem wire cover down over wiring.