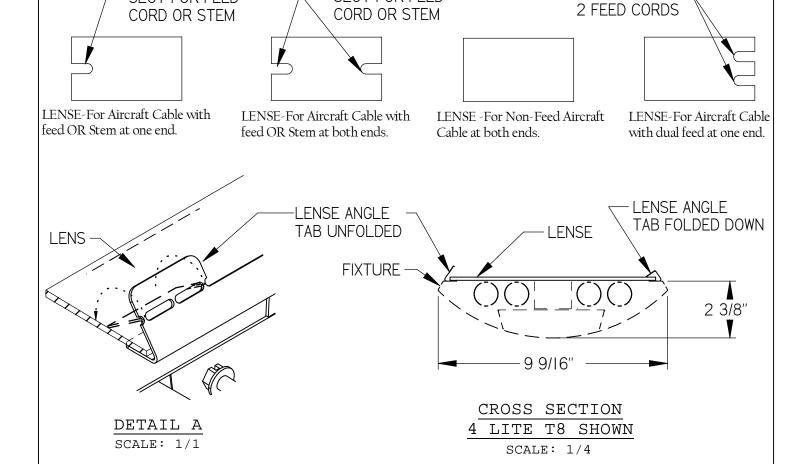

## INSTRUCTIONS - LENS INSTALLATION:

SLOT FOR FFFD

LITECONTROL

Notes: Lens is installed after fixtures have been mounted and lamps are installed in fixture.

(Lenses are shipped separately.)

- 1. Seat lens on top of lens angles. NOTE: Use lense with slot in it at end of fixture where the feed cord or stem is located. This slot allows feed cord or stem to go into fixture. Use lenses without slot for all other locations.
- 2. Once lens is in place, bend the lens angle tabs down to secure lens (detail A).