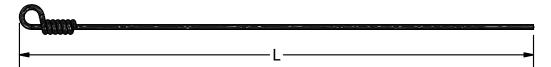

#### WTS OVERALL LENGTH TO BUNDLE SIZE

| LENGTH (L) | BUNDLESIZE(D) |
|------------|---------------|
| 8          | 1.8           |
| 12         | 3             |
| 18         | 4.9           |
| 24         | 6.8           |
| 30         | 8.8           |
| 36         | 10.7          |