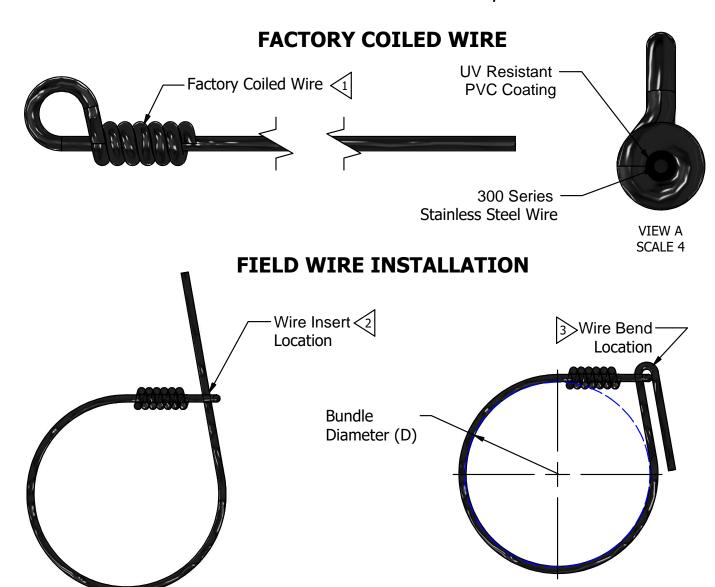

#### **WTS - WIRE TWIST STRAP DETAILS**

The WTS Wire should be coiled with linesman's pliers or side cutters.