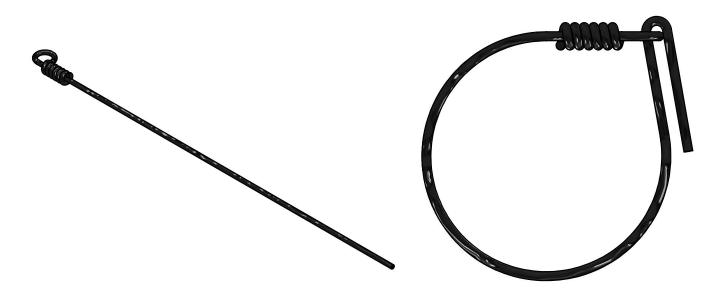

#### **WILEY TWIST STRAP**

#### WTS

Custom designs are available upon request.
For information regarding Wiley Twist Straps,
please see the technical documents section of our website.

## SYSTEM OVERVIEW WTS FOR CABLE BUNDLE

- REUSABLE,
- FOR USE INDOORS OR OUTDOORS