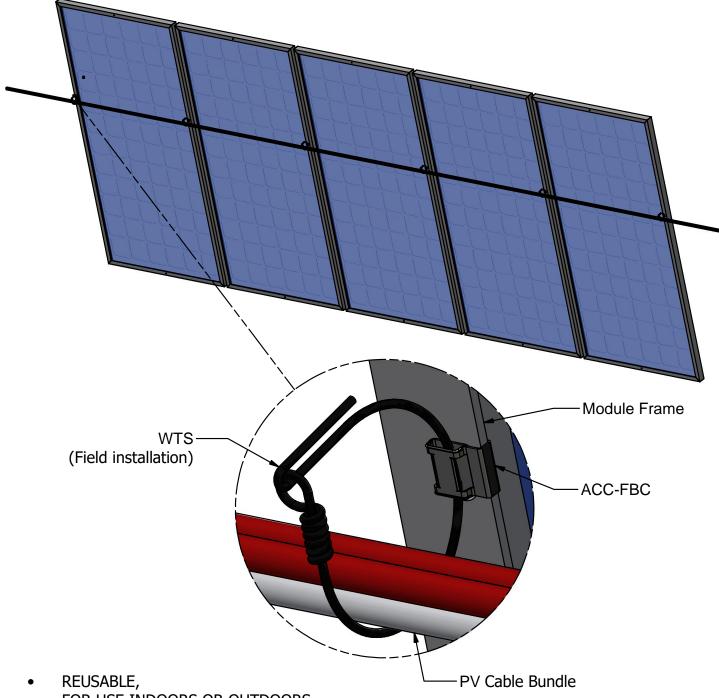

# SYSTEM OVERVIEW WTS & ACC-FBC COMBINATION FOR CABLE BUNDLE

FOR USE INDOORS OR OUTDOORS