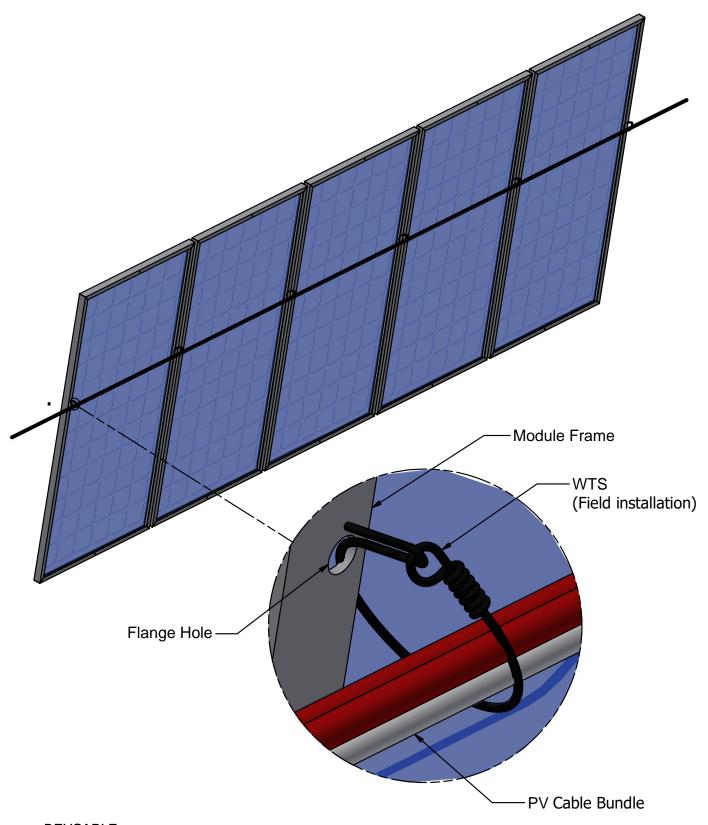

## SYSTEM OVERVIEW WTS FOR CABLE BUNDLE

- REUSABLE,
- FOR USE INDOORS OR OUTDOORS