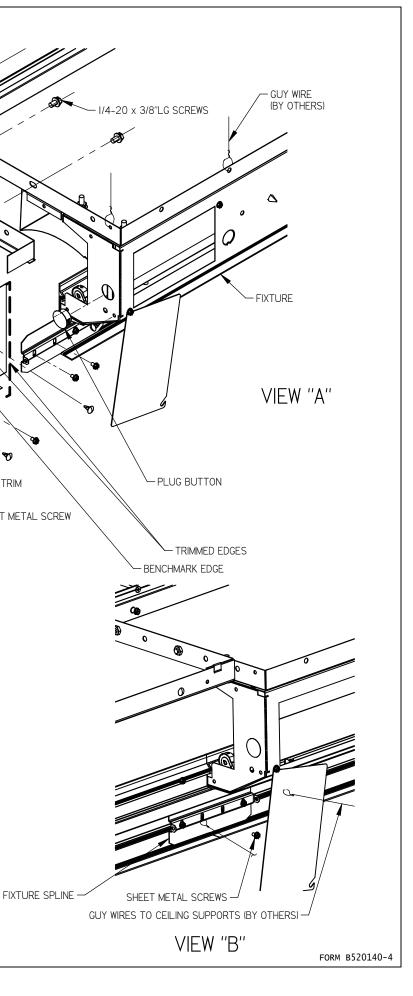

| INSTALLATION EXTENSION KIT (                                                                                                                                                                                                                                                                                                                                    | (SE AND ASE)                                    |
|-----------------------------------------------------------------------------------------------------------------------------------------------------------------------------------------------------------------------------------------------------------------------------------------------------------------------------------------------------------------|-------------------------------------------------|
| INSTRUCTIONS FIXTURE TYPE WALLSLOT 2000                                                                                                                                                                                                                                                                                                                         | D & L20 PLENUM COVER<br>END FORM                |
| P/C <b>510259-3000</b><br>DO NOT MODIFY OR ALTER THIS PRODUCT IN ANY WAY, OR INSTALL IN ANY FASHION                                                                                                                                                                                                                                                             | PG. 1 OF 1                                      |
| WHICH IS CONTRARY TO THE INSTRUCTIONS CONTAINED HEREIN.                                                                                                                                                                                                                                                                                                         | SUPPORT RAIL                                    |
| IF YOU HAVE ANY QUESTIONS REGARDING THIS PRODUCT OR THE INSTALLATION OF IT                                                                                                                                                                                                                                                                                      | T, JOINER STRAP                                 |
| PLEASE CALL LITECONTROL ENGINEERING AT 781-294-0100.                                                                                                                                                                                                                                                                                                            | DART FASTENER                                   |
| A) SUPPORT RAILS, PLENUM COVERS AND FIXTURES (SHIPPED SEPARATELY) MUST BE<br>INSTALLED PRIOR TO MOUNTING EXTENSION KITS.                                                                                                                                                                                                                                        | NAIL/ SCREW (BY OTHERS)                         |
| B) REFER TO INSTRUCTION SHEETS 510573, 510261 AND 510258 FOR THE ABOVE.                                                                                                                                                                                                                                                                                         | WALL (REF)                                      |
| C) USE THE FOAM WRAP PACKAGING TO PROTECT FINISH OF PARTS DURING FIELD CUTTING.                                                                                                                                                                                                                                                                                 |                                                 |
|                                                                                                                                                                                                                                                                                                                                                                 |                                                 |
| <ol> <li>MEASURE CEILING OPENING (DIM "X") AND CUT THE SE SHIELD AND CEILING TRIM TO<br/>MATCH THIS LENGTH. NOTE: FOR ASE SHIELD, ADD 9 1/4" TO DIM "X" AND CUT.<br/>FOR ASE CEILING TRIM, ADD 10 3/4" TO DIM "X" AND CUT THE NON-MITRED END:<br/>USE THE BENCHMARK EDGE SHOWN IN VIEW "A" FOR LOCATING THE FIELD CUT DIMENSION.</li> </ol>                     |                                                 |
| 2. CUT ENDS OF THE U-ANGLE AND FILLER PLATE TO DIM "X" MINUS 1/8" FOR SE:<br>FOR ASE U-ANGLE AND FILLER PLATE ADD 9 1/4" TO DIM "X" AND CUT.                                                                                                                                                                                                                    |                                                 |
| 3. SNAP PLUG BUTTON INTO 7/8" HOLE IN END HEADER IF WIRE FEED IS NOT BROUGHT IN AT THIS END.                                                                                                                                                                                                                                                                    |                                                 |
| 4. ATTACH JOINER STRAP MOUNTING ANGLE TO PLENUM COVER ON ROOM SIDE OF FIXTURE WITH $1/4\mathchar`-20$ screws and hex nuts                                                                                                                                                                                                                                       | TH FILLER PLATE                                 |
| 5. SLIDE JOINER STRAP INSIDE THE ENDS OF THE U-ANGLE AND LIFT INTO CEILING OPENING<br>ON WALL SIDE USE SCREWS AND HEX NUTS TO "SANDWICH" PLENUM COVER'S END FORM BETWE<br>JOINER STRAP MOUNTING ANGLE AND JOINER STRAP. LEVEL U-ANGLE AND NAIL OR SCREW<br>OPPOSITE END TO WALL. PRESS U-CLIPS OVER JOINER STRAP AND ENDS OF U-ANGLE: SEE<br>VIEWS "A" AND "C". | U-ANGLE CEILING                                 |
| 6. TUCK THE TRIMMED EDGE OF THE FILLER PLATE INTO BOTTOM FLANGE OF THE JOINER STRAF<br>AND SECURE TO BOTTOM OF U-ANGLE WITH NYLON DART FASTENERS.                                                                                                                                                                                                               | DART FASTENER CORNER SPLINE<br>ISECURE TO WALL) |
| 7. SLIDE SHIELD INTO GROOVE ON CEILING TRIM (NOTE POSITION OF TRIMMED EDGES).<br>ALIGN EDGE OF SHIELD WITH END OF CEILING TRIM AND SECURE WITH (2 MIN) 1/4" LG.<br>SHEET METAL SCREWS AS SHOWN.                                                                                                                                                                 | TRIMMED EDGE<br>(END ADJACENT TO WALL)          |
| 8. SLIDE CORNER SPLINE INTO END OF CEILING TRIM AS SHOWN.                                                                                                                                                                                                                                                                                                       | i i i i i i i i i i i i i i i i i i i           |
| 9. LIFT SHIELD/CEILING TRIM INTO OPENING ABUTTING THE ADJACENT FIXTURE.<br>ATTACH SHIELD TO U-ANGLE WITH (2) NYLON DART FASTENERS.<br>SLIDE FIXTURE SPLINE INTO CEILING TRIM ALIGNING THE JOINT: SECURE WITH (4) 1/4"<br>LONG SHEET METAL SCREWS: SEE VIEW "B".                                                                                                 | TRIM AS SHOWN                                   |
| 10. SLIDE CORNER SPLINE UP AGAINST ABUTTING WALL AND NAIL OR SCREW INTO POSITION.<br>FASTEN CORNER SPLINE TO CEILING TRIM WITH A SHEET METAL SCREW AS SHOWN.                                                                                                                                                                                                    | SHIELD                                          |
|                                                                                                                                                                                                                                                                                                                                                                 | U-CLIP<br>U-ANGLE<br>0<br>0                     |
| <u>SE</u> <u>ASE</u>                                                                                                                                                                                                                                                                                                                                            |                                                 |
| LITECONTROL 65 SPRING STREET - PLYMPTON MA 02367, (781-294-0100) litecontrol.com                                                                                                                                                                                                                                                                                | FILLER PLATE VIEW "C"                           |