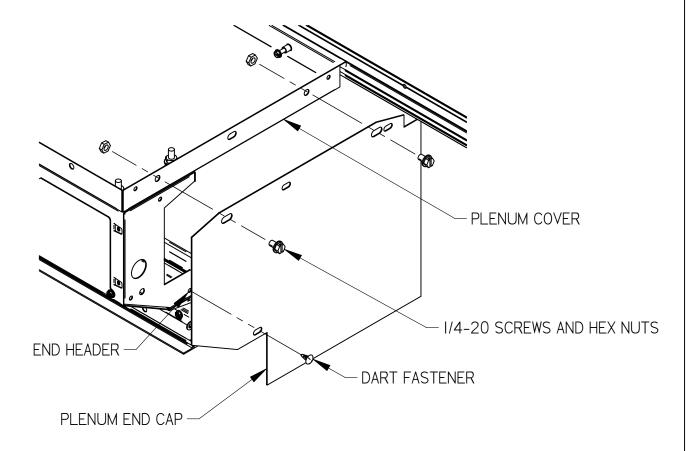

## NOTES:

FIXTURES AND SYSTEM CONNECTORS MUST BE INSTALLED PRIOR TO END CAP MOUNTING. PLENUM END CAPS MAY BE INSTALLED TO PLENUM COVER (AS SHOWN BELOW) OR TO THE STRAIGHT EXTENSION U-ANGLES: REFER TO INSTRUCTION SHEET 510259.

## I NSTRUCTI ONS:

- 1. MOUNT END CAP TO PLENUM COVER WITH TWO 1/4-20 SCREWS AND HEX NUTS AT TOP AND ONE DART FASTERNER THRU END CAP INTO END HEADER OF FIXTURE FOUND IN POLYBAG.
- 2. WHEN MOUNTING TO U-ANGLE OF STRAIGHT EXTENSION, INSERT TWO NYLON DART FASTENERS THRU END CAP INTO U-ANGLE PRIOR TO INSTALLING U-ANGLE AND JOINER STRAP INTO CEILING.