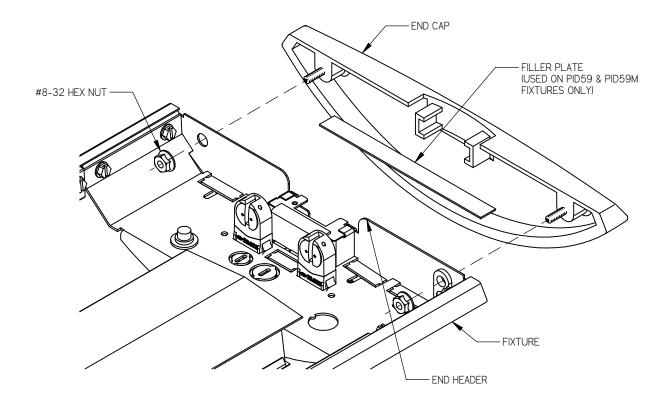

## **INSTRUCTIONS:**

- 1. SLIDE END CAP STUDS THRU HOLES IN FIXTURE END HEADER AND SECURE END CAP TO FIXTURE END WITH (2) 8-32 NUTS.
- 2. FOR PID5900 & PID59M00 FIXTURES, SLIDE FILLER PLATE INTO END CAP AS SHOWN TO BLOCK OPENING.