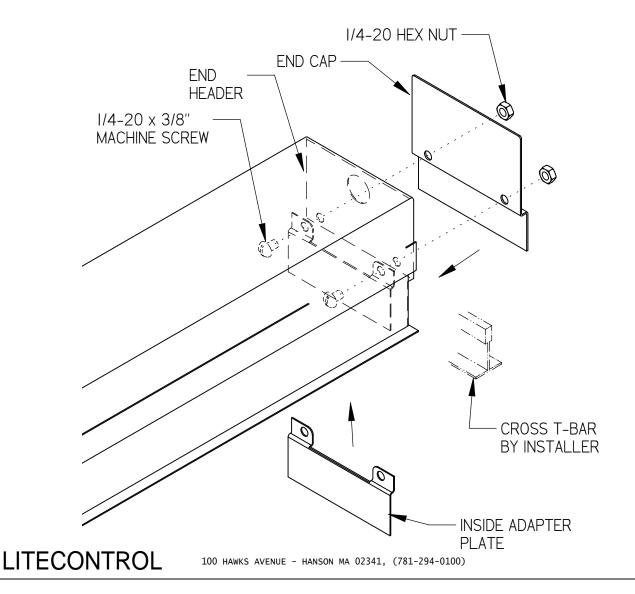

GENERAL NOTES: Installation is similar for both LGD-4400 and LGD-4500 fixtures.

- A) THIS INSTRUCTION SHEET IS USED WITH THE APPLICABLE FIXTURE INSTRUCTION SHEETS.
- B) END CAPS ARE USED AT EACH END OF AN INDIVIDUAL (IND) FIXTURE AND AT ONE END OF AN END OF ROW (EOR) FIXTURE.

## **INSTRUCTIONS:**

Align an Inside Adaptor Plate with End Header holes and holes in End Cap. Secure with (2) 1/4-20 x 3/8" long machine screws and hex nuts shipped with end caps.