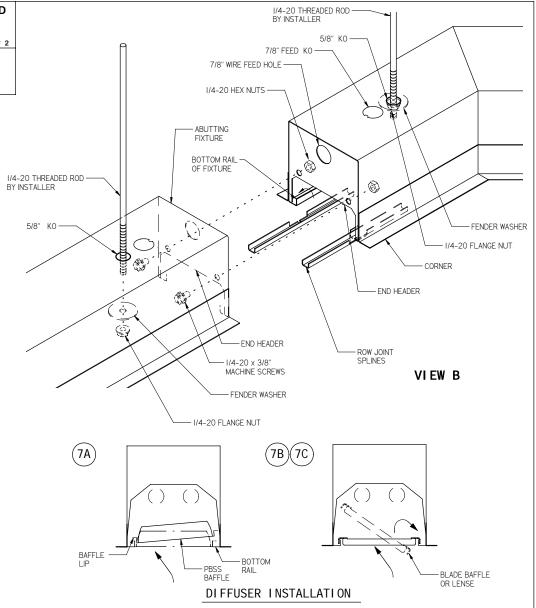

## 3. MOUNTING CORNER TO ADJACENT FIXTURES:

- A) Locate threaded rods in ceiling for abutting fixtures per fixture instruction sheet.
- B) Lift fixture up into ceiling opening and attach to 1/4-20 threaded rods. Branch circuit wires can be brought thru 7/8" holes in end headers. Loosely bolt this fixture to corner with (2) 1/4-20 x 3/8" long machine screws and nuts thru end headers; See View "B"
- C) Press a Spline (found in polybag) into each bottom rail at row joint for alignment.
- D) Level each fixture and align seams at row joint before tightening all screws. Repeat step 3 for installing another fixture against opposite leg of corner.
- 4. Make wiring connections in corner or abutting fixture wireways.
- 5. Replace all Reflector Halves and remove all wrapping material.
- Clean fixture exteriors with a general window cleaner and install lamps (by others).Lamps are installed by inserting lamp pins into sockets and rotating lamp 90 degrees to lock in place.

## 7. DIFFUSER INSTALLATION:

Use caution when installing diffusers to prevent lamp damage.

- A) PARABOLIC BAFFLES (PBSS or PBCWM) are supplied in 3 sections for each corner.
  Shift the mitered baffle section into into corner opening first and lower into place by pulling down until baffle lip sits on bottom rails.
  Shift and install the adjacent straight sections of baffle next to mitered section in the same manner.
- B) BLADE BAFFLES (BW, BB, BA or BZ) are supplied in 3 sections for each corner. Shift the mitered baffle section into into corner opening first and rest on top of bottom rails. Shift and install the adjacent straight sections of baffle next to mitered section in the same manner.
- C) ACRYLIC LENSES are supplied in 2 mitered sections, Shift each section into fixture opening and rest on top of bottom rails.