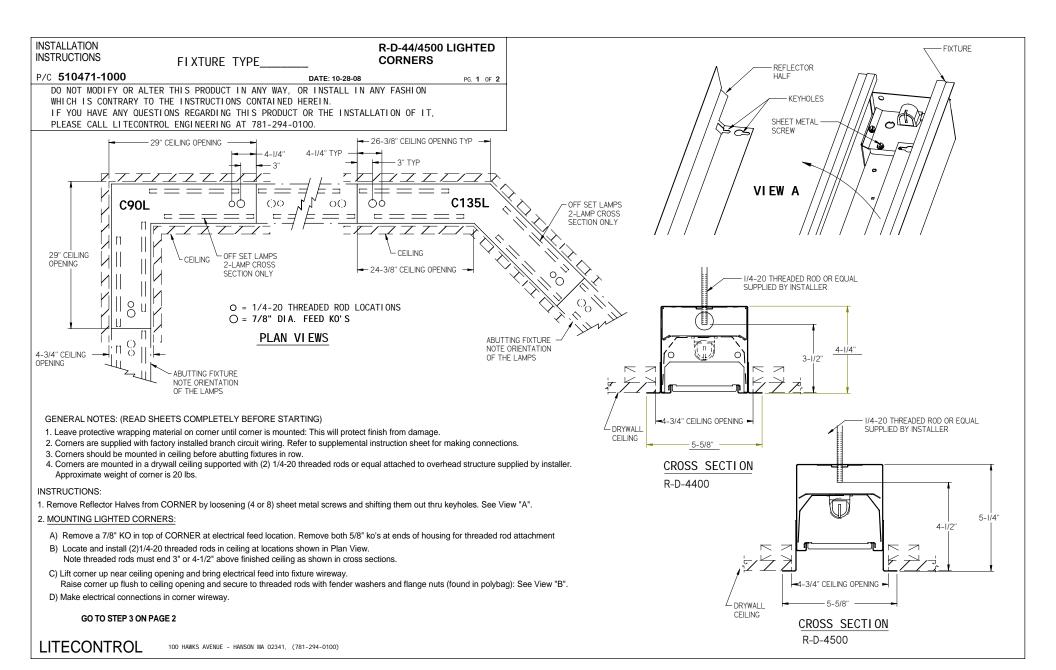

INSTALLATION INSTRUCTIONS

FLXTURE TYPE

R-D-44/4500 LIGHTED CORNERS

P/C 510471-1000

DATE: 10-28-08

PG. 2 OF 2

DO NOT MODIFY OR ALTER THIS PRODUCT IN ANY WAY, OR INSTALL IN ANY FASHION WHICH IS CONTRARY TO THE INSTRUCTIONS CONTAINED HEREIN.

IF YOU HAVE ANY QUESTIONS REGARDING THIS PRODUCT OR THE INSTALLATION OF IT,

PLEASE CALL LITECONTROL ENGINEERING AT 781-294-0100.