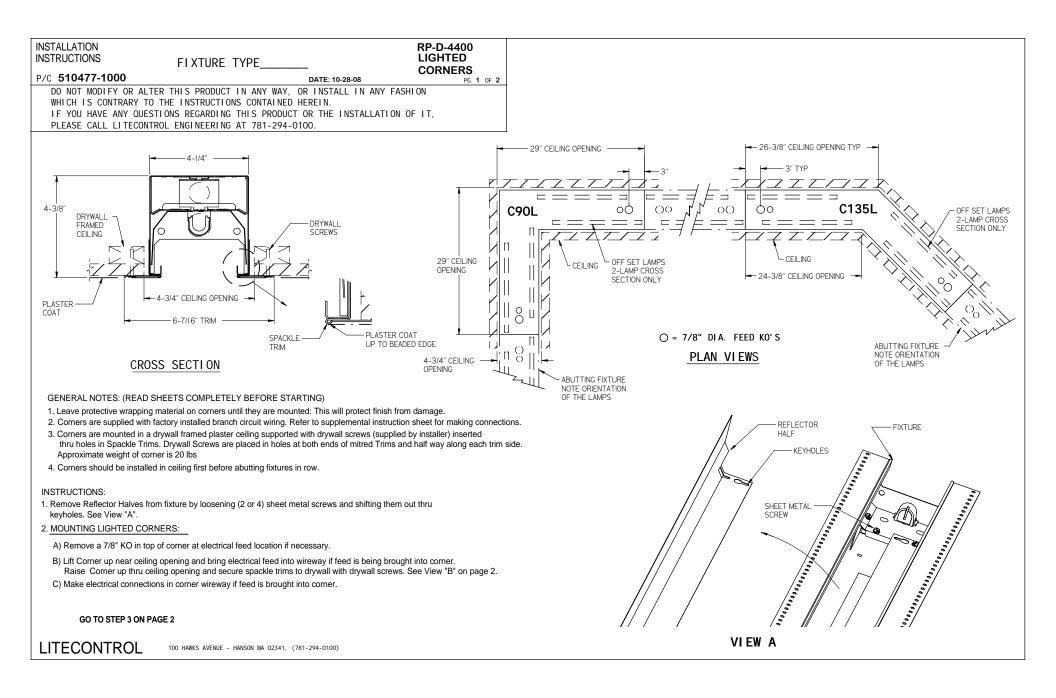

| INSTALLATION RP-D-4400 LIGHTED                                                                                                                                                                                                                                                                                                                                                                                                                                                                                                                         |                                                                               |
|--------------------------------------------------------------------------------------------------------------------------------------------------------------------------------------------------------------------------------------------------------------------------------------------------------------------------------------------------------------------------------------------------------------------------------------------------------------------------------------------------------------------------------------------------------|-------------------------------------------------------------------------------|
| P/C 510477-1000 DATE: 10-28-08 CORNERS                                                                                                                                                                                                                                                                                                                                                                                                                                                                                                                 | OF 2                                                                          |
| DO NOT MODIFY OR ALTER THIS PRODUCT IN ANY WAY, OR INSTALL IN ANY FASHION<br>WHICH IS CONTRARY TO THE INSTRUCTIONS CONTAINED HEREIN.<br>IF YOU HAVE ANY QUESTIONS REGARDING THIS PRODUCT OR THE INSTALLATION OF IT,<br>PLEASE CALL LITECONTROL ENGINEERING AT 781-294-0100.                                                                                                                                                                                                                                                                            | 7/8" WIRE FEED HOLE                                                           |
| 3. <u>MOUNTING ABUTTING FIXTURES TO CORNERS:</u><br>NOTE: Abutting fixtures are installed thru ceiling opening and are connected to each leg of corner per steps below.<br>Two lamp cross section fixtures have offset lamp locations, position abutting fixtures as shown in Plan View on p                                                                                                                                                                                                                                                           | page 1.                                                                       |
| <ul> <li>A) Lift and install the abutting fixture into ceiling opening making sure that spackle trim butts up against trim of the corner before *loosely securing with drywall screws: See View "B".</li> <li>Bolt this fixture to the corner at row joint with (2) 1/4-20 x 3/8" long machine screws and nuts.</li> <li>*NOTE: Use the row mounting screws and splines to align fixture in a straight line before tightening drywall screws.</li> <li>Branch circuit wires can be routed thru 7/8" holes in end headers at each row joint.</li> </ul> |                                                                               |
| B) Press a Spline (found in polybag) into each bottom rail at row joint for alignment.                                                                                                                                                                                                                                                                                                                                                                                                                                                                 |                                                                               |
| C) Level fixture and align seams at row joint before tightening all screws.                                                                                                                                                                                                                                                                                                                                                                                                                                                                            |                                                                               |
| D) Repeat step 3 for installing another fixture against opposite leg of corner.                                                                                                                                                                                                                                                                                                                                                                                                                                                                        |                                                                               |
| 4. Make all wiring connections in wireways.                                                                                                                                                                                                                                                                                                                                                                                                                                                                                                            | ABUTTING FIXTURE                                                              |
| 5. Replace all Reflector Halves and remove all wrapping material.                                                                                                                                                                                                                                                                                                                                                                                                                                                                                      |                                                                               |
| 6. Clean exposed fixture exterior surfaces with a general window cleaner.                                                                                                                                                                                                                                                                                                                                                                                                                                                                              |                                                                               |
| <ol> <li>Apply finish plaster coat over Spackle Trims, covering drywall screws. Plaster coat up to<br/>beaded edge of trim as shown on page 1. Avoid getting plaster on inside surfaces of corner</li> </ol>                                                                                                                                                                                                                                                                                                                                           |                                                                               |
| 8. LAMP AND DIFFUSER INSTALLATION:                                                                                                                                                                                                                                                                                                                                                                                                                                                                                                                     | MACHINE SCREWS                                                                |
| Install lamps (by others) by inserting lamp pins into sockets and rotating lamp 90 degrees to lock in place.                                                                                                                                                                                                                                                                                                                                                                                                                                           | DRYWALL SCREWS/<br>IN FIRST AND LAST<br>SET OF LIVE C                         |
| Use caution when installing diffusers to prevent lamp damage.                                                                                                                                                                                                                                                                                                                                                                                                                                                                                          | SET OF HOLES ROW JOINT ASSEMBLY                                               |
| <ul> <li>A) PARABOLIC BAFFLES (PBSS or PBCWM) are supplied in 3 sections for each corner.</li> <li>Shift the mitered baffle section into into corner opening first and lower into<br/>place by pulling down until baffle lip sits on bottom rails.</li> <li>Shift and install the adjacent straight sections of baffle next to mitered section in the same manner.</li> </ul>                                                                                                                                                                          | KOW JUTNI ASSEMBLT                                                            |
| B) BLADE BAFFLES (BW, BB, BA or BZ) are supplied in 3 sections for each corner.<br>Shift the mitered baffle section into into corner opening first and rest on top of bottom rails.<br>Shift and install the adjacent straight sections of baffle next to mitered section in the same manner.                                                                                                                                                                                                                                                          | (8A) (8B)(8C)                                                                 |
| C) ACRYLIC LENSES are supplied in 2 mitered sections, Shift each section into fixture opening and<br>rest on top of bottom rails.                                                                                                                                                                                                                                                                                                                                                                                                                      |                                                                               |
|                                                                                                                                                                                                                                                                                                                                                                                                                                                                                                                                                        | BAFFLE<br>LIP<br>BOTTOM<br>PBSS BAFFLE<br>CRUENSE<br>BLADE BAFFLE<br>OR LENSE |
| LITECONTROL 100 HAWKS AVENUE - HANSON MA 02341, (781-294-0100)                                                                                                                                                                                                                                                                                                                                                                                                                                                                                         | DIFFUSER INSTALLATION                                                         |