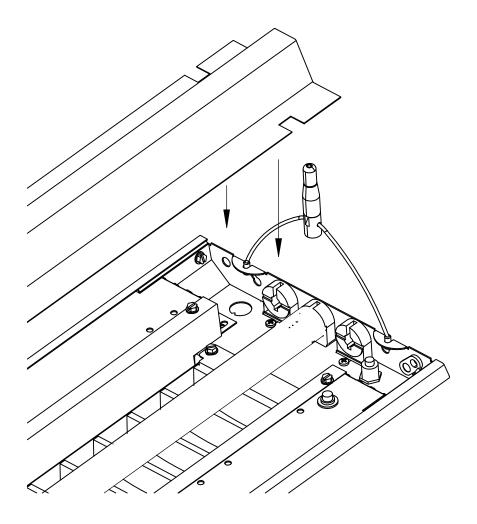

## **GENERAL NOTES:**

- 1. DISTRIBUTION SEPARATOR REFLECTORS (DSR) ARE SHIPPED SEPARATELY.
- 2. EVEN THOUGH PID5900 FIXTURE IS SHOWN, INSTALLATION OF DSR'S IN THE PID9800 FIXTURE IS THE SAME.

## **INSTRUCTIONS:**

- DSR'S ARE INSTALLED AFTER CENTER LAMP(S) (BY OTHERS) HAVE BEEN INSERTED INTO SOCKETS.
- 2. POSITION DSR OVER TOP OF CENTER LAMP UNTIL IT SEATS ON TOP OF SOCKET PLATES.
- 3. INSTALL OUTSIDE LAMPS INTO THEIR SOCKETS.