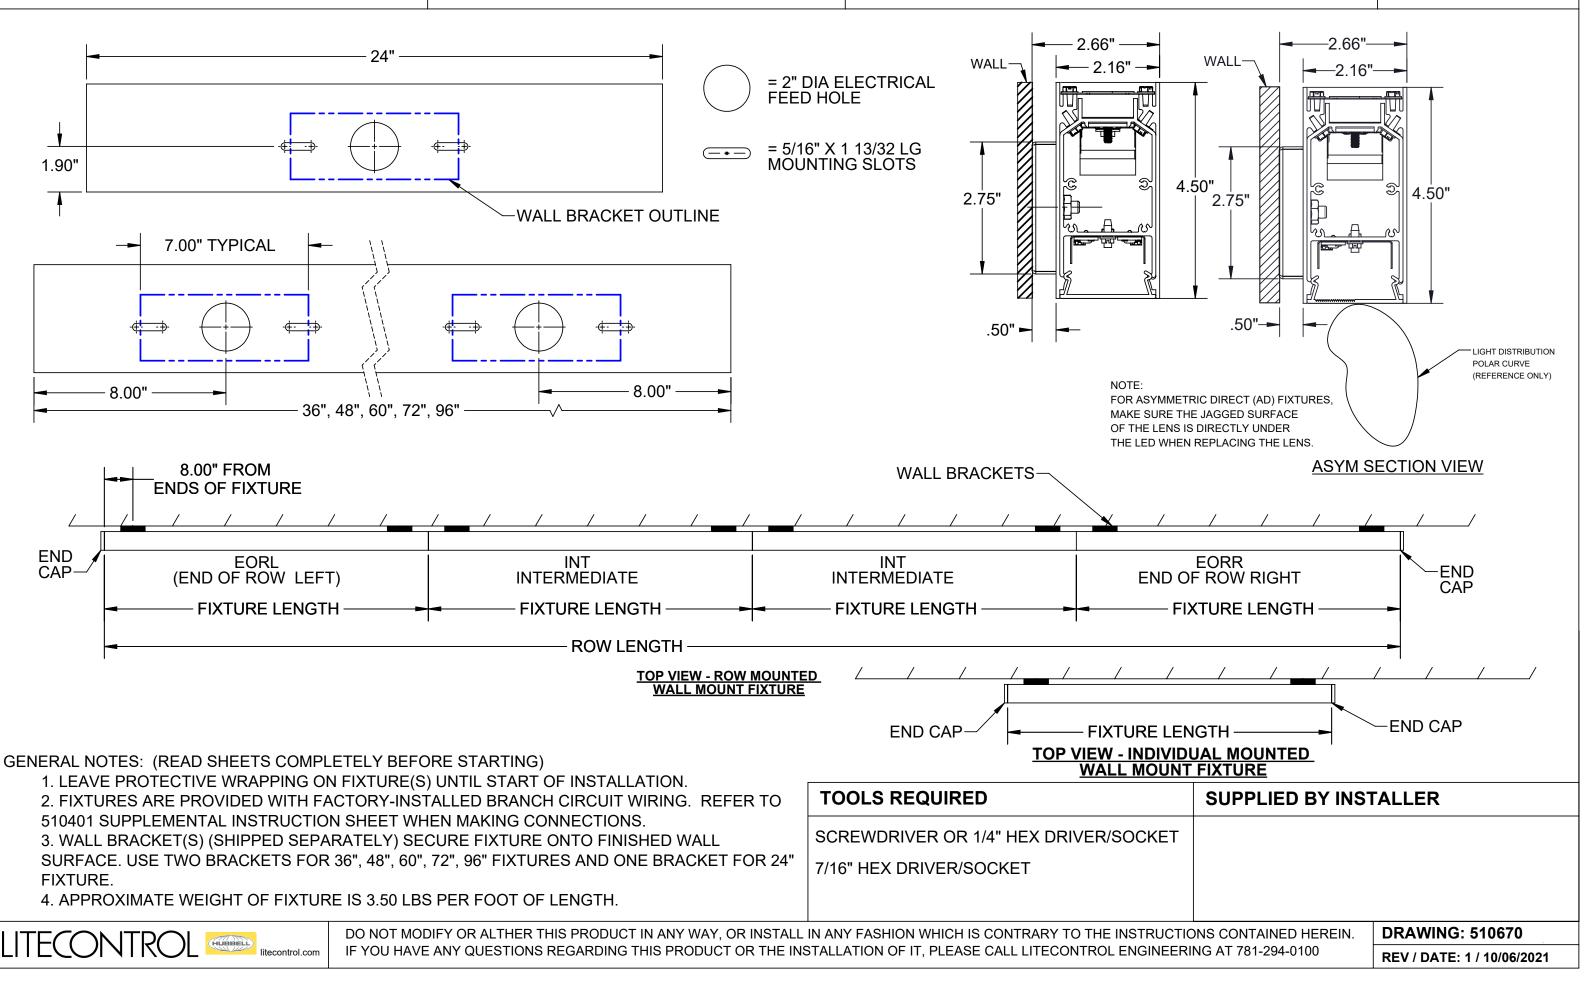

# **INSTALLATION INSTRUCTIONS**

**FIXTURE SERIES: 2L** 

## **MOUNTING TYPE: WALL**