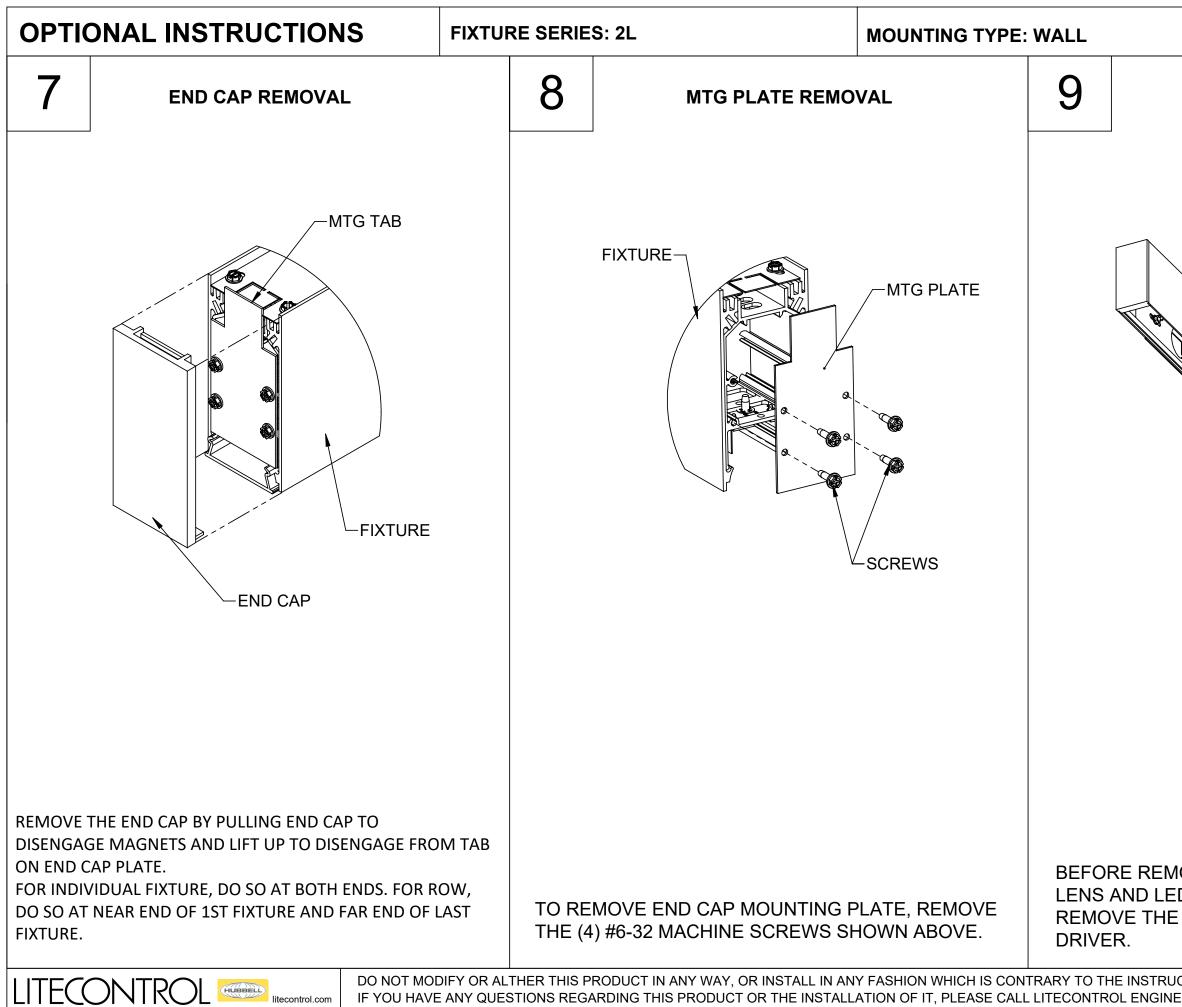

|                | PAGE: 3 OF 3 |
|----------------|--------------|
| DRIVER REMOVAL |              |
|                |              |
|                |              |
|                |              |
|                |              |
|                |              |
|                | -DRIVER      |
|                |              |
|                |              |
|                |              |
|                |              |
|                |              |
| #8 SCREWS      |              |
|                |              |

BEFORE REMOVING DRIVER SEE STEPS 1 AND 2 FOR LENS AND LED REFLECTOR ASSEMBLY REMOVAL. REMOVE THE (2) SCREWS AS SHOWN AND REMOVE

| CTIONS CONTAINED HEREIN.<br>EERING AT 781-294-0100 | DRAWING: 510670            |
|----------------------------------------------------|----------------------------|
|                                                    | REV / DATE: 1 / 10/06/2021 |