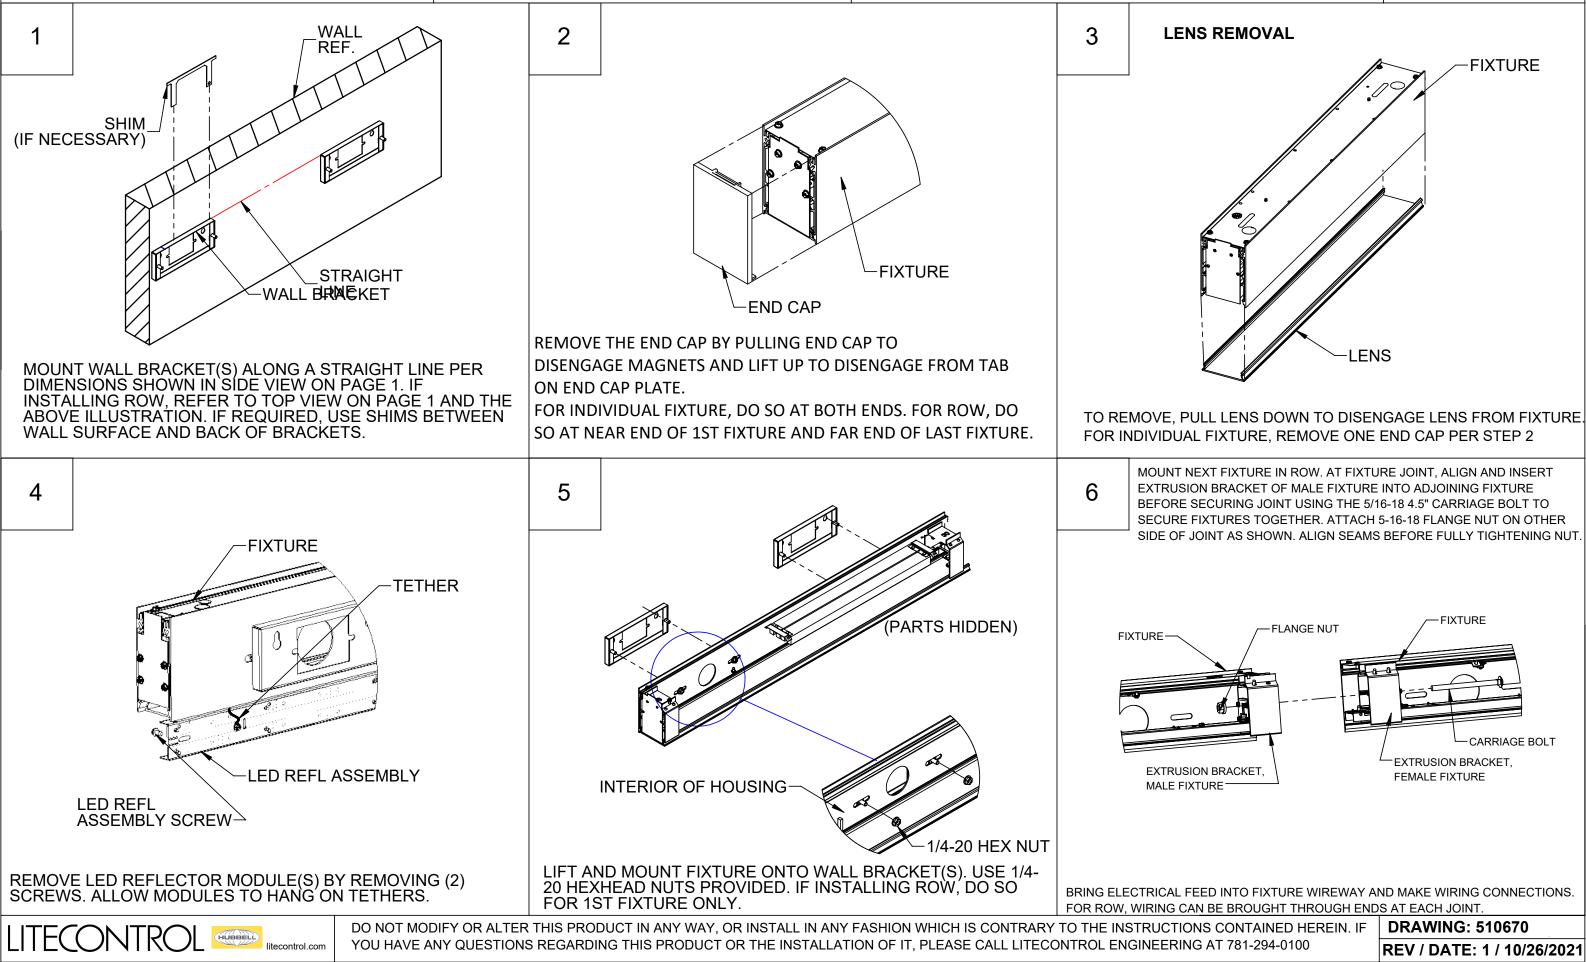

# **PAGE: 2 OF 3**

| CAN BE BROUGHT THROUGH ENDS AT EACH JOINT. |                            |
|--------------------------------------------|----------------------------|
| TIONS CONTAINED HEREIN. IF                 | DRAWING: 510670            |
| RING AT 781-294-0100                       | REV / DATE: 1 / 10/26/2021 |