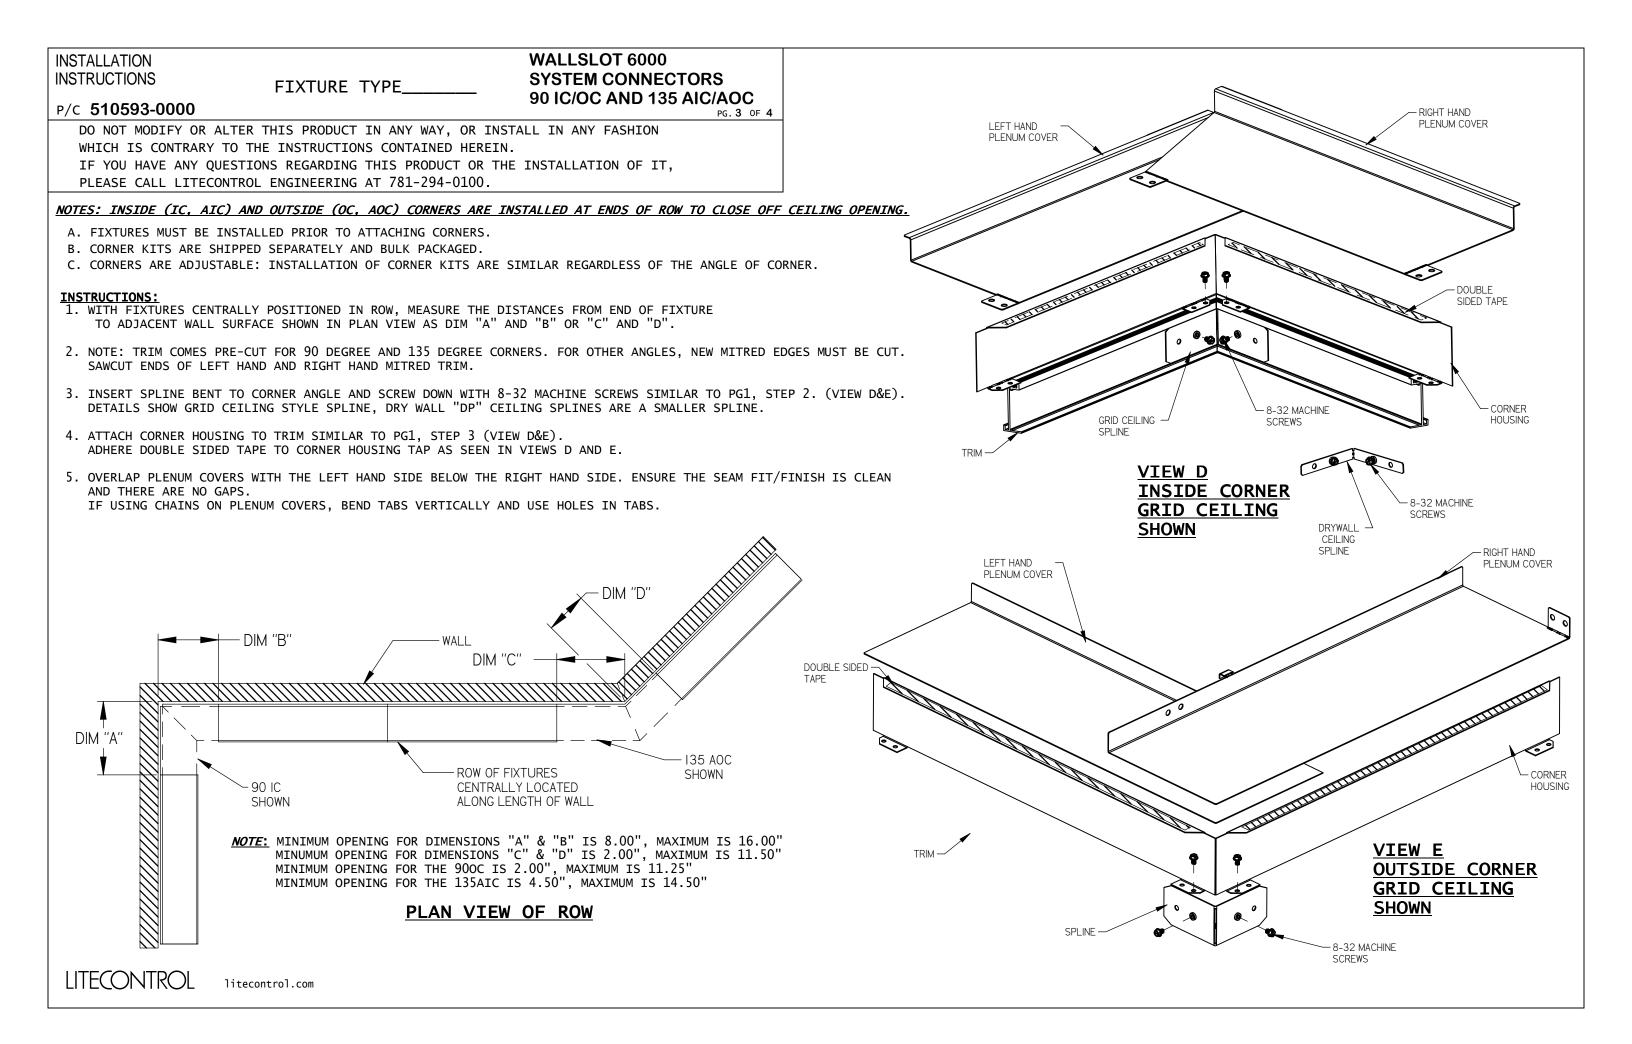

| INSTALLATION<br>INSTRUCTIONS                      | FIXTURE TYPE                                                                                                                                 | WALLSLOT 6000<br>SYSTEM CONNECTORS                                                                                       |                                         |
|---------------------------------------------------|----------------------------------------------------------------------------------------------------------------------------------------------|--------------------------------------------------------------------------------------------------------------------------|-----------------------------------------|
| Р/С <b>510593-0000</b>                            |                                                                                                                                              | STRAIGHT EXTENSION [SE]                                                                                                  |                                         |
| WHICH IS CONTRARY TO<br>IF YOU HAVE ANY QUES      | ER THIS PRODUCT IN ANY WAY, OR<br>THE INSTRUCTIONS CONTAINED HE<br>TIONS REGARDING THIS PRODUCT O<br>ROL ENGINEERING AT 781-294-010          | REIN.<br>R THE INSTALLATION OF IT,                                                                                       |                                         |
| NOTES: STRAIGHT EXTENSI                           | CONS (SE) ARE INSTALLED AT ENDS (                                                                                                            | OF ROW TO CLOSE OFF CEILING OPENING.                                                                                     |                                         |
| B. STRAIGHT EXTENSIONS<br>C. REFER TO PAGES 3 FOR | STALLED PRIOR TO ATTACHING STRAIG<br>ARE SHIPPED SEPARATELY AND BULK<br>R INSTALLING 90 AND 135 DEGREE CO<br>INSTALLING PLENUM END CAPS.     | PACKAGED.                                                                                                                | ~~~~~~~~~~~~~~~~~~~~~~~~~~~~~~~~~~~~~~~ |
| ADJACENT WALL SURFAC<br>SAWCUT ENDS OF TRIM       | ALLY POSITIONED IN ROW, MEASURE T<br>CE SHOWN IN PLAN VIEW AS DIM "X".<br>AS SHOWN TO DIM "X" (VIEW A).<br>2' (ONLY), TRIM PLENUM COVER TO A |                                                                                                                          | SE HALF<br>HOUSING                      |
| TIGHTEN SPLINE BY IN                              | SERTING MACHINE SCREW INTO PEM N                                                                                                             | PLINES INTO GROOVE IN TRIM (VIEW B).<br>UTS INCLUDED IN SPLINE (VIEW C).<br>UNTING SCREWS (BY OTHERS) AS SEEN IN VIEW C. |                                         |
| MACHINE SCREWS.<br>BEND OPPOSITE TAB UP           | D LAST FIXTURE AND CUT TRIM. SCREP<br>TO AVOID INTERFERENCE WITH FIXT<br>TAP TO TOP TAB OF SE HOUSING.                                       | W DOWN SE HOUSING TO TRIM USING PROVIDED<br>URE (VIEW B).                                                                | TRIM                                    |
| PLACE PLENUM COVER O                              | COVER 90 DEGREES FOR MOUNTING.<br>ONTO DOUBLE SIDED TAPE ONTO SE HO<br>G MOUNTING SCREWS (PROVIDED BY OT                                     |                                                                                                                          |                                         |
|                                                   | TRIM OFF                                                                                                                                     |                                                                                                                          | ITEMS SUPPLIED                          |
|                                                   |                                                                                                                                              | DIM "X"                                                                                                                  |                                         |
|                                                   |                                                                                                                                              |                                                                                                                          | DIM. X<br>2" MIN - 12" MAX.             |
|                                                   | VIE                                                                                                                                          | <u>EW A</u>                                                                                                              | <u>PLAN VI</u>                          |
| LITECONTROL 11                                    | tecontrol.com                                                                                                                                |                                                                                                                          |                                         |