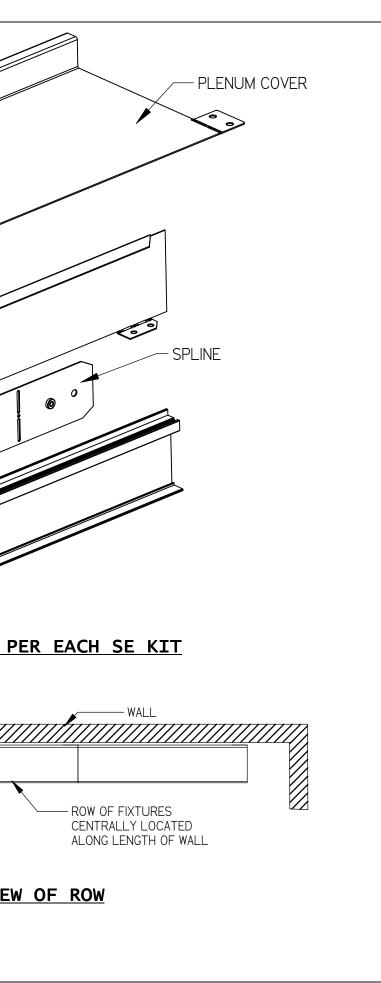

| INSTALLATION<br>INSTRUCTIONS                      | FIXTURE TYPE                                                                                                                                 | WALLSLOT 6000<br>SYSTEM CONNECTORS                                                                                       |                                         |
|---------------------------------------------------|----------------------------------------------------------------------------------------------------------------------------------------------|--------------------------------------------------------------------------------------------------------------------------|-----------------------------------------|
| Р/С <b>510593-0000</b>                            |                                                                                                                                              | STRAIGHT EXTENSION [SE]                                                                                                  |                                         |
| WHICH IS CONTRARY TO<br>IF YOU HAVE ANY QUES      | ER THIS PRODUCT IN ANY WAY, OR<br>THE INSTRUCTIONS CONTAINED HE<br>TIONS REGARDING THIS PRODUCT O<br>ROL ENGINEERING AT 781-294-010          | REIN.<br>R THE INSTALLATION OF IT,                                                                                       |                                         |
| NOTES: STRAIGHT EXTENSI                           | CONS (SE) ARE INSTALLED AT ENDS (                                                                                                            | OF ROW TO CLOSE OFF CEILING OPENING.                                                                                     |                                         |
| B. STRAIGHT EXTENSIONS<br>C. REFER TO PAGES 3 FOR | STALLED PRIOR TO ATTACHING STRAIG<br>ARE SHIPPED SEPARATELY AND BULK<br>R INSTALLING 90 AND 135 DEGREE CO<br>INSTALLING PLENUM END CAPS.     | PACKAGED.                                                                                                                | ~~~~~~~~~~~~~~~~~~~~~~~~~~~~~~~~~~~~~~~ |
| ADJACENT WALL SURFAC<br>SAWCUT ENDS OF TRIM       | ALLY POSITIONED IN ROW, MEASURE T<br>CE SHOWN IN PLAN VIEW AS DIM "X".<br>AS SHOWN TO DIM "X" (VIEW A).<br>2' (ONLY), TRIM PLENUM COVER TO A |                                                                                                                          | SE HALF<br>HOUSING                      |
| TIGHTEN SPLINE BY IN                              | SERTING MACHINE SCREW INTO PEM N                                                                                                             | PLINES INTO GROOVE IN TRIM (VIEW B).<br>UTS INCLUDED IN SPLINE (VIEW C).<br>UNTING SCREWS (BY OTHERS) AS SEEN IN VIEW C. |                                         |
| MACHINE SCREWS.<br>BEND OPPOSITE TAB UP           | D LAST FIXTURE AND CUT TRIM. SCREP<br>TO AVOID INTERFERENCE WITH FIXT<br>TAP TO TOP TAB OF SE HOUSING.                                       | W DOWN SE HOUSING TO TRIM USING PROVIDED<br>URE (VIEW B).                                                                | TRIM                                    |
| PLACE PLENUM COVER O                              | COVER 90 DEGREES FOR MOUNTING.<br>ONTO DOUBLE SIDED TAPE ONTO SE HO<br>G MOUNTING SCREWS (PROVIDED BY OT                                     |                                                                                                                          |                                         |
|                                                   | TRIM OFF                                                                                                                                     |                                                                                                                          | ITEMS SUPPLIED                          |
|                                                   |                                                                                                                                              | DIM "X"                                                                                                                  |                                         |
|                                                   |                                                                                                                                              |                                                                                                                          | DIM. X<br>2" MIN - 12" MAX.             |
|                                                   | VIE                                                                                                                                          | <u>EW A</u>                                                                                                              | <u>PLAN VI</u>                          |
| LITECONTROL 11                                    | tecontrol.com                                                                                                                                |                                                                                                                          |                                         |