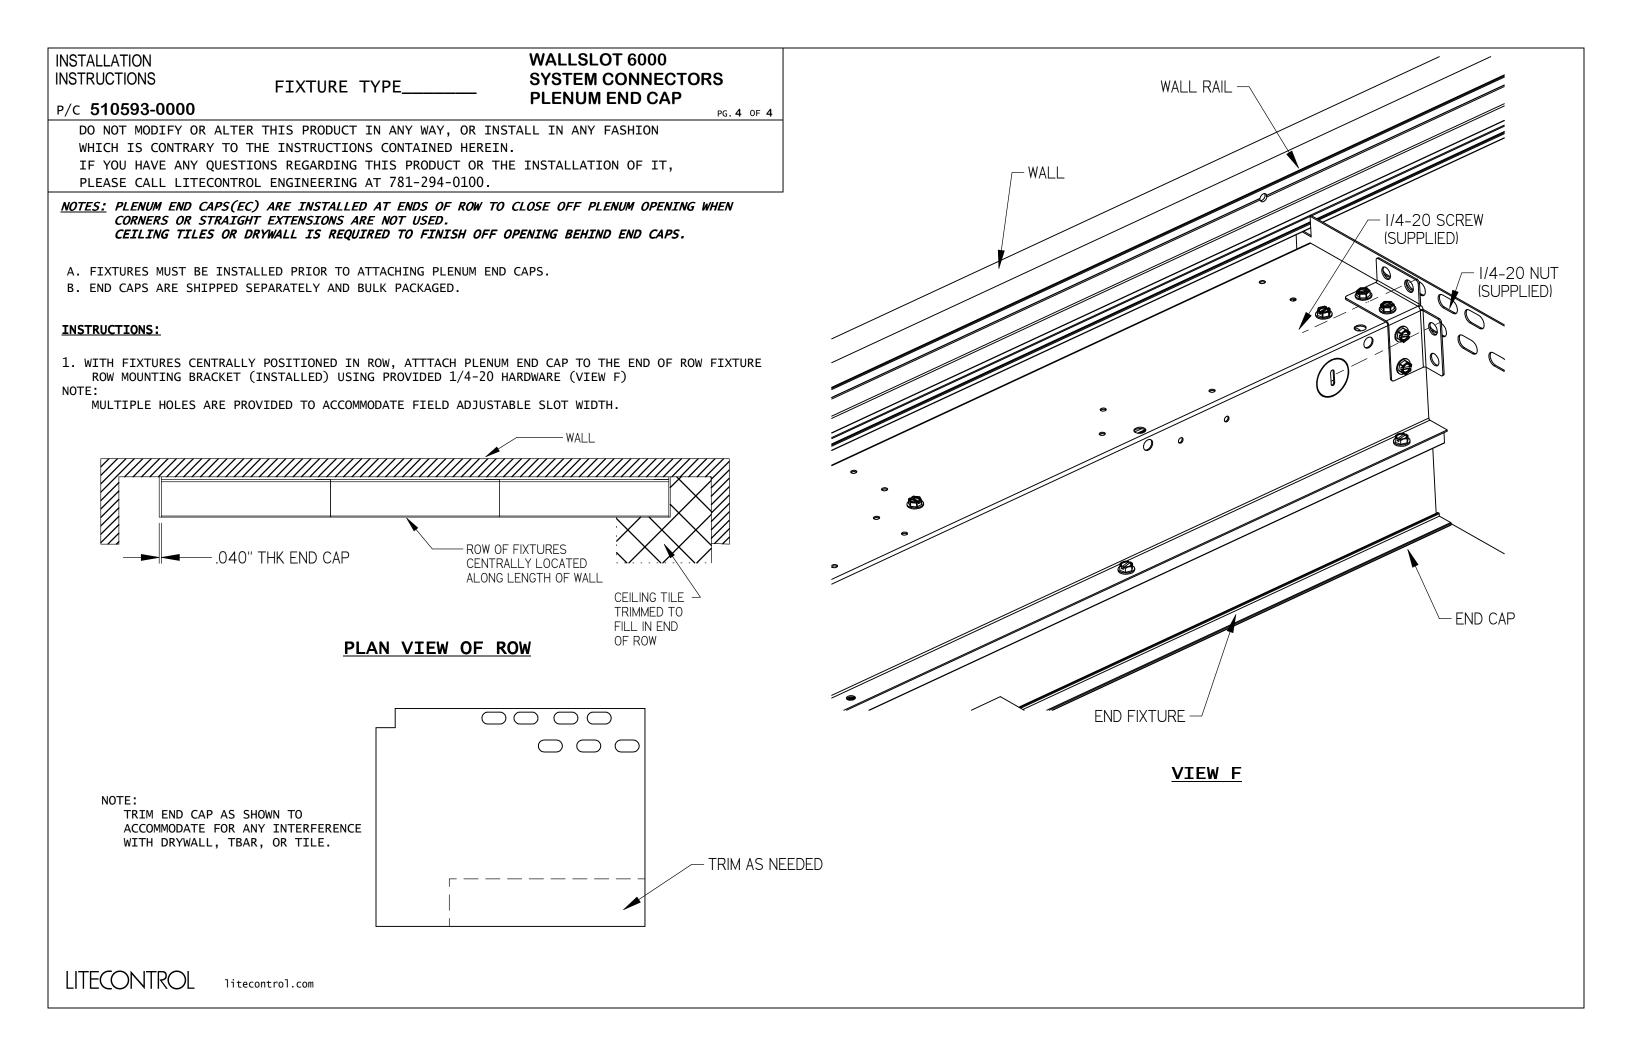

| INSTALLATION<br>INSTRUCTIONS                      | FIXTURE TYPE                                                                                                                                 | WALLSLOT 6000<br>SYSTEM CONNECTORS                                                                                       |                                         |
|---------------------------------------------------|----------------------------------------------------------------------------------------------------------------------------------------------|--------------------------------------------------------------------------------------------------------------------------|-----------------------------------------|
| Р/С <b>510593-0000</b>                            |                                                                                                                                              | STRAIGHT EXTENSION [SE]                                                                                                  |                                         |
| WHICH IS CONTRARY TO<br>IF YOU HAVE ANY QUES      | ER THIS PRODUCT IN ANY WAY, OR<br>THE INSTRUCTIONS CONTAINED HE<br>TIONS REGARDING THIS PRODUCT O<br>ROL ENGINEERING AT 781-294-010          | REIN.<br>R THE INSTALLATION OF IT,                                                                                       |                                         |
| NOTES: STRAIGHT EXTENSI                           | CONS (SE) ARE INSTALLED AT ENDS (                                                                                                            | OF ROW TO CLOSE OFF CEILING OPENING.                                                                                     |                                         |
| B. STRAIGHT EXTENSIONS<br>C. REFER TO PAGES 3 FOR | STALLED PRIOR TO ATTACHING STRAIG<br>ARE SHIPPED SEPARATELY AND BULK<br>R INSTALLING 90 AND 135 DEGREE CO<br>INSTALLING PLENUM END CAPS.     | PACKAGED.                                                                                                                | ~~~~~~~~~~~~~~~~~~~~~~~~~~~~~~~~~~~~~~~ |
| ADJACENT WALL SURFAC<br>SAWCUT ENDS OF TRIM       | ALLY POSITIONED IN ROW, MEASURE T<br>CE SHOWN IN PLAN VIEW AS DIM "X".<br>AS SHOWN TO DIM "X" (VIEW A).<br>2' (ONLY), TRIM PLENUM COVER TO A |                                                                                                                          | SE HALF<br>HOUSING                      |
| TIGHTEN SPLINE BY IN                              | SERTING MACHINE SCREW INTO PEM N                                                                                                             | PLINES INTO GROOVE IN TRIM (VIEW B).<br>UTS INCLUDED IN SPLINE (VIEW C).<br>UNTING SCREWS (BY OTHERS) AS SEEN IN VIEW C. |                                         |
| MACHINE SCREWS.<br>BEND OPPOSITE TAB UP           | D LAST FIXTURE AND CUT TRIM. SCREP<br>TO AVOID INTERFERENCE WITH FIXT<br>TAP TO TOP TAB OF SE HOUSING.                                       | W DOWN SE HOUSING TO TRIM USING PROVIDED<br>URE (VIEW B).                                                                | TRIM                                    |
| PLACE PLENUM COVER O                              | COVER 90 DEGREES FOR MOUNTING.<br>ONTO DOUBLE SIDED TAPE ONTO SE HO<br>G MOUNTING SCREWS (PROVIDED BY OT                                     |                                                                                                                          |                                         |
|                                                   | TRIM OFF                                                                                                                                     |                                                                                                                          | ITEMS SUPPLIED                          |
|                                                   |                                                                                                                                              | DIM "X"                                                                                                                  |                                         |
|                                                   |                                                                                                                                              |                                                                                                                          | DIM. X<br>2" MIN - 12" MAX.             |
|                                                   | VIE                                                                                                                                          | <u>EW A</u>                                                                                                              | <u>PLAN VI</u>                          |
| LITECONTROL 11                                    | tecontrol.com                                                                                                                                |                                                                                                                          |                                         |