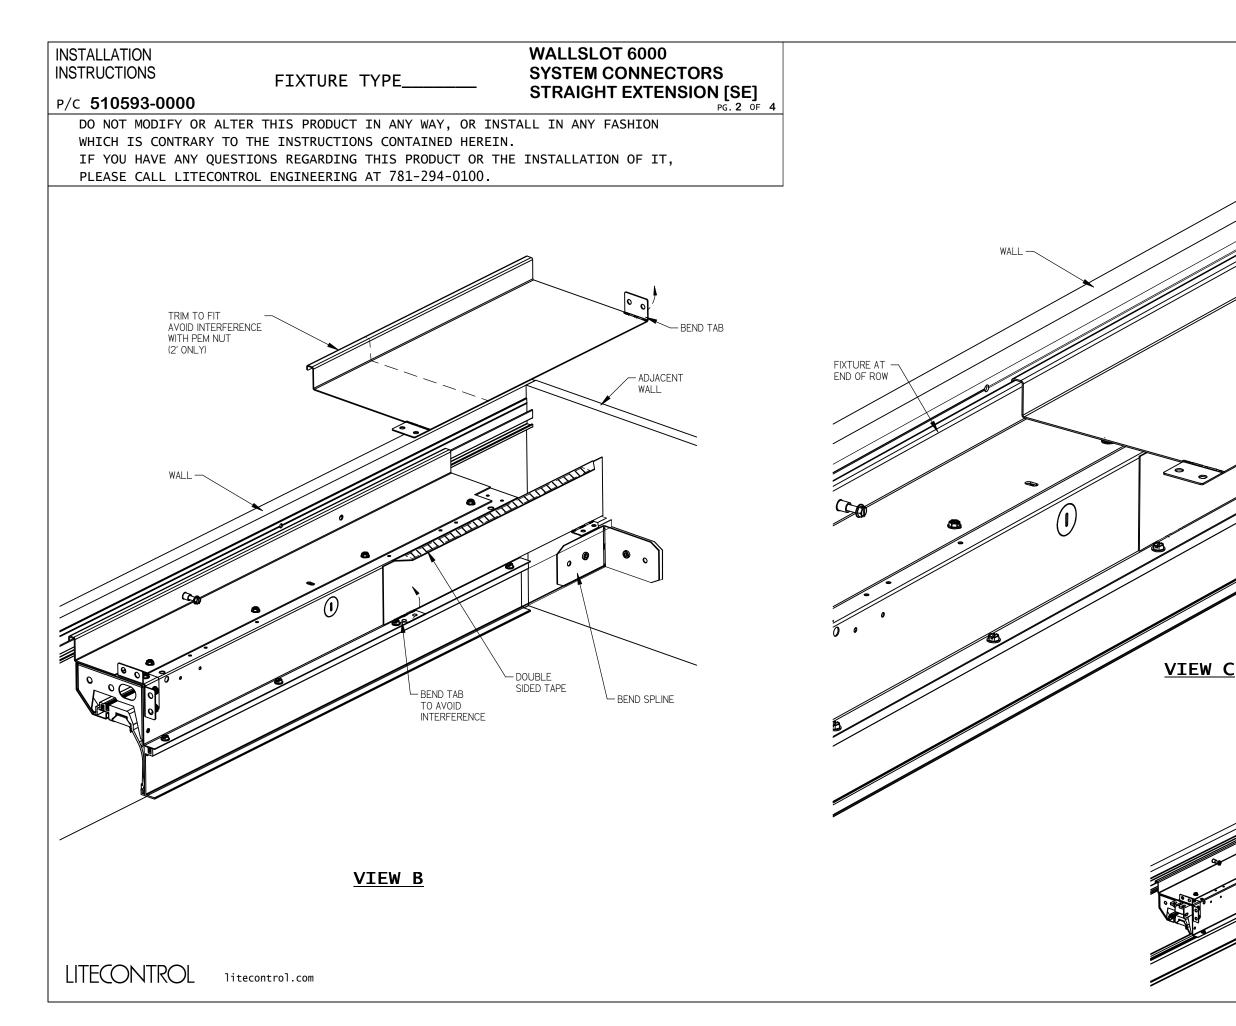

| INSTALLATION<br>INSTRUCTIONS                      | FIXTURE TYPE                                                                                                                                 | WALLSLOT 6000<br>SYSTEM CONNECTORS                                                                                       |                                         |
|---------------------------------------------------|----------------------------------------------------------------------------------------------------------------------------------------------|--------------------------------------------------------------------------------------------------------------------------|-----------------------------------------|
| Р/С <b>510593-0000</b>                            |                                                                                                                                              | STRAIGHT EXTENSION [SE]                                                                                                  |                                         |
| WHICH IS CONTRARY TO<br>IF YOU HAVE ANY QUES      | ER THIS PRODUCT IN ANY WAY, OR<br>THE INSTRUCTIONS CONTAINED HE<br>TIONS REGARDING THIS PRODUCT O<br>ROL ENGINEERING AT 781-294-010          | REIN.<br>R THE INSTALLATION OF IT,                                                                                       |                                         |
| NOTES: STRAIGHT EXTENSI                           | CONS (SE) ARE INSTALLED AT ENDS (                                                                                                            | OF ROW TO CLOSE OFF CEILING OPENING.                                                                                     |                                         |
| B. STRAIGHT EXTENSIONS<br>C. REFER TO PAGES 3 FOR | STALLED PRIOR TO ATTACHING STRAIG<br>ARE SHIPPED SEPARATELY AND BULK<br>R INSTALLING 90 AND 135 DEGREE CO<br>INSTALLING PLENUM END CAPS.     | PACKAGED.                                                                                                                | ~~~~~~~~~~~~~~~~~~~~~~~~~~~~~~~~~~~~~~~ |
| ADJACENT WALL SURFAC<br>SAWCUT ENDS OF TRIM       | ALLY POSITIONED IN ROW, MEASURE T<br>CE SHOWN IN PLAN VIEW AS DIM "X".<br>AS SHOWN TO DIM "X" (VIEW A).<br>2' (ONLY), TRIM PLENUM COVER TO A |                                                                                                                          | SE HALF<br>HOUSING                      |
| TIGHTEN SPLINE BY IN                              | SERTING MACHINE SCREW INTO PEM N                                                                                                             | PLINES INTO GROOVE IN TRIM (VIEW B).<br>UTS INCLUDED IN SPLINE (VIEW C).<br>UNTING SCREWS (BY OTHERS) AS SEEN IN VIEW C. |                                         |
| MACHINE SCREWS.<br>BEND OPPOSITE TAB UP           | D LAST FIXTURE AND CUT TRIM. SCREP<br>TO AVOID INTERFERENCE WITH FIXT<br>TAP TO TOP TAB OF SE HOUSING.                                       | W DOWN SE HOUSING TO TRIM USING PROVIDED<br>URE (VIEW B).                                                                | TRIM                                    |
| PLACE PLENUM COVER O                              | COVER 90 DEGREES FOR MOUNTING.<br>ONTO DOUBLE SIDED TAPE ONTO SE HO<br>G MOUNTING SCREWS (PROVIDED BY OT                                     |                                                                                                                          |                                         |
|                                                   | TRIM OFF                                                                                                                                     |                                                                                                                          | ITEMS SUPPLIED                          |
|                                                   |                                                                                                                                              | DIM "X"                                                                                                                  |                                         |
|                                                   |                                                                                                                                              |                                                                                                                          | DIM. X<br>2" MIN - 12" MAX.             |
|                                                   | VIE                                                                                                                                          | <u>EW A</u>                                                                                                              | <u>PLAN VI</u>                          |
| LITECONTROL 11                                    | tecontrol.com                                                                                                                                |                                                                                                                          |                                         |