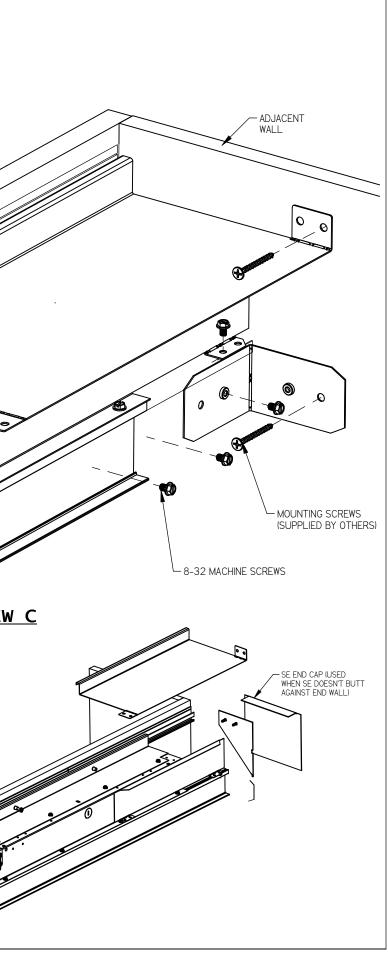

| INSTALLATION<br>INSTRUCTIONS                      | FIXTURE TYPE                                                                                                                                 | WALLSLOT 6000<br>SYSTEM CONNECTORS                                                                                       |                                         |
|---------------------------------------------------|----------------------------------------------------------------------------------------------------------------------------------------------|--------------------------------------------------------------------------------------------------------------------------|-----------------------------------------|
| Р/С <b>510593-0000</b>                            |                                                                                                                                              | STRAIGHT EXTENSION [SE]                                                                                                  |                                         |
| WHICH IS CONTRARY TO<br>IF YOU HAVE ANY QUES      | ER THIS PRODUCT IN ANY WAY, OR<br>THE INSTRUCTIONS CONTAINED HE<br>TIONS REGARDING THIS PRODUCT O<br>ROL ENGINEERING AT 781-294-010          | REIN.<br>R THE INSTALLATION OF IT,                                                                                       |                                         |
| NOTES: STRAIGHT EXTENSI                           | CONS (SE) ARE INSTALLED AT ENDS (                                                                                                            | OF ROW TO CLOSE OFF CEILING OPENING.                                                                                     |                                         |
| B. STRAIGHT EXTENSIONS<br>C. REFER TO PAGES 3 FOR | STALLED PRIOR TO ATTACHING STRAIG<br>ARE SHIPPED SEPARATELY AND BULK<br>R INSTALLING 90 AND 135 DEGREE CO<br>INSTALLING PLENUM END CAPS.     | PACKAGED.                                                                                                                | ~~~~~~~~~~~~~~~~~~~~~~~~~~~~~~~~~~~~~~~ |
| ADJACENT WALL SURFAC<br>SAWCUT ENDS OF TRIM       | ALLY POSITIONED IN ROW, MEASURE T<br>CE SHOWN IN PLAN VIEW AS DIM "X".<br>AS SHOWN TO DIM "X" (VIEW A).<br>2' (ONLY), TRIM PLENUM COVER TO A |                                                                                                                          | SE HALF<br>HOUSING                      |
| TIGHTEN SPLINE BY IN                              | SERTING MACHINE SCREW INTO PEM N                                                                                                             | PLINES INTO GROOVE IN TRIM (VIEW B).<br>UTS INCLUDED IN SPLINE (VIEW C).<br>UNTING SCREWS (BY OTHERS) AS SEEN IN VIEW C. |                                         |
| MACHINE SCREWS.<br>BEND OPPOSITE TAB UP           | D LAST FIXTURE AND CUT TRIM. SCREP<br>TO AVOID INTERFERENCE WITH FIXT<br>TAP TO TOP TAB OF SE HOUSING.                                       | W DOWN SE HOUSING TO TRIM USING PROVIDED<br>URE (VIEW B).                                                                | TRIM                                    |
| PLACE PLENUM COVER O                              | COVER 90 DEGREES FOR MOUNTING.<br>ONTO DOUBLE SIDED TAPE ONTO SE HO<br>G MOUNTING SCREWS (PROVIDED BY OT                                     |                                                                                                                          |                                         |
|                                                   | TRIM OFF                                                                                                                                     |                                                                                                                          | ITEMS SUPPLIED                          |
|                                                   |                                                                                                                                              | DIM "X"                                                                                                                  |                                         |
|                                                   |                                                                                                                                              |                                                                                                                          | DIM. X<br>2" MIN - 12" MAX.             |
|                                                   | VIE                                                                                                                                          | <u>EW A</u>                                                                                                              | <u>PLAN VI</u>                          |
| LITECONTROL 11                                    | tecontrol.com                                                                                                                                |                                                                                                                          |                                         |