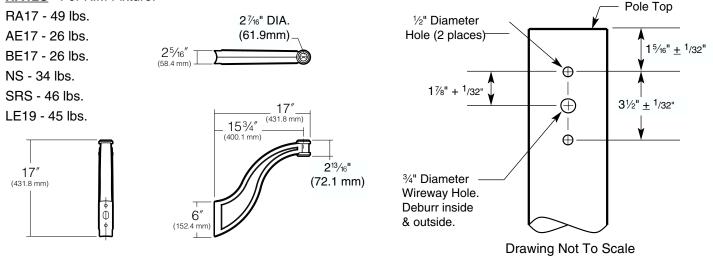

## **SIDE POLE S-SHAPED UP CAST ARM - SMALL** 6 lbs. Arm Only (See fixture catalog for fixture weight.)

HA12S - For KIM Fixture:

**KEEP THIS SHEET FOR FUTURE REFERENCE.** 

The following is the information required for the pole vendor to figure the pole strength and size of pole. **NOTE:** <u>KIM Lighting assumes no responsibility for pole strength or size of poles by others</u>.

For other heritage mounting arrangements such as: CCS, CSL, SAS, SAL please consult factory.

**Note:** For proper drilling of poles be sure to note fixture orientation to anchor bolts. Select one of the orientations suited to your pole and keep consistent for all poles the same. Drawings below show proper orientation for fixture mounting arrangement "A". Arrangements "B", "Y", and "C" are typical.