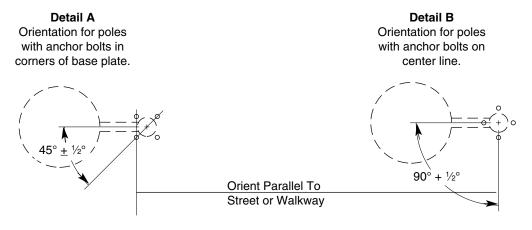

For other heritage mounting arrangements such as: CCS, CSL, SAS, SAL please consult factory.

**Note:** For proper drilling of poles be sure to note fixture orientation to anchor bolts. Select one of the orientations suited to your pole and keep consistent for all poles the same. Drawings below show proper orientation for fixture mounting arrangement "A". Arrangements "B", "Y", and "C" are typical.