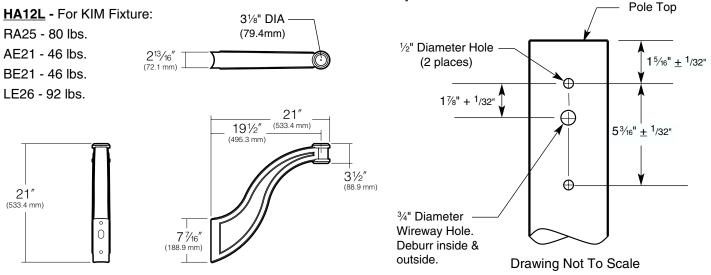

SIDE POLE S-SHAPED UP CAST ARM - LARGE 11 lbs. Arm Only

**KEEP THIS SHEET FOR FUTURE REFERENCE.** 

The following is the information required for the pole vendor to figure the pole strength and size of pole. **NOTE:** <u>KIM Lighting assumes no responsibility for pole strength or size of poles by others</u>.

For other heritage mounting arrangements such as: CCS, CSL, SAS, SAL please consult factory.

**Note:** For proper drilling of poles be sure to note fixture orientation to anchor bolts. Select one of the orientations suited to your pole and keep consistent for all poles the same. Drawings below show proper orientation for fixture mounting arrangement "A". Arrangements "B", "Y", and "C" are typical.