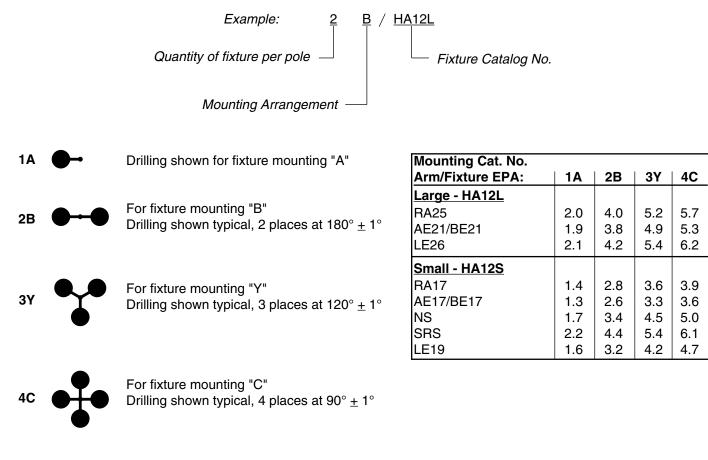

## **ERA® Collection Pole Drilling - HA12L / HA12S** Installation Instructions For Mounting Fixtures on Poles By Others

**Fixture mounting arrangements:** The desired mounting arrangement will determine the required position of drilling on pole by others. Mounting arrangement is determined by KIm catalog number.

For other heritage mounting arrangements such as: CCS, CSL, SAS, SAL please consult factory.

**Note:** For proper drilling of poles be sure to note fixture orientation to anchor bolts. Select one of the orientations suited to your pole and keep consistent for all poles the same. Drawings below show proper orientation for fixture mounting arrangement "A". Arrangements "B", "Y", and "C" are typical.