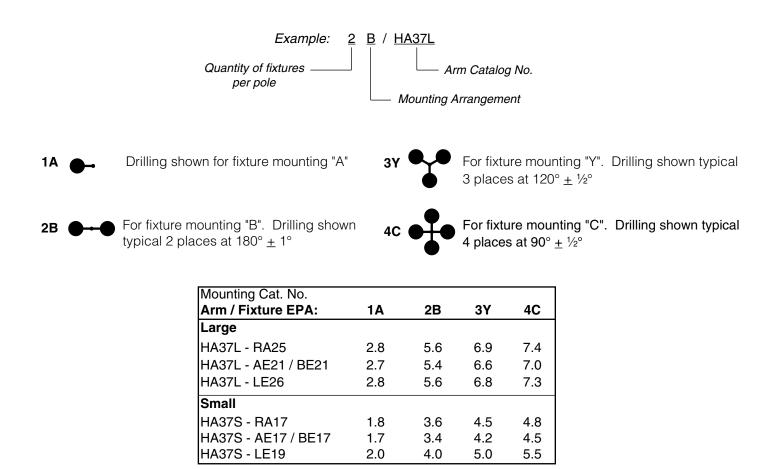

**Fixture mounting arrangements:** The desired mounting arrangement will determine the required position of drilling on pole by others. Mounting arrangement is determined by KIM catalog number.

**Note:** For proper drilling be sure to note fixture orientation to anchor bolts. Select one of the orientations suited to your pole and keep consistent for all poles the same. Drawings below show proper orientation for fixture mounting arrangement "A". Arrangements "B", "C", and "Y" are typical.