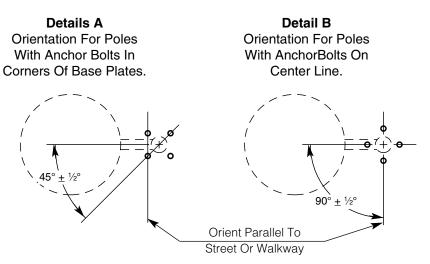

**Fixture mounting arrangements:** The desired mounting arrangement will determine the required position of drilling on pole by others. Mounting arrangement is determined by KIM catalog number.

**Note:** For proper drilling be sure to note fixture orientation to anchor bolts. Select one of the orientations suited to your pole and keep consistent for all poles the same. Drawings below show proper orientation for fixture mounting arrangement "A". Arrangements "B", "C", and "Y" are typical.