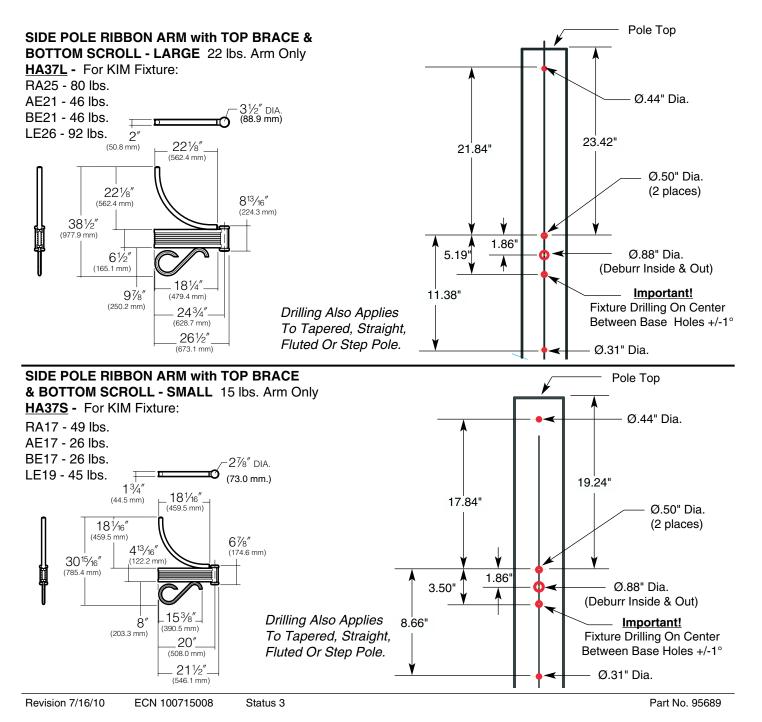

Side Pole Ribbon Arm With Top Brace & Bottom Scroll Large - HA37L Small - HA37S

The following is the information required for the pole vendor to figure the pole strength and size of pole. **NOTE:** <u>KIM Lighting assumes no responsibility for pole strength or size of poles by others</u>.

**Fixture mounting arrangements:** The desired mounting arrangement will determine the required position of drilling on pole by others. Mounting arrangement is determined by KIM catalog number.

**Note:** For proper drilling be sure to note fixture orientation to anchor bolts. Select one of the orientations suited to your pole and keep consistent for all poles the same. Drawings below show proper orientation for fixture mounting arrangement "A". Arrangements "B", "C", and "Y" are typical.

KIM Lighting shall supply fixture, support arm, wiring (from fixture head to pole handhole), and fixture mounting hardware. All others shall be supplied by pole vendor.