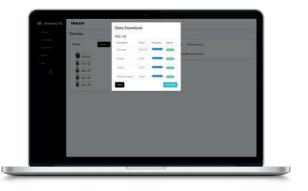

### 7. REVIEW

Connect to **BreatheLITE** via USB to review, analyse and download device data.

Or view in real time using your **BreatheMOBILE** app.