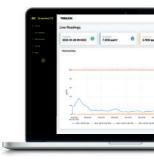

### 7. REVIEW

Connect to **BreatheLITE** via USB to review, analyse and download device data.

Or view in real time using your **BreatheMOBILE** app.