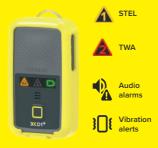

#### 6. ALERT

Record exposure data and receive automated real-time alerts when dust thresholds are breached.