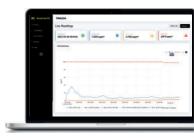

### 7. REVIEW

Connect to **BreatheLITE** via USB to review, analyse and download device data.

Or view in real time using your **BreatheMOBILE** app.