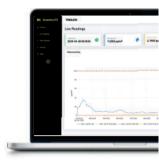

## 7. REVIEW

Connect to **BreatheLITE** via USB to review, analyse and download device data.

Or view in real time using your **BreatheMOBILE** app.

| TROUGH<br>Devers | Data Download |      |   |   |                |  |
|------------------|---------------|------|---|---|----------------|--|
|                  |               | -    | - | - | ng big dawa na |  |
|                  | ini<br>Maria  | 2012 | = |   |                |  |
|                  |               |      |   |   |                |  |
|                  |               |      |   |   |                |  |
|                  |               |      |   |   |                |  |
|                  |               |      |   |   |                |  |