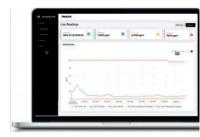

## 7. REVIEW

Connect to **BreatheLITE** via USB to review, analyse and download device data.

Or view in real time using your **BreatheMOBILE** app.

| TROUGH<br>Devers | Data Download |      |   |   |                |  |
|------------------|---------------|------|---|---|----------------|--|
|                  |               | -    | - | - | ng big dawa na |  |
|                  | ini<br>Maria  | 2012 | = |   |                |  |
|                  |               |      |   |   |                |  |
|                  |               |      |   |   |                |  |
|                  |               |      |   |   |                |  |
|                  |               |      |   |   |                |  |