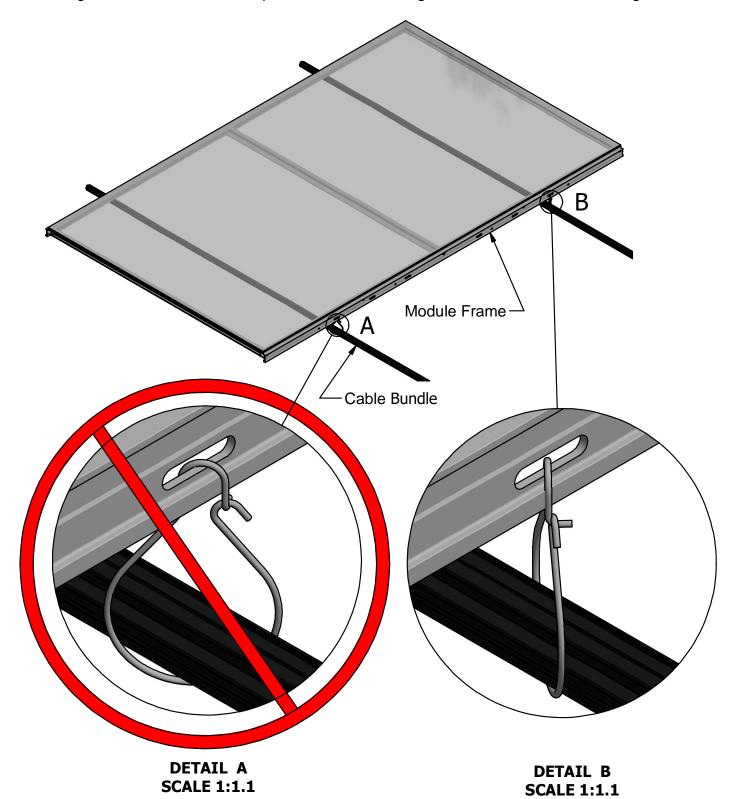

#### WCH2 / WCH2GS INSTALLATION ORIENTATION

When installing the WCH2 or WCH2GS Cable Hangers, care should be taken to ensure pressure from the wires does not cause the cable hanger to open during use.

When wires are not routed directly perpendicular to the orientation of the hanger as shown below, the hanger should be oriented so pressure from the weight of the wires forces the hanger closed.