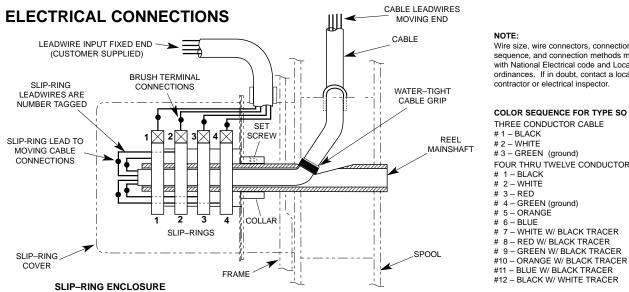

 Remove collector cover and connect individual supply conductors to collector terminals. See ELECTRICAL CONNECTIONS diagram, on parts page.

#### **ILLUSTRATED PARTS LIST**

S-32 GEAR DRIVE ELECTRIC CABLE REELS

- 600 VOLT AC. 250 VOLT DC. WATERTIGHT, DUST TIGHT.
- DO NOT EXCEED AMPERAGE RATING OF CABLE OR SLIP RING.
- NUMBER OF CIRCUITS MAY VARY FROM TWO (MINIMUM) TO 36 (MAXIMUM). FOUR CIRCUITS SHOWN.

Wire size, wire connectors, connection sequence, and connection methods must comply with National Electrical code and Local Electrical ordinances. If in doubt, contact a local electrical contractor or electrical inspector.

#### COLOR SEQUENCE FOR TYPE SO CABLE

THREE CONDUCTOR CABLE

#3-GREEN (ground)

FOUR THRU TWELVE CONDUCTOR CABLE

- # 7 WHITE W/ BLACK TRACER
- # 8 RED W/ BLACK TRACER
- #11 BLUE W/ BLACK TRACER
- #12 BLACK W/ WHITE TRACER