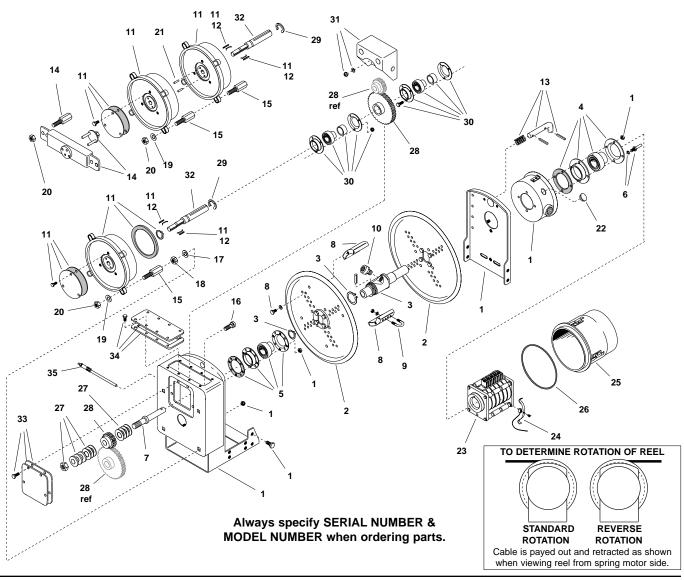

All units are provided with right hand rotation unless otherwise specified. This means that cable is pulled off spool top left or bottom right (spool rotates clockwise to wind cable) **when viewing spring end of reel.** See diagram on parts page.

- 6. Remove (4) nuts which secure spring motor(s) to frame.
- 7. Slide spring motor(s) off shaft and discard.

NOTE: On multi-spring reels, be sure to remove and save dowel pins which connect one spring hub with another. Also remove snap rings on shaft between reel housings.

8. Install replacement spring motor(s), pawls and pawl springs.
NOTE: Pawl springs must be located between the pawls and the deepest section of the shaft grooves. Make sure that pawls and pawl springs are inserted flush with ends of shaft and hub or they may rub against inspection cover.