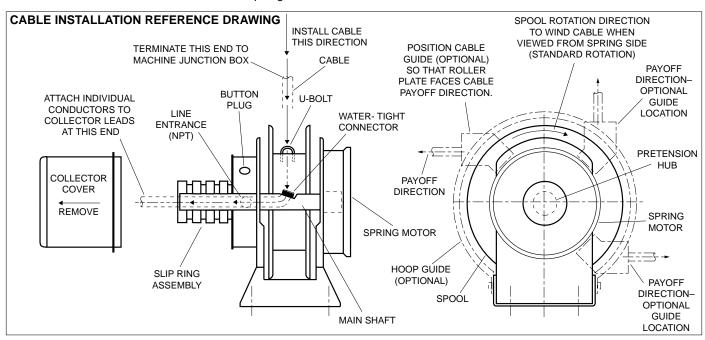

All units are provided with right hand rotation unless otherwise specified. This means that cable is pulled off spool top left or bottom right (spool rotates clockwise to wind cable) **when viewing spring end of reel.** See diagram on parts page.

#### INSTALLATION

- Insure that machinery to be serviced by reel is at position closest to reel.
- Securely mount reel in desired position using 3/8"(M10) bolts, Be sure spool is aligned with cable run.
- 3. Position optional cable guide, if reel is so equipped. See CABLE INSTALLATION DRAWING.
- Connect free end of cable to junction box on machine or adjust cable stop so that desired length of cable extends from reel.
- 5. Remove ratchet wrench and cover plate on spring housing to expose shaft and spring hub. (Fig 1).
- 6. Reinstall ratchet wrench (Fig 2). Use long handled wrench to rotate arbor driver clockwise (for standard rotation). Number of 360° turns should match last digit in model number on serial plate. If model number includes an "R", reel is reverse rotation and wrench must be rotated counterclockwise. (See EXPLANATION on parts list page.)