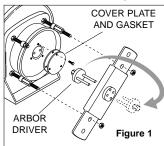

#### INSTALLATION

- Insure that machinery to be serviced by reel is at position closest to reel.
- Securely mount reel in desired position using 3/8"(M10) bolts, Be sure spool is aligned with cable run.
- 3. Position optional cable guide, if reel is so equipped. See CABLE INSTALLATION DRAWING.
- Connect free end of cable to junction box on machine or adjust cable stop so that desired length of cable extends from reel.
- 5. Remove ratchet wrench and cover plate on spring housing to expose shaft and spring hub. (Fig 1).
- 6. Reinstall ratchet wrench (Fig 2). Use long handled wrench to rotate arbor driver clockwise (for standard rotation). Number of 360° turns should match last digit in model number on serial plate. If model number includes an "R", reel is reverse rotation and wrench must be rotated counterclockwise. (See EXPLANATION on parts list page.)