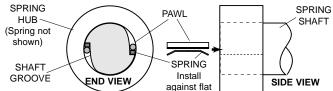

8. Install replacement spring motor(s), pawls and pawl springs.
NOTE: Pawl springs must be located between the pawls and the deepest section of the shaft grooves. Make sure that pawls and pawl springs are inserted flush with ends of shaft and hub or they may rub against inspection cover.