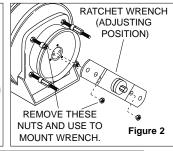

# **MARNING**

Some reels with large or multiple springs are equipped with a ratcheted adjustment wrench. Follow separate instructions for its use. Failure to use ratcheted wrench, on reels so equipped, could result in serious personal injury.

#### INSTALLATION

- Insure that machinery to be serviced by reel is at position closest to reel.
- Securely mount reel in desired position using 3/8"(M10) bolts, Be sure spool is aligned with cable run.
- 3. Position optional cable guide, if reel is so equipped. See CABLE INSTALLATION DRAWING.
- Connect free end of cable to junction box on machine or adjust cable stop so that desired length of cable extends from reel.
- 5. Remove ratchet wrench and cover plate on spring housing to expose shaft and spring hub. (Fig 1).
- 6. Reinstall ratchet wrench (Fig 2). Use long handled wrench to rotate arbor driver clockwise (for standard rotation). Number of 360° turns should match last digit in model number on serial plate. If model number includes an "R", reel is reverse rotation and wrench must be rotated counterclockwise. (See EXPLANATION on parts list page.)