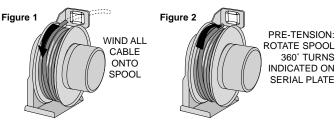

#### NOTE:

Reel should be mounted maximum of 5' above floor. Reel will not "LIFT" cable overhead.

- Position cable guide. Guide must be oriented so cable pays off reel in a straight line without bends. Cable should pay-off horizontally.
- 3. Remove cable stop. Rotate spool counter-clockwise (when viewed from collector side) until all cable is wound on reel...not extending through cable guide. See fig. 1.

- Pre-tension reel by rotating spool in clockwise direction (when viewed from collector side). Full 360° turns required is shown on serial plate. See fig. 2.
- 5. Engage ratchet lock to prevent spool from unwinding.
- 6. Feed cable end out through cable guide and pay-out cable to maximum working length. At least one turn of cable should remain on spool. If spool locks up prior to reaching required length, either reel was over-tensioned during step 5 or reel capacity has been exceeded. Failure to correct this condition will result in shortened spring life and possible damage to other reel components.
- 7. Attach and adjust cable stop. Attach electrode handle or grounding clamp to cable end.
- 8. Remove collector cover and connect supply cable to collector slip ring. Replace cover. See Cable Installation Reference Drawing on back page.
- 9. Turn on power to reel.