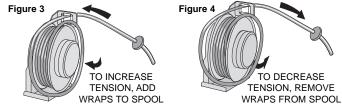

#### **SPRING ADJUSTMENT**

Adjust tension by adding wraps (increasing tension) or removing wraps (decreasing tension) from the spool.

1.Pull about 10' of cable, allowing spool to rotate.

**INCREASE TENSION:** Without allowing spool to rotate, hand feed cable through hose guide until loop is large enough to slip onto spool. **Add** two or three wraps until desired tension is achieved. See Figure 3.

**DECREASE TENSION:** Without allowing spool to rotate, hand feed cable back through guide to provide slack. **Remove** one or two wraps from spool. See Figure 4.

2. Test reel operation.

600 South Clark St. Mayville, WI 53050 Phone 920–387–4120 FAX 920-387-4189