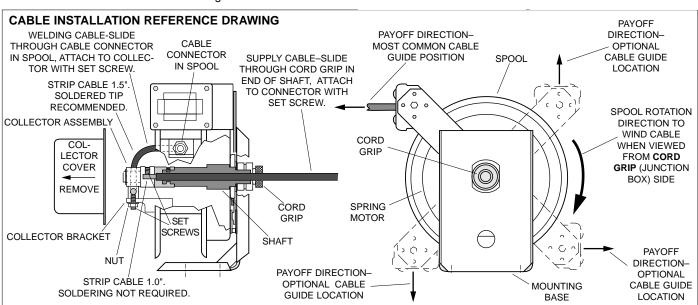

#### **CABLE INSTALLATION**

Use the following procedure to replace cable or if reel was ordered without cable. Refer to CABLE INSTALLATION REFERENCE DRAWING, below.

 Unspool new cable from shipping spool and lay out to eliminate twist.

NOTE: This step is not essential, but will aid in winding operation of the reel and prolong cable life.

- 2. Remove collector cover, if not previously removed.
- Loosen counter nut on cable connector (nut is inside reel spool).
- 4. Strip one end of cable 1.5". Tinning is recommended.
- 5. Feed one end of the cable through cable connector and

- into the collector side of reel. (See drawing below).
- Making sure set screw is turned out far enough to allow easy cable insertion, slide stripped end of cable into hole in collector. Tighten set screw using 1/4" Allen wrench.
- 7. Tighten hex nut and internal tooth lock washer, affixing retainer bracket to collector. Retainer bracket must straddle collector drive bracket on spool.
- 8. Tighten counter nut on cable connector in spool.
- Wind one turn of cable onto the reel spool by hand, rotating spool in direction it turns free of spring tension (Normally counter-clockwise, viewed from collector side).
- Use Ty-Rap to tie two loops of cable together so there will always be one full turn of cable on spool when in use.
- 11. Wind remaining cable onto spool as in step 8.
- 12. Replace slip ring cover and gasket.
- 13. Adjust cable stop. Attach electrode handle to cable.
- Pretension reel and complete installation as described in INSTALLATION section.