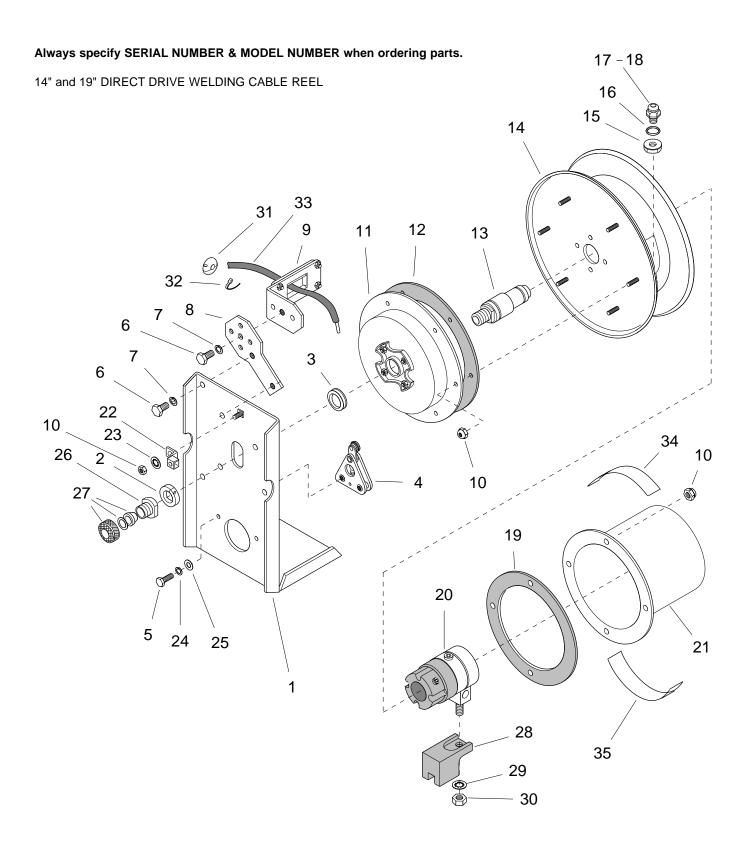

# 14" and 19" DIRECT DRIVE WELDING CABLE REEL REPLACEMENT PARTS LIST

| M KIT NO.            | DESCRIPTION                                                                                                                                                                                                                                                                                                                | QTY.                                                                                                                                                                                                                                                                                                                                                                                                                                                                                                                                                                                                                                                                                                                                                                                                                                                                                                                                                                                                                                                                                                                                                                                                                                                 |
|----------------------|----------------------------------------------------------------------------------------------------------------------------------------------------------------------------------------------------------------------------------------------------------------------------------------------------------------------------|------------------------------------------------------------------------------------------------------------------------------------------------------------------------------------------------------------------------------------------------------------------------------------------------------------------------------------------------------------------------------------------------------------------------------------------------------------------------------------------------------------------------------------------------------------------------------------------------------------------------------------------------------------------------------------------------------------------------------------------------------------------------------------------------------------------------------------------------------------------------------------------------------------------------------------------------------------------------------------------------------------------------------------------------------------------------------------------------------------------------------------------------------------------------------------------------------------------------------------------------------|
| 021456<br>021646     | Frame Assembly, 14" Reel<br>Frame Assembly, 19" Reel                                                                                                                                                                                                                                                                       | 1                                                                                                                                                                                                                                                                                                                                                                                                                                                                                                                                                                                                                                                                                                                                                                                                                                                                                                                                                                                                                                                                                                                                                                                                                                                    |
| 021484               | Clamp Nut                                                                                                                                                                                                                                                                                                                  | 1                                                                                                                                                                                                                                                                                                                                                                                                                                                                                                                                                                                                                                                                                                                                                                                                                                                                                                                                                                                                                                                                                                                                                                                                                                                    |
| 025032               | 'V'-Ring Seal                                                                                                                                                                                                                                                                                                              | 1                                                                                                                                                                                                                                                                                                                                                                                                                                                                                                                                                                                                                                                                                                                                                                                                                                                                                                                                                                                                                                                                                                                                                                                                                                                    |
| 604094               | Locking Dog Repair Kit (Includes mounting hardware)                                                                                                                                                                                                                                                                        | 1                                                                                                                                                                                                                                                                                                                                                                                                                                                                                                                                                                                                                                                                                                                                                                                                                                                                                                                                                                                                                                                                                                                                                                                                                                                    |
| 028130               | Hex Head Capscrew, M6 x 20L                                                                                                                                                                                                                                                                                                | 2                                                                                                                                                                                                                                                                                                                                                                                                                                                                                                                                                                                                                                                                                                                                                                                                                                                                                                                                                                                                                                                                                                                                                                                                                                                    |
| 028131               | Hex Head Capscrew, M10 x 20L                                                                                                                                                                                                                                                                                               | 3                                                                                                                                                                                                                                                                                                                                                                                                                                                                                                                                                                                                                                                                                                                                                                                                                                                                                                                                                                                                                                                                                                                                                                                                                                                    |
| 028138               | Lockwasher, M10                                                                                                                                                                                                                                                                                                            | 3                                                                                                                                                                                                                                                                                                                                                                                                                                                                                                                                                                                                                                                                                                                                                                                                                                                                                                                                                                                                                                                                                                                                                                                                                                                    |
| 021527<br>023417     | Mount Bracket, 14" Reel<br>Mount Bracket, 19" Reel                                                                                                                                                                                                                                                                         | 1                                                                                                                                                                                                                                                                                                                                                                                                                                                                                                                                                                                                                                                                                                                                                                                                                                                                                                                                                                                                                                                                                                                                                                                                                                                    |
| 024466<br>024473     | Roller Guide Assembly, 14" Reel<br>Roller Guide Assembly, 19" Reel                                                                                                                                                                                                                                                         | 1                                                                                                                                                                                                                                                                                                                                                                                                                                                                                                                                                                                                                                                                                                                                                                                                                                                                                                                                                                                                                                                                                                                                                                                                                                                    |
| 028144<br>028144     | Lock Nut, M5 x 0.8, 14" Reel<br>Lock Nut, M5 x 0.8, 19" Reel                                                                                                                                                                                                                                                               | 11<br>15                                                                                                                                                                                                                                                                                                                                                                                                                                                                                                                                                                                                                                                                                                                                                                                                                                                                                                                                                                                                                                                                                                                                                                                                                                             |
| 05059803<br>05059813 | Spring Assembly "C", 14" Reel<br>Spring Assembly "K", 19" Reels                                                                                                                                                                                                                                                            | 1<br>1                                                                                                                                                                                                                                                                                                                                                                                                                                                                                                                                                                                                                                                                                                                                                                                                                                                                                                                                                                                                                                                                                                                                                                                                                                               |
| 021494<br>022734     | Spring Gasket, 14" Reels<br>Spring Gasket, 19" Reel                                                                                                                                                                                                                                                                        | 1                                                                                                                                                                                                                                                                                                                                                                                                                                                                                                                                                                                                                                                                                                                                                                                                                                                                                                                                                                                                                                                                                                                                                                                                                                                    |
| 038649<br>038651     | Shaft, 14" Welding Reel<br>Shaft, 19" Welding Reel                                                                                                                                                                                                                                                                         | 1                                                                                                                                                                                                                                                                                                                                                                                                                                                                                                                                                                                                                                                                                                                                                                                                                                                                                                                                                                                                                                                                                                                                                                                                                                                    |
| 027412<br>027408     | Spool Assembly, 14" Reel<br>Spool Assembly, 19" Reel                                                                                                                                                                                                                                                                       | 1<br>1                                                                                                                                                                                                                                                                                                                                                                                                                                                                                                                                                                                                                                                                                                                                                                                                                                                                                                                                                                                                                                                                                                                                                                                                                                               |
| 021513               | Counter Nut                                                                                                                                                                                                                                                                                                                | 1                                                                                                                                                                                                                                                                                                                                                                                                                                                                                                                                                                                                                                                                                                                                                                                                                                                                                                                                                                                                                                                                                                                                                                                                                                                    |
| 104336               | O–Ring                                                                                                                                                                                                                                                                                                                     | 1                                                                                                                                                                                                                                                                                                                                                                                                                                                                                                                                                                                                                                                                                                                                                                                                                                                                                                                                                                                                                                                                                                                                                                                                                                                    |
| 021511               | Cable Connector, 0.70–1.00 Cable Dia.                                                                                                                                                                                                                                                                                      | 1                                                                                                                                                                                                                                                                                                                                                                                                                                                                                                                                                                                                                                                                                                                                                                                                                                                                                                                                                                                                                                                                                                                                                                                                                                                    |
| 602065               | Cable Gland Kit                                                                                                                                                                                                                                                                                                            | 1                                                                                                                                                                                                                                                                                                                                                                                                                                                                                                                                                                                                                                                                                                                                                                                                                                                                                                                                                                                                                                                                                                                                                                                                                                                    |
| 018042               | Cover Gasket, 14" Reel                                                                                                                                                                                                                                                                                                     | 1                                                                                                                                                                                                                                                                                                                                                                                                                                                                                                                                                                                                                                                                                                                                                                                                                                                                                                                                                                                                                                                                                                                                                                                                                                                    |
| 021494               | Cover Gasket, 19" Reel                                                                                                                                                                                                                                                                                                     | 1                                                                                                                                                                                                                                                                                                                                                                                                                                                                                                                                                                                                                                                                                                                                                                                                                                                                                                                                                                                                                                                                                                                                                                                                                                                    |
| 035204               | Collector Assembly                                                                                                                                                                                                                                                                                                         | 1                                                                                                                                                                                                                                                                                                                                                                                                                                                                                                                                                                                                                                                                                                                                                                                                                                                                                                                                                                                                                                                                                                                                                                                                                                                    |
| 02149603<br>02270501 | Collector Cover, 14" Reel<br>Collector Cover, 19" Reel                                                                                                                                                                                                                                                                     | 1<br>1                                                                                                                                                                                                                                                                                                                                                                                                                                                                                                                                                                                                                                                                                                                                                                                                                                                                                                                                                                                                                                                                                                                                                                                                                                               |
| 01555101             | Grounding Lug                                                                                                                                                                                                                                                                                                              | 1                                                                                                                                                                                                                                                                                                                                                                                                                                                                                                                                                                                                                                                                                                                                                                                                                                                                                                                                                                                                                                                                                                                                                                                                                                                    |
|                      | 021456<br>021646<br>021646<br>021484<br>025032<br>604094<br>028130<br>028131<br>028138<br>021527<br>023417<br>024466<br>024473<br>028144<br>05059803<br>05059813<br>021494<br>022734<br>038649<br>038651<br>027412<br>027408<br>021513<br>104336<br>021511<br>602065<br>018042<br>021494<br>035204<br>02149603<br>02270501 | 021456         Frame Assembly, 14" Reel           021646         Frame Assembly, 19" Reel           021484         Clamp Nut           025032         'V'-Ring Seal           604094         Locking Dog Repair Kit (Includes mounting hardware)           028130         Hex Head Capscrew, M6 x 20L           028131         Hex Head Capscrew, M10 x 20L           028138         Lockwasher, M10           021527         Mount Bracket, 14" Reel           023417         Mount Bracket, 19" Reel           024466         Roller Guide Assembly, 14" Reel           024473         Roller Guide Assembly, 19" Reel           028144         Lock Nut, M5 x 0.8, 14" Reel           028144         Lock Nut, M5 x 0.8, 19" Reel           05059803         Spring Assembly "C", 14" Reels           05059813         Spring Assembly "C", 14" Reels           021494         Spring Gasket, 19" Reel           038649         Shaft, 14" Welding Reel           038649         Shaft, 14" Welding Reel           038651         Shaft, 19" Welding Reel           027408         Spool Assembly, 19" Reel           027412         Spool Assembly, 19" Reel           021513         Counter Nut           040365         Cable Gland Kit     < |

| ITEM           | KIT NO.                                                    | DESCRIPTION                                                                                              | QTY.        |  |  |  |
|----------------|------------------------------------------------------------|----------------------------------------------------------------------------------------------------------|-------------|--|--|--|
| 23             | 028139                                                     | Lockwasher, Internal Tooth                                                                               | 1           |  |  |  |
| 24             | 028912                                                     | Lockwasher, M6                                                                                           | 2           |  |  |  |
| 25             | 01647601                                                   | Flat Washer                                                                                              | 2           |  |  |  |
| 26             | 038670                                                     | Adapter Collar                                                                                           | 1           |  |  |  |
| 27             | 039999                                                     | Cord Grip Kit, .38"75" O.D. Cable                                                                        | 1           |  |  |  |
| 28             | 038844                                                     | Collector Retainer Bracket                                                                               | 1           |  |  |  |
| 29             | 028501                                                     | Lockwasher, Internal Tooth, M12                                                                          | 1           |  |  |  |
| 30             | 034980                                                     | Hex Jam Nut                                                                                              | 1           |  |  |  |
| 31<br>31<br>31 | 022450<br>022451<br>022452                                 | Cable Stop, .47"–.56" O.D. Cable<br>Cable Stop, .57"–.69" O.D. Cable<br>Cable Stop, .70"–.88" O.D. Cable | 1<br>1<br>1 |  |  |  |
| 32             | 023739                                                     | Ty-Rap                                                                                                   | 1           |  |  |  |
| 33             | See Nameplate                                              | Cable, Part Number                                                                                       | 1           |  |  |  |
|                | Example: AWR-14X = 40 Ft. 1/0 AWG Cable (See Chart below.) |                                                                                                          |             |  |  |  |
| 34             | 019992                                                     | Caution Label                                                                                            | 1           |  |  |  |
| 35             | 019993                                                     | Caution Label                                                                                            | 1           |  |  |  |
|                | OPTIONAL ACCESSORIES                                       |                                                                                                          |             |  |  |  |
|                | 022217                                                     | Swivel Base, 14" Reel                                                                                    | Option      |  |  |  |
|                | 022220                                                     | Swivel Base, 19" Reel                                                                                    | Option      |  |  |  |