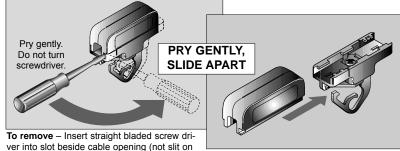

## TROLLEY INSTALLATION •

side of trolley) and pry gently as shown above. Do not turn screwdriver. Slide Apart.

-Trolley with hook for tool balancer. Balancer, shown attached, reduces effort by making tools weightless.