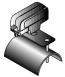

## TROLLEY INSTALLATION •

side of trolley) and pry gently as shown above. Do not turn screwdriver. Slide Apart.

-Trolley with hook for tool balancer. Balancer, shown attached, reduces effort by making tools weightless.