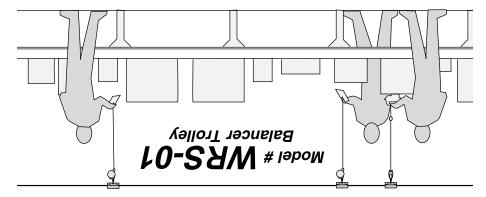

## **Contents: One model** # WRS-01

Workstation trolley with tool hook. Exclusive LABYRINTH hook design allows easy, safe tool attachment. No elusive secondary hook or tools required.

## TROLLEY INSTALLATION •

side of trolley) and pry gently as shown above. Do not turn screwdriver. Slide Apart.

-Trolley with hook for tool balancer. Balancer, shown attached, reduces effort by making tools weightless.