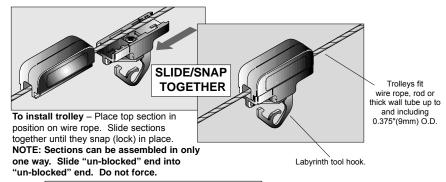

## **Contents: One model** # WRS-01

Workstation trolley with tool hook. Exclusive LABYRINTH hook design allows easy, safe tool attachment. No elusive secondary hook or tools required.

## TROLLEY INSTALLATION •

side of trolley) and pry gently as shown above. Do not turn screwdriver. Slide Apart.

-Trolley with hook for tool balancer. Balancer, shown attached, reduces effort by making tools weightless.