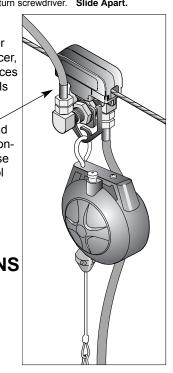

Trolley with hook and hose connector for controlling incoming hose and drop hose. Tool balancer attached.