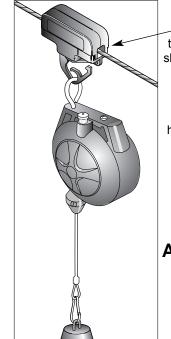

## TROLLEY INSTALLATION •

side of trolley) and pry gently as shown above. Do not turn screwdriver. Slide Apart.

-Trolley with hook for tool balancer. Balancer, shown attached, reduces effort by making tools weightless.

Trolley with hook and hose connector for controlling incoming hose and drop hose. Tool balancer attached.