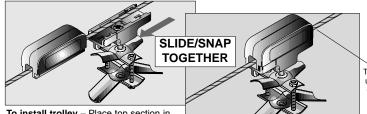

To install trolley - Place top section in position on wire rope. Slide sections together until they snap (lock) in place.

NOTE: Sections may be assembled in only one way. Slide "un-blocked" end into "un-blocked" end. Do not force.

into slot beside cable opening (not slit on side of trolley) and pry gently as shown above. Do not turn screwdriver. Slide Apart