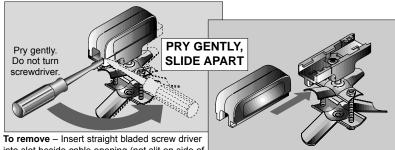

To install trolley - Place top section in position on wire rope. Slide sections together until they snap (lock) in place.

NOTE: Sections may be assembled in only one way. Slide "un-blocked" end into "un-blocked" end. Do not force.

into slot beside cable opening (not slit on side of trolley) and pry gently as shown above. Do not turn screwdriver. Slide Apart