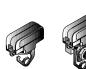

To install trolley - Place top section in position on wire rope. Slide sections together until they snap (lock) in place.

NOTE: Sections may be assembled in only one way. Slide "un-blocked" end into "un-blocked" end. Do not force.