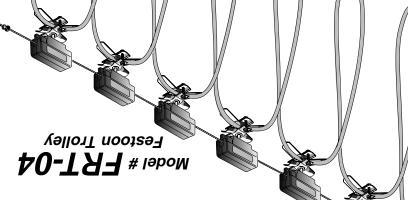

## **Contents: One model #FRT-04**

Trolley for round cable or hose from 0.3 to 0.6" OD Use multiple trolleys for long festoon runs. Provide low cost, user friendly festoon systems.

(mmč)"ðľ\č mort

For use on Wire Rope