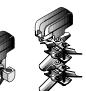

into slot beside cable opening (not slit on side of trolley) and pry gently as shown above. Do not turn screwdriver. Slide Apart