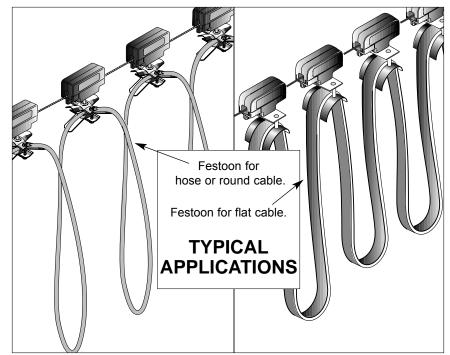

## **Contents: One model #FRT-04**

Trolley for round cable or hose from 0.3 to 0.6" OD Use multiple trolleys for long festoon runs. Provide low cost, user friendly festoon systems.

## **8 MODELS AVAILABLE**

#WRS-01 #WRS-02 Trolley Trolley with with tool tool hook hook and hose connector

#FRT-24 Trolley for two round cables or hoses, 0.3" to 0.6" OD.

#FRT-05 Trolley for round cable two round or hose, 0.6" cables or to 0.94" OD. hoses, 0.6"

#FRT-06 #FFT-08 Trolley for Trolley for flat cable to round cable 2.1" wide. or hose, 0.95" to to 0.94" OD. 1.25" OD.

Products to make your workplace more efficient and safe. Ask for FREE CATALOG.

Trolleys fit wire rope up to and including 0.375"(9mm) O.D.