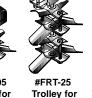

## **8 MODELS AVAILABLE**

#WRS-01 #WRS-02 Trolley Trolley with with tool tool hook hook and hose connector

#FRT-24 Trolley for two round cables or hoses, 0.3" to 0.6" OD.

#FRT-05 Trolley for round cable two round or hose, 0.6" cables or to 0.94" OD. hoses, 0.6"