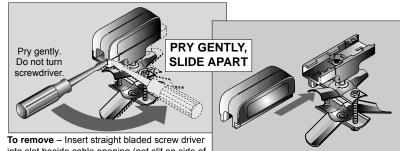

NOTE: Sections may be assembled in only one way. Slide "un-blocked" end into "un-blocked" end. Do not force.

into slot beside cable opening (not slit on side of trolley) and pry gently as shown above. Do not turn screwdriver . Slide Apart