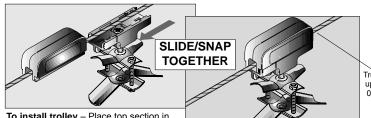

## • TROLLEY INSTALLATION •

Trolleys fit wire rope up to and including 0.375"(9mm) O.D.

**To install trolley** – Place top section in position on wire rope. Slide sections together until they snap (lock) in place.

NOTE: Sections may be assembled in only one way. Slide "un-blocked" end into "un-blocked" end. Do not force.

into slot beside cable opening (not slit on side of trolley) and pry gently as shown above. Do not turn screwdriver . Slide Apart