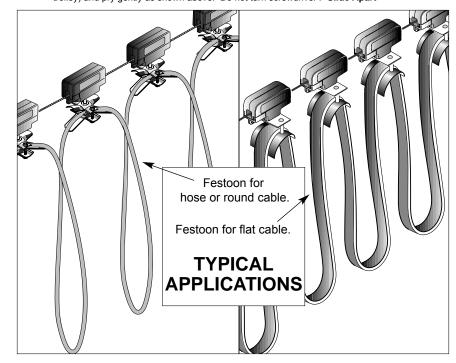

Workplace Solutions Phone: 920-387-4120 02052 IW , 9llivysM н∩ввегг 600 South Clark St. Thru 3/8"(9mm) O.D. For use on Wire Rope (mmč)"ðľ\£ mont Tor Hose or Round Cable from 0.6 to 0.94 NOT Festoon Trolley GO-LYA # ISPOM **Contents: One model #FRT-05** Trolley for round cable or hose from 0.6 to 0.94" OD Use multiple trolleys for long festoon runs. Provide low cost, user friendly festoon systems. **8 MODELS AVAILABLE** #FRT-24 #FRT-25 #FRT-06 #WRS-01 #FFT-08 #WRS-02 **#FRT-04** Trolley for Trolley for Trolley for Trolley with Trolley for Trolley for flat Trolley with tool tool hook round cable two round two round round cable cable to cables or 2.1" wide. hook and hose or hose, 0.3" cables or or hose, 0.95" to connector to 0.6" OD. hoses, 0.3" hoses, 0.6" to 0.6" OD. to 0.94" OD. 1.25" OD.