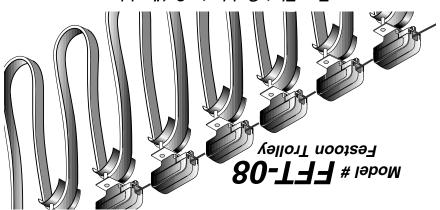

## Workplace Solutions

.G.O (mme)"8/8 und) (

For use on Wire Rope

For Flat Cable to 2.1" wide

**Contents: One model** #FFT-08

Trolley for flat cable to 2.1" wide Quickly and easily provide festoon systems for multiple conductor flat cables.