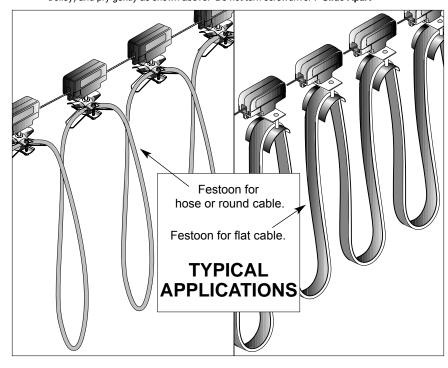

## Workplace Solutions

.G.O (mme)"8/8 und) (

For use on Wire Rope

For Flat Cable to 2.1" wide

**Contents: One model** #FFT-08

Trolley for flat cable to 2.1" wide Quickly and easily provide festoon systems for multiple conductor flat cables.