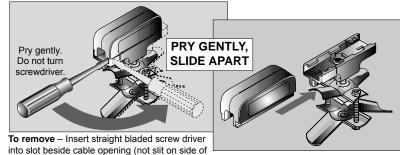

## TROLLEY INSTALLATION •

NOTE: Sections may be assembled in only one way. Slide "un-blocked" end into "un-blocked" end. Do not force.

trolley) and pry gently as shown above. Do not turn screwdriver . Slide Apart