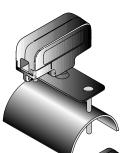

## TROLLEY INSTALLATION •

NOTE: Sections may be assembled in only one way. Slide "un-blocked" end into "un-blocked" end. Do not force.

trolley) and pry gently as shown above. Do not turn screwdriver . Slide Apart