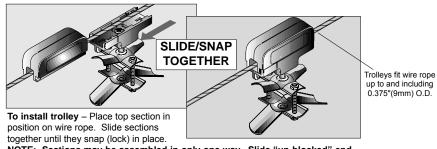

## TROLLEY INSTALLATION •

NOTE: Sections may be assembled in only one way. Slide "un-blocked" end into "un-blocked" end. Do not force.

trolley) and pry gently as shown above. Do not turn screwdriver . Slide Apart