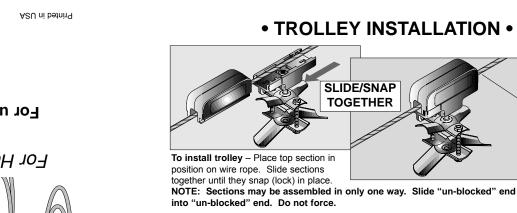

Workplace Solutions

Trolleys fit wire rope up to and including 0.375"(9mm) O.D.

trolley) and pry gently as shown above. Do not turn screwdriver. **Slide Apart** 

Phone: 920-387-I FG€ 02053 IW , 9llivysM HUBBELL 600 South Clark St. .D.O (mm9)"8\£ und) ( For use on Wire Rope (mmč)"ðľ\č mort Tor Hose or Round Cable from 0.5 to 0.6" OD Pual Saddle Festoon Trolley **GZ-LN-**# Ishow **Contents: One model #FRT-25** Trolley for two round cables or hoses from 0.6 to 0.94" OD Use multiple trolleys for long festoon runs. Provide low cost, user friendly festoon systems. **8 MODELS AVAILABLE #FRT-24** #WRS-01 #WRS-02 **#FRT-04** #FRT-05 #FRT-06 #FFT-08 Trolley Trolley with Trolley for Trolley for Trolley for Trolley for Trolley for flat with tool tool hook round cable two round round cable round cable cable to cables or 2.1" wide. hook or hose, 0.3" or hose. 0.6" or hose. and hose to 0.6" OD. hoses, 0.3" to 0.94" OD. 0.95" to connector to 0.6" OD. 1.25" OD.