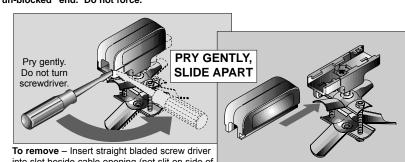

Workplace Solutions

Trolleys fit wire rope up to and including 0.375"(9mm) O.D.

trolley) and pry gently as shown above. Do not turn screwdriver. **Slide Apart** 

Phone: 920-387-I FG€ 02053 IW , 9llivysM HUBBELL 600 South Clark St. .D.O (mm9)"8\£ und) ( For use on Wire Rope (mmč)"ðľ\č mort Tor Hose or Round Cable from 0.5 to 0.6" OD Pual Saddle Festoon Trolley **GZ-LN-**# Ishow **Contents: One model #FRT-25** Trolley for two round cables or hoses from 0.6 to 0.94" OD Use multiple trolleys for long festoon runs. Provide low cost, user friendly festoon systems. **8 MODELS AVAILABLE #FRT-24** #WRS-01 #WRS-02 **#FRT-04** #FRT-05 #FRT-06 #FFT-08 Trolley Trolley with Trolley for Trolley for Trolley for Trolley for Trolley for flat with tool tool hook round cable two round round cable round cable cable to cables or 2.1" wide. hook or hose, 0.3" or hose. 0.6" or hose. and hose to 0.6" OD. hoses, 0.3" to 0.94" OD. 0.95" to connector to 0.6" OD. 1.25" OD.