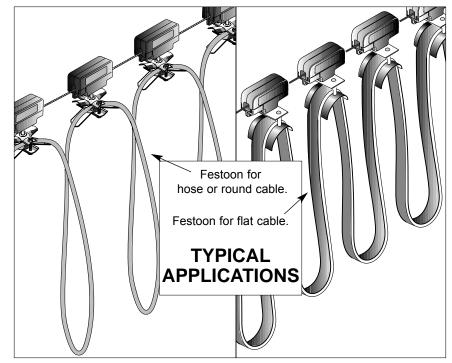

Workplace Solutions

Trolleys fit wire rope up to and including 0.375"(9mm) O.D.

trolley) and pry gently as shown above. Do not turn screwdriver. **Slide Apart** 

Phone: 920-387-I FG€ 02053 IW , 9llivysM HUBBELL 600 South Clark St. .D.O (mm9)"8\£ und) ( For use on Wire Rope (mmč)"ðľ\č mort Tor Hose or Round Cable from 0.5 to 0.6" OD Pual Saddle Festoon Trolley **GZ-LN-**# Ishow **Contents: One model #FRT-25** Trolley for two round cables or hoses from 0.6 to 0.94" OD Use multiple trolleys for long festoon runs. Provide low cost, user friendly festoon systems. **8 MODELS AVAILABLE #FRT-24** #WRS-01 #WRS-02 **#FRT-04** #FRT-05 #FRT-06 #FFT-08 Trolley Trolley with Trolley for Trolley for Trolley for Trolley for Trolley for flat with tool tool hook round cable two round round cable round cable cable to cables or 2.1" wide. hook or hose, 0.3" or hose. 0.6" or hose. and hose to 0.6" OD. hoses, 0.3" to 0.94" OD. 0.95" to connector to 0.6" OD. 1.25" OD.