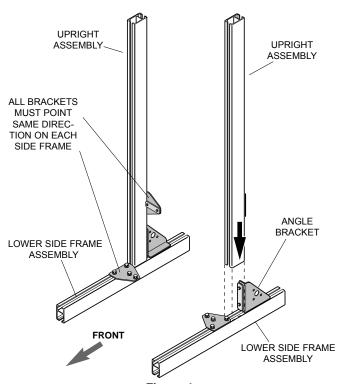

#### NOTE:

"Right hand" and "Left hand" sub-assemblies are required. Make side frames "mirror images".

Figure 3.
ASSEMBLING FRAME UPRIGHTS

 Assemble one upright to corresponding lower side frame assembly by sliding onto angle bracket. Tighten. Repeat for other side (Fig. 4).

Figure 4.
ASSEMBLING UPRIGHTS TO LOWER SIDE MEMBERS

5. Assemble angle braces to frame lower side members and uprights by simultaneously sliding one 45° bracket and angle brace into lower side member and the other 45° bracket down into angle brace and upright. Securely tighten all bolts (Fig. 5).