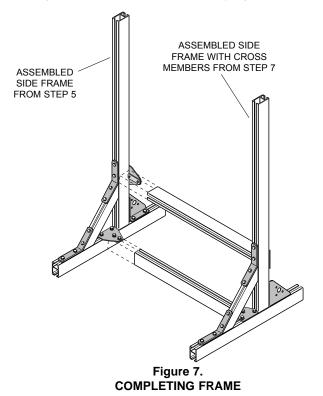

INSTALLING CROSS MEMBERS

7. Stand assembly upright and attach other side frame (Fig 7). Square unit and securely tighten all bolts.

Loosen clamp bars on shelf and Bin Bar (if used)
mounting brackets. Mount shelves and Bin Bar to
frame by sliding down from top with clamp bars
inside uprights (Fig 8). Refer to additional
instructions in Shelf or Bin Bar Kits. Position as
desired. Tighten securely.