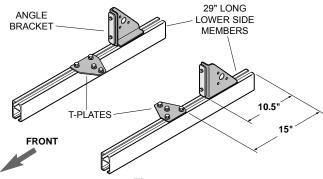

### **ASSEMBLY**

- 1. Lay out all components. Locate shelves, casters, and plastic end caps (Fig. 1) and set aside.
- Locate two angle brackets and two T-plates. Place two 29" aluminum frame members on floor with large slot down. Affix angle brackets and T-plates to side members by sliding track nuts into aluminum rails. Position as shown in Figure 2, and tighten track nuts to secure.

#### NOTE:

Position short (single bolt) track nuts with long dimension running across opening in aluminum rail.

Figure 2.
ASSEMBLING LOWER SIDE MEMBERS

Locate two 48" long uprights and two T-plates.
 Affix T-plates to uprights as shown in Fig. 3.
 Wrench tighten to secure.