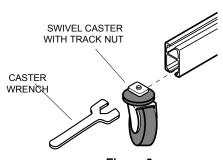

9. Adjust shelves at desired angle(s). Refer to instructions in Shelf Kits for more information.

10. Install casters with wrench included (Fig 9).

Figure 9
INSTALLING CASTERS

- 11. Install end caps and cover strip (Fig 10).
- Check to make sure all bolts are tight and that unit is square (all four casters firmly on floor). Adjust as necessary.