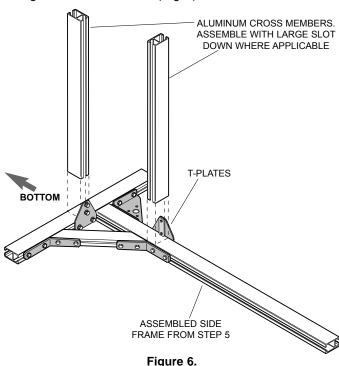

Figure 5.
INSTALLING ANGLE BRACES

6. Lay one side frame flat and slide two cross members into T-plates. Slide cross members tight against side frame members and securely tighten track nut bolts (Fig 6).

INSTALLING CROSS MEMBERS

7. Stand assembly upright and attach other side frame (Fig 7). Square unit and securely tighten all bolts.

Loosen clamp bars on shelf and Bin Bar (if used)
mounting brackets. Mount shelves and Bin Bar to
frame by sliding down from top with clamp bars
inside uprights (Fig 8). Refer to additional
instructions in Shelf or Bin Bar Kits. Position as
desired. Tighten securely.