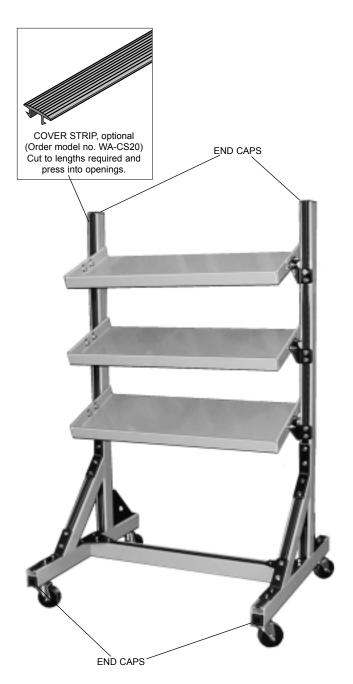

9. Adjust shelves at desired angle(s). Refer to instructions in Shelf Kits for more information.

10. Install casters with wrench included (Fig 9).

Figure 9
INSTALLING CASTERS

- 11. Install end caps and cover strip (Fig 10).
- Check to make sure all bolts are tight and that unit is square (all four casters firmly on floor). Adjust as necessary.

Figure 10.
COMPLETED UNIT

**Workplace Solutions** 

600 South Clark St. Mayville, WI 53050 Phone 920–387–4120