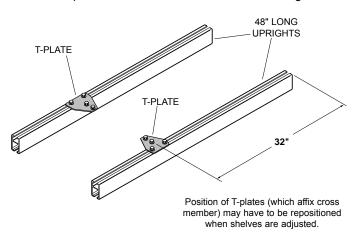

#### NOTE:

Position short (single bolt) track nuts with long dimension running across opening in aluminum rail.

Figure 2.
ASSEMBLING LOWER SIDE MEMBERS

Locate two 48" long uprights and two T-plates.
 Affix T-plates to uprights as shown in Fig. 3.
 Wrench tighten to secure.

#### NOTE:

"Right hand" and "Left hand" sub-assemblies are required. Make side frames "mirror images".

Figure 3.
ASSEMBLING FRAME UPRIGHTS

 Assemble one upright to corresponding lower side frame assembly by sliding onto angle bracket. Tighten. Repeat for other side (Fig. 4).