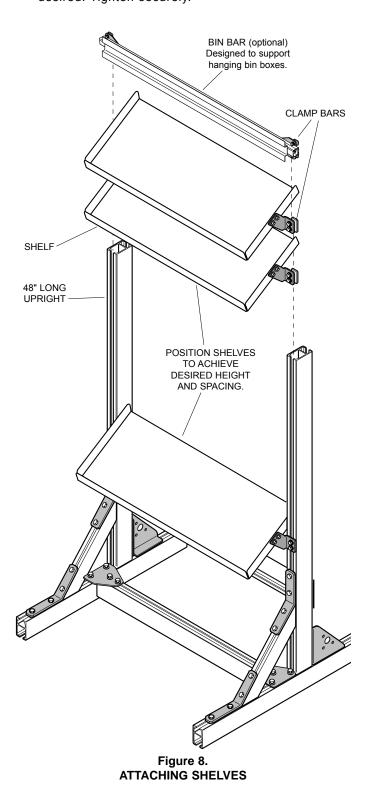

INSTALLING CROSS MEMBERS

7. Stand assembly upright and attach other side frame (Fig 7). Square unit and securely tighten all bolts.

Loosen clamp bars on shelf and Bin Bar (if used)
mounting brackets. Mount shelves and Bin Bar to
frame by sliding down from top with clamp bars
inside uprights (Fig 8). Refer to additional
instructions in Shelf or Bin Bar Kits. Position as
desired. Tighten securely.

9. Adjust shelves at desired angle(s). Refer to instructions in Shelf Kits for more information.

10. Install casters with wrench included (Fig 9).

Figure 9
INSTALLING CASTERS

- 11. Install end caps and cover strip (Fig 10).
- Check to make sure all bolts are tight and that unit is square (all four casters firmly on floor). Adjust as necessary.