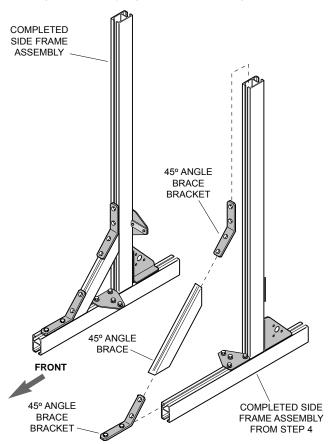

Figure 4.
ASSEMBLING UPRIGHTS TO LOWER SIDE MEMBERS

5. Assemble angle braces to frame lower side members and uprights by simultaneously sliding one 45° bracket and angle brace into lower side member and the other 45° bracket down into angle brace and upright. Securely tighten all bolts (Fig. 5).

Figure 5.
INSTALLING ANGLE BRACES

6. Lay one side frame flat and slide two cross members into T-plates. Slide cross members tight against side frame members and securely tighten track nut bolts (Fig 6).