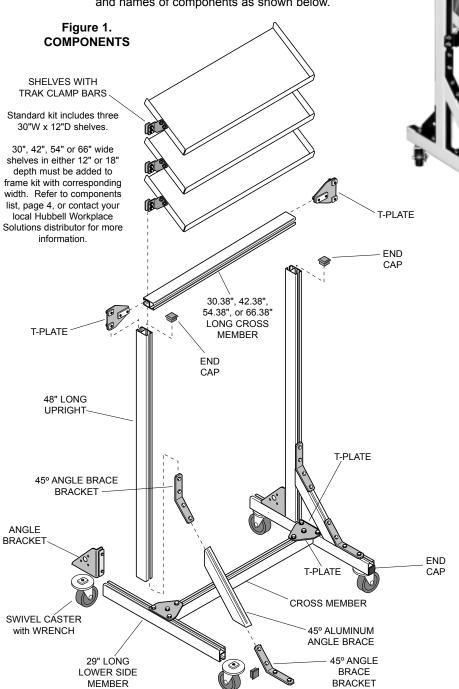

**NOTE:** Prior to assembly, become familiar with the following instructions and names of components as shown below.

# IMPORTANT ASSEMBLY NOTES

- 1. Components are assembled using the Hubbell Workplace Solutions "ALIGN SET TIGHTEN" system; i.e. brackets are clamped to aluminum extrusions with track nuts inside one of the two cavities. Always install single bolt track nuts with widest dimension perpendicular to aluminum rail.
- 2. All main frame members are extruded aluminum rail. Install horizontal members with large cavity down.
- Shelves and all brackets are steel and shipped with assembly hardware (usually track nuts) installed. Some track nuts may have to be reversed (bolt head on opposite side of plate) for proper assembly.