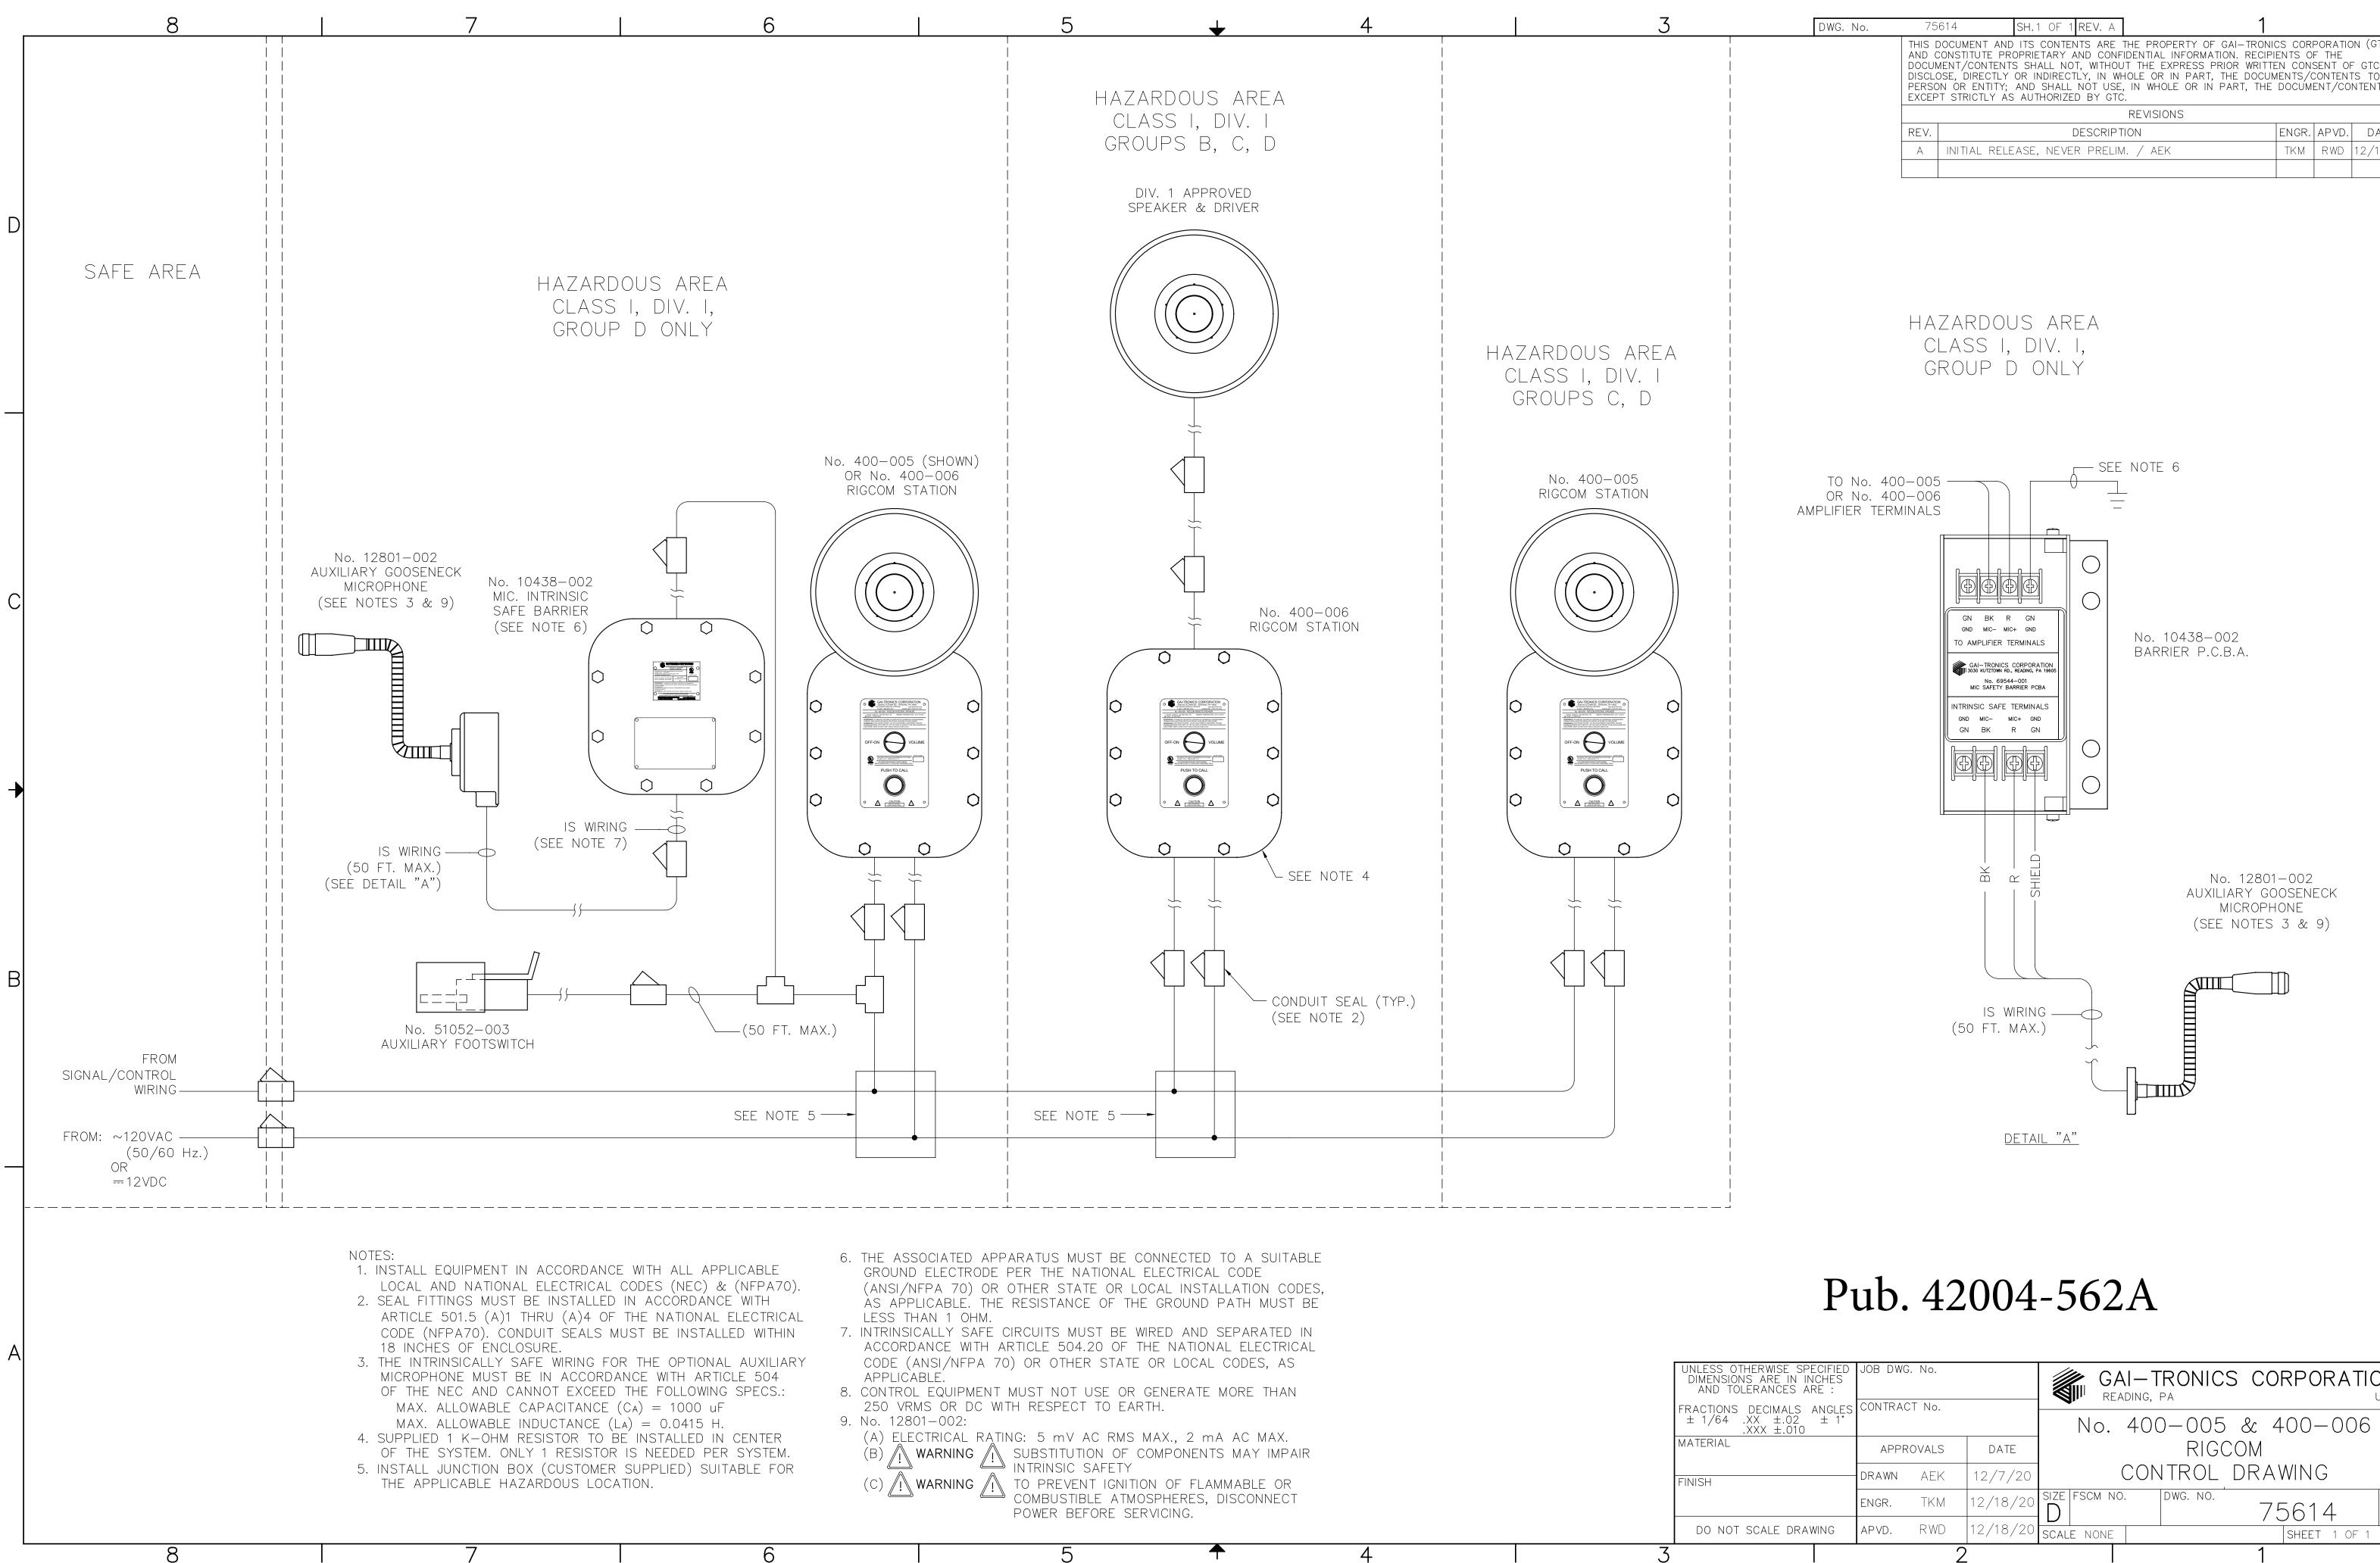

|                                                                                                                                                                                                                                                                                                                                                                                                                                                                        | /5614        | SH.1 OF 1  | REV. A   |          |       |       |          |  |  |  |
|----------------------------------------------------------------------------------------------------------------------------------------------------------------------------------------------------------------------------------------------------------