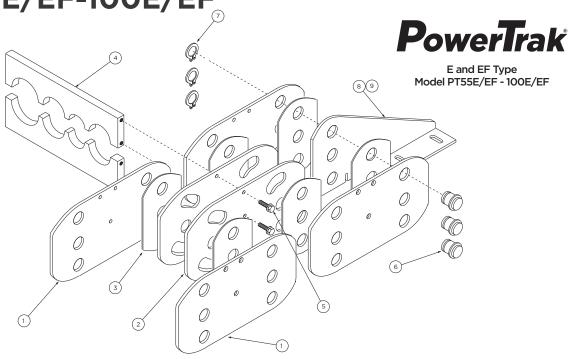

Maintenance Bulletin for PT55E/EF-100E/EF

| Item | Description                                     |
|------|-------------------------------------------------|
| 1    | Outer Link                                      |
| 2    | Inner Link                                      |
| 3    | Anti-friction Plate                             |
| 4    | Bar Carrier<br>(Customer Specified Part Number) |
| 5    | Whiz-Lock Bolt                                  |
| 6    | Hinge Pin                                       |
| 7    | Retaining Ring                                  |
| 8    | Mounting Bracket, L.H.                          |
| 9    | Mounting Bracket, R.H.                          |

Tools Required: Retaining Ring Pliers, Socket/Wrench Set

## **Removal Steps**

- 1. Pull retaining pin (7) off hinge pin (6) using retaining ring pliers
- 2. Remove hinge pin
- 3. Remove anti-friction plate (3)
- 4. Slide chains, both outer (1) and inner (2) apart
- 5. Repair/replace any components as required. Carrier removal will require socket/wrench set

## **Installation Steps**

- 1. Slide chains (1,2) together to form a clevis
- 2. Insert anti-friction plates (3) at each join between outer link and inner link (2 per joint)
- 3. Insert hinge pins (6) (3 per joint)
- 4. Install retaining pin (7) onto hinge pin with retaining ring pliers