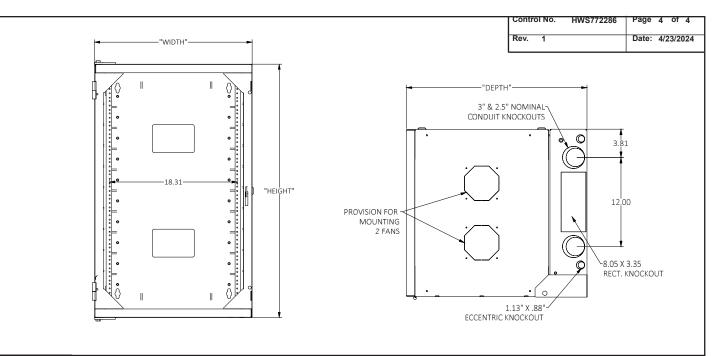

## HQC QUADCAB TM WALL MOUNT CABINET

| Control No. HWS772286 | Page 3 of 4     |
|-----------------------|-----------------|
| Rev. 1                | Date: 4/23/2024 |

**IMPORTANT SAFETY INSTRUCTION** - Please read entire instructons before assembling.

CAUTION: NOT ALL PARTS ARE EFFECTIVELY GROUNDED (MOUNTING RAILS)

CAUTION: ONLY INSTALL EQUIPMENT AFTER THE CABINET HAS BEEN PROPERLY INSTALLED

| PRODUCT | RACK                                                       | HEIGHT                                                           | WIDTH                                                                                                                                                               | DEPTH                                                                                                                                                                                                                      |  |
|---------|------------------------------------------------------------|------------------------------------------------------------------|---------------------------------------------------------------------------------------------------------------------------------------------------------------------|----------------------------------------------------------------------------------------------------------------------------------------------------------------------------------------------------------------------------|--|
| NO.     | UNITS                                                      | (in.)                                                            | (in.)                                                                                                                                                               | (in.)                                                                                                                                                                                                                      |  |
| HQC2424 | 12                                                         | 24                                                               | 22.6                                                                                                                                                                | 24                                                                                                                                                                                                                         |  |
| HQC2432 | 12                                                         | 24                                                               | 22.6                                                                                                                                                                | 32                                                                                                                                                                                                                         |  |
| HQC3624 | 19                                                         | 36                                                               | 22.6                                                                                                                                                                | 24                                                                                                                                                                                                                         |  |
| HQC3632 | 19                                                         | 36                                                               | 22.6                                                                                                                                                                | 32                                                                                                                                                                                                                         |  |
| HQC4824 | 26                                                         | 48                                                               | 22.6                                                                                                                                                                | 24                                                                                                                                                                                                                         |  |
| HQC4832 | 26                                                         | 48                                                               | 22.6                                                                                                                                                                | 32                                                                                                                                                                                                                         |  |
|         | NO.<br>HQC2424<br>HQC2432<br>HQC3624<br>HQC3632<br>HQC4824 | NO. UNITS HQC2424 12 HQC2432 12 HQC3624 19 HQC3632 19 HQC4824 26 | NO.     UNITS     (in.)       HQC2424     12     24       HQC2432     12     24       HQC3624     19     36       HQC3632     19     36       HQC4824     26     48 | NO.     UNITS     (in.)     (in.)       HQC2424     12     24     22.6       HQC2432     12     24     22.6       HQC3624     19     36     22.6       HQC3632     19     36     22.6       HQC4824     26     48     22.6 |  |