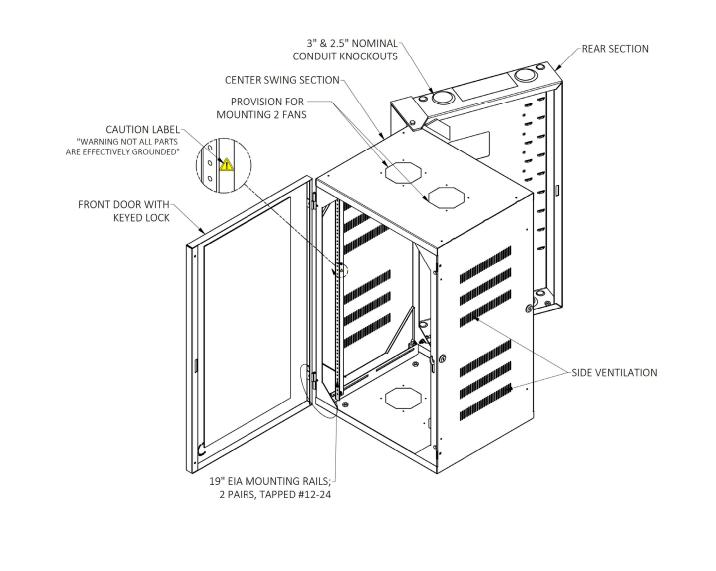

CAUTION: NOT ALL PARTS ARE EFFECTIVELY GROUNDED (MOUNTING RAILS)

CAUTION: ONLY INSTALL EQUIPMENT AFTER THE CABINET HAS BEEN PROPERLY INSTALLED

| PRODUCT | RACK                                                       | HEIGHT                                                           | WIDTH                                                                                                                                                               | DEPTH                                                                                                                                                                                                                      |  |
|---------|------------------------------------------------------------|------------------------------------------------------------------|---------------------------------------------------------------------------------------------------------------------------------------------------------------------|----------------------------------------------------------------------------------------------------------------------------------------------------------------------------------------------------------------------------|--|
| NO.     | UNITS                                                      | (in.)                                                            | (in.)                                                                                                                                                               | (in.)                                                                                                                                                                                                                      |  |
| HQC2424 | 12                                                         | 24                                                               | 22.6                                                                                                                                                                | 24                                                                                                                                                                                                                         |  |
| HQC2432 | 12                                                         | 24                                                               | 22.6                                                                                                                                                                | 32                                                                                                                                                                                                                         |  |
| HQC3624 | 19                                                         | 36                                                               | 22.6                                                                                                                                                                | 24                                                                                                                                                                                                                         |  |
| HQC3632 | 19                                                         | 36                                                               | 22.6                                                                                                                                                                | 32                                                                                                                                                                                                                         |  |
| HQC4824 | 26                                                         | 48                                                               | 22.6                                                                                                                                                                | 24                                                                                                                                                                                                                         |  |
| HQC4832 | 26                                                         | 48                                                               | 22.6                                                                                                                                                                | 32                                                                                                                                                                                                                         |  |
|         | NO.<br>HQC2424<br>HQC2432<br>HQC3624<br>HQC3632<br>HQC4824 | NO. UNITS HQC2424 12 HQC2432 12 HQC3624 19 HQC3632 19 HQC4824 26 | NO.     UNITS     (in.)       HQC2424     12     24       HQC2432     12     24       HQC3624     19     36       HQC3632     19     36       HQC4824     26     48 | NO.     UNITS     (in.)     (in.)       HQC2424     12     24     22.6       HQC2432     12     24     22.6       HQC3624     19     36     22.6       HQC3632     19     36     22.6       HQC4824     26     48     22.6 |  |