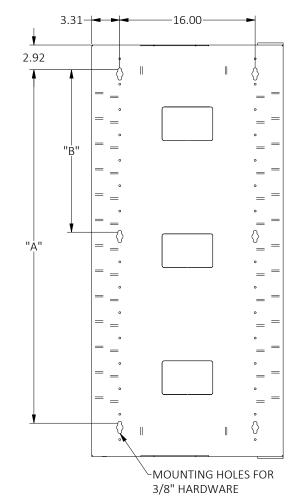

## **DO NOT USE DRYWALL SCREWS OR TOGGLE BOLTS!**

- 1) MOUNTING TO A WOOD STUDDED WALL
- 1. 1 Wall mounting instructions apply to a 2" x 4" wood stud wall with 3/4" plywood.
- 1.2 The wall must be flat and square in the horizontal and vertical plane to ensure the enclosure closes correctly. If the wall is not flat and square, the use of shims may be required.
- 1.3 Recommended hardware (not included) consists of appropriate number of 3/8" X 2 1/2" lag bolts, 3/8" X 1 1/2"OD x 1/16thk flat washers and 3/8" X 1"OD X 1/8thk flat washers. No hardware substitutions are permitted. Number of mounting holes is shown in the table below.

|      | CATALOG<br>NO. | "A"   | "B"   | NO.OF |
|------|----------------|-------|-------|-------|
| S.NO |                |       |       | MTG   |
|      |                |       |       | HOLES |
| 1    | HQC24xxx       | 17.77 | N/A   | 4     |
| 2    | HQC32xxx       | 29.52 | N/A   | 4     |
| 3    | HQC48xxx       | 41.77 | 19.20 | 6     |