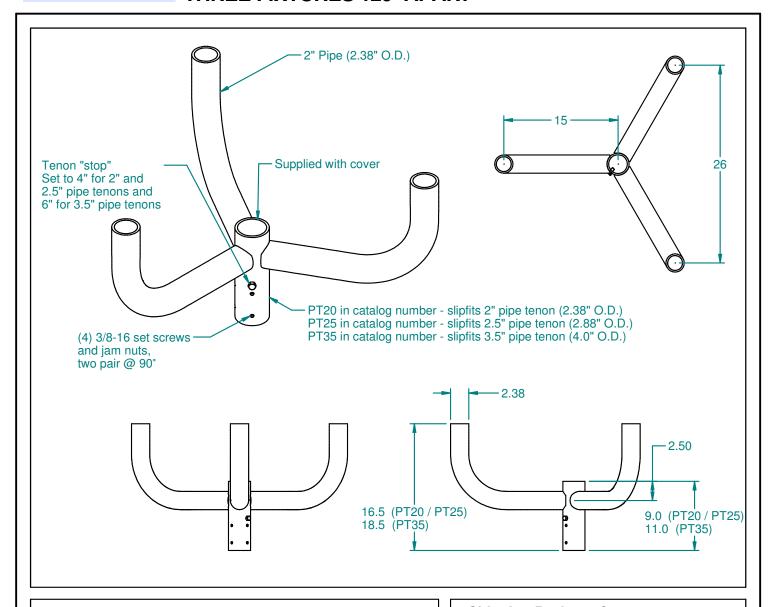

## TRIPLE BULLHORN BRACKET POLE TOP BRACKET FOR THREE FIXTURES 120° APART

## **Mounting Notes:**

- Pull wiring through pipe arm.
- Install bracket onto pole top at desired orientation.
- Install (4) setscrews and jam nuts.
- Tighten securely.
- Make any necessary wire connections to supply wires in the pole.
- Place cover on top of the of slipfitter.

## **Shipping Package Contents:**

Tenon bracket (1) Cover (1) Hardware kit containing 3/8-16 Setscrew (4) 3/8-16 Jam Nut (4)

Material: Steel Finish: Powder Paint Net Weight: 33 to 42 lbs

depending on slipfitter size