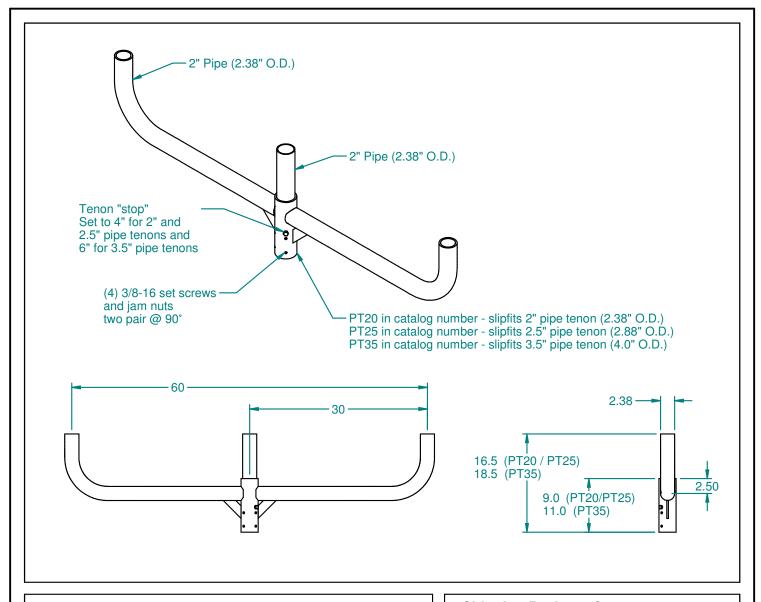

## TRIPLE BULLHORN BRACKET POLE TOP BRACKET FOR THREE FIXTURES IN-LINE

## **Mounting Notes:**

- Pull wiring through pipe arm.
- Install bracket onto pole top at desired orientation.
- Install (4) setscrews and jam nuts.
- Tighten securely.
- Make any necessary wire connections to supply wires in the pole.
- Place cover on top of the of slipfitter.

## **Shipping Package Contents:**

Tenon bracket (1) Cover (1) Hardware kit containing 3/8-16 Setscrew (4) 3/8-16 Jam Nut (4)

Material: Steel Finish: Powder Paint Net Weight: 39 to 48 lbs

depending on slipfitter size