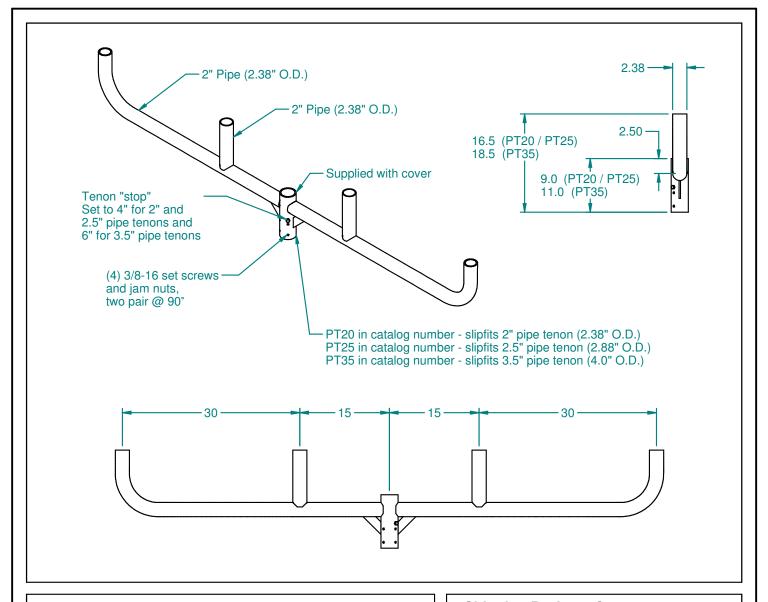

## QUAD BULLHORN BRACKET FOR FOUR FIXTURES IN-LINE

## **Mounting Notes:**

- Pull wiring through pipe arm.
- Install bracket onto pole top at desired orientation.
- Install (4) setscrews and jam nuts.
- Tighten securely.
- Make any necessary wire connections to supply wires in the pole.
- Place cover on top of the of slipfitter.

## **Shipping Package Contents:**

Tenon bracket (1) Cover (1) Hardware kit containing 3/8-16 Setscrew (4) 3/8-16 Jam Nut (4)

Material: Steel Finish: Powder Paint Net Weight: 57 to 68 lbs

depending on slipfitter size