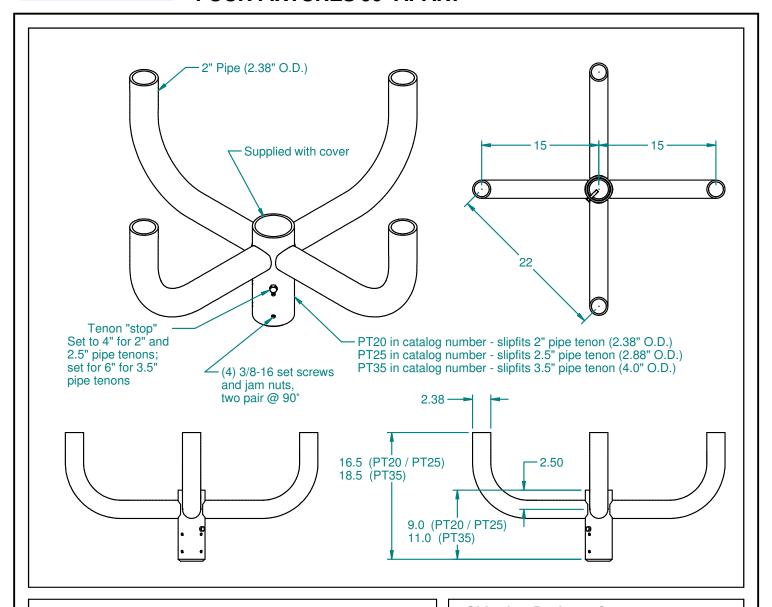

## QUAD BULLHORN BRACKET POLE TOP BRACKET FOR **FOUR FIXTURES 90° APART**

## **Mounting Notes:**

- Pull wiring through pipe arm.
- Install bracket onto pole top at desired orientation.
- Install (4) setscrews and jam nuts.
- Tighten securely.
- Make any necessary wire connections to supply wires in the pole.
- Place cover on top of the of slipfitter.

## **Shipping Package Contents:**

Tenon bracket (1) Cover (1)

Hardware kit containing 3/8-16 Setscrew (4)

3/8-16 Jam Nut (4)

Material: Steel Finish: Powder Paint Net Weight: 45 to 53 lbs

depending on slipfitter size