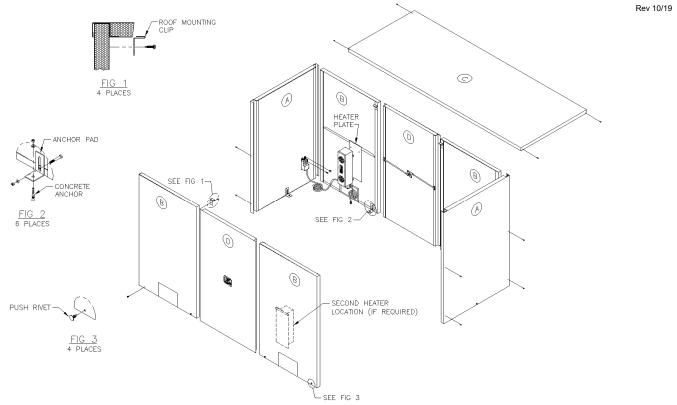

## Installation for HBM3E, HBM4E & HBM6E Enclosures

\*Note the receptacles and the concrete slab should be prepared, level and fully cured before the enclosure is unpackaged.

- 1. Assemble end panel (A) and side panels (B) by sliding the side panels into the slot of the end panels. Secure with the supplied self tapping screws through the provided holes in end panels (A).
- 2. Place roof panel (C) on top of the assembled end/side assemblies and secure with the supplied self tapping screws through the provided holes on the ends of the roof panels.
- 3. Insure proper fit of access panels (D). Verify that the door openings have adequate spacing for the doors to operate properly. Adjust and level the panels as necessary before continuing to step 4.
- 4. Attach the anchor pads to the panels (Fig 2) in the provided holes (as shown) and secure using the concrete anchors.
- 5. Attach the roof mounting clips (Fig 1) with the supplied self tapping screws.
- 6. Hang the heater plate on the heater rail, then hang the heater onto the heater plate (as shown). Locate the thermostat on end panel (A) away from the heater and a minimum of 8"-12" from the floor. Attach to foam using the supplied push rivets.
- 7. Place access panels (D) into the openings & secure with a pad lock (not supplied).
- 8. Insert the push rivets (Fig 3) into the side panel holes located near the corners.