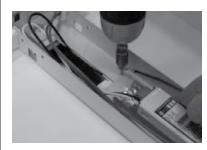

## STEP 6

Drive included Tek-Screw with ground wire into driver channel adjacent to wire entry.