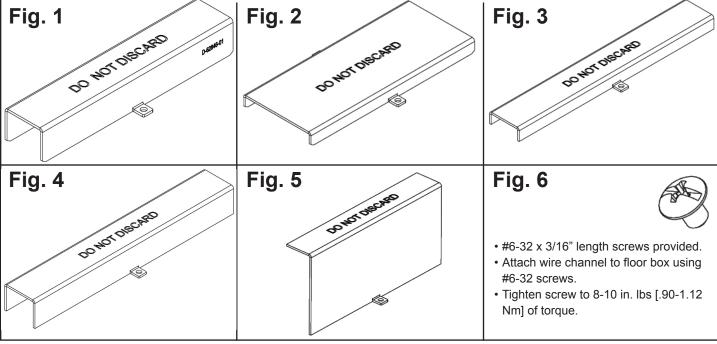

**NOTICE:** Ensure data/communications circuits are separated from lighting/power circuits in accordance NEC® and CE code requirements.

CFB46WW wire channel (see figure 1, [2] screws provided) for use with AFB4G50, AFB4G50CHI, CFB4G30, CFB4G30CR, CFB4G30RCR, CFB4G30RCI, CFB4G30RCI, CFB6G30, CFB6G30CR, CFB6G30RCR series floor boxes.

CFB4WW wire channel (see figure 2, [2] screws provided) for use with AFB4G25, AFB4G25CHI, CFB4G25, CFB4G25CR, CFB4G25R, and CFB4G25RCR series floor boxes.

**AFB2WW** wire channel (see figure 3, [1] screw provided) for use with **CFB2G25**, **CFB2G25CR**, **CFB2G25R**, and **CFB2G25RCR** series floor boxes.

CFB2WW wire channel (see figure 4, [1] screw provided) for use with AFB2G50, AFB2G50CHI, CFB2G30, CFB2G30CR, CFB2G30RC, and CFB2G30RCR series floor boxes.

**CFB10WW** wire channel (see figure 5, [1] screw provided) for use with **AFB10G55**, **AFB10G55CHI**, **CFB10G55**, **CFB10G55CR**, and **CFB10G55RCR** series floor boxes.

CAUTION: PLEASE READ ALL INSTRUCTIONS BEFORE BEGINNING.

See Figures for wire channel installation.

Wiring Device-Kellems Hubbell Incorporated (Delaware) 40 Waterview Drive Shelton, Connecticut 06484 1-800-288-6000