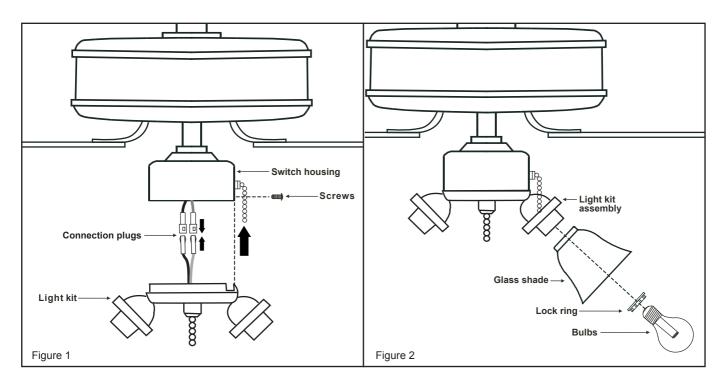

dor No.:
 11221

 UPC#
 785247260010

- 1. Remove the switch housing cover on bottom of fan's switch housing.
- 2. Make polarized wire connection for 2 light kit wires to 2 wires inside the switch housing that are marked "FOR LIGHT", connect white to white wires and black to blue wires.(Figure 1)
- 3. Install the light kit assembly to the switch housing with 3 screws provided. (Figure 1)
- 4. Remove the lock ring from the socket by turning the lock ring counter-clockwise until it unlocks. Insert the glass into the glass holder and turn the lock ring clockwise to tighten the glass. Repeat for the remaining glass. (Figure 2)
- 5. With the power off, insert the light bulbs (not included) into the light kit sockets. Max. 60 watts.
- 6. Restore power and your light kit is ready for operation.