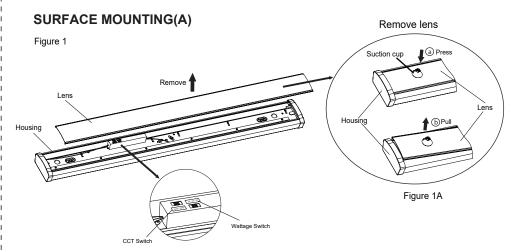

## **SURFACE MOUNTING(B)**

- Step 1: Remove the lens from the housing by using the provided suction cup. Press the suction cup to absorb on side of the lens. Pull the suction cup to detach the lens from the luminaire housing.
- Step 2: Mount the luminaire on the junction box.
- Step 3: Install the lens starting at one end of the housing. Insert lens slot onto edge of housing. Carefully squeeze the lens to engage opposite side with the housing. Continue this action down the length of lens until fully installed onto housing.
- Step 4: Turn on the luminaire.