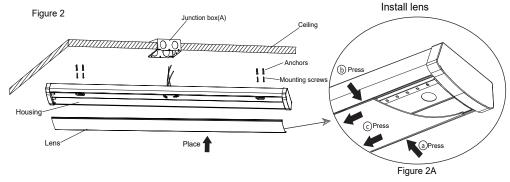

- Step 1: Remove the lens from the housing near one end of the housing by using the provided suction cup to absorb one side of the lens. Pull the suction cup to detach the lens from the housing(Fig. 1A detail)
- Step 2: Use the luminaire as a template by placing it on the junction box and penciling on the ceiling the four hole positions. Put the luminaire aside and drill the four holes. Insert an anchoring bolt (not included) into each hole. Screw the four mounting screws into each anchoring bolt, then connect the AC wires. (Fig. 2)
- Step 3: Install the lens starting at one end of housing. Insert lens slot onto edge of housing. Carefully squeeze the lend to engage opposite side with housing. Continue this action down the length of lens until fully installed onto housing. (Fig. 2A detail)
- Step 4: Turn on the luminaire.