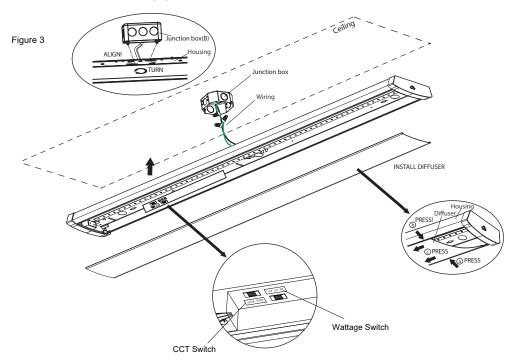

## **SURFACE MOUNTING(B)**



- Step 1: Remove the lens from the housing by using the provided suction cup. Press the suction cup to absorb on side of the lens. Pull the suction cup to detach the lens from the luminaire housing.
- Step 2: Mount the luminaire on the junction box.
- Step 3: Install the lens starting at one end of the housing. Insert lens slot onto edge of housing. Carefully squeeze the lens to engage opposite side with the housing. Continue this action down the length of lens until fully installed onto housing.
- Step 4: Turn on the luminaire.

## **General Wiring Diagram**



## WRAP AROUND INSTALLATION INSTRUCTIONS

## **CAUTION:**

- 1. Read all instructions before starting installation.
- 2. This product must be installed in accordance with the applicable installation codes by a qualified electrici