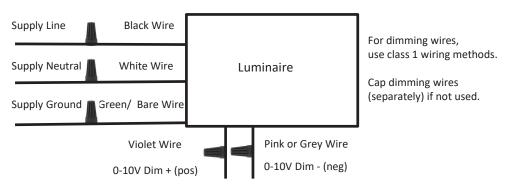

## **SURFACE MOUNTING(B)**



- Step 1: Remove the lens from the housing by using the provided suction cup. Press the suction cup to absorb on side of the lens. Pull the suction cup to detach the lens from the luminaire housing.
- Step 2: Mount the luminaire on the junction box.
- Step 3: Install the lens starting at one end of the housing. Insert lens slot onto edge of housing. Carefully squeeze the lens to engage opposite side with the housing. Continue this action down the length of lens until fully installed onto housing.
- Step 4: Turn on the luminaire.

## **General Wiring Diagram**



## WRAP AROUND INSTALLATION INSTRUCTIONS

## **CAUTION:**

- 1. Read all instructions before starting installation.
- 2. This product must be installed in accordance with the applicable installation codes by a qualified electrician familiar with the construction and operation of the product and the hazards involved.
- 3. Disconnect power at circuit breaker of fuse before starting installation.
- 4. To avoid injury, wear gloves during installation.
- 5. To reduce the risk of electrical shock and product damage, do not install this luminaire during rain or other storms.
- 6. Do not test luminaire using an electric generator before installation.





- Step 1: Remove the lens from the housing near one end of the housing by using the provided suction cup to absorb one side of the lens. Pull