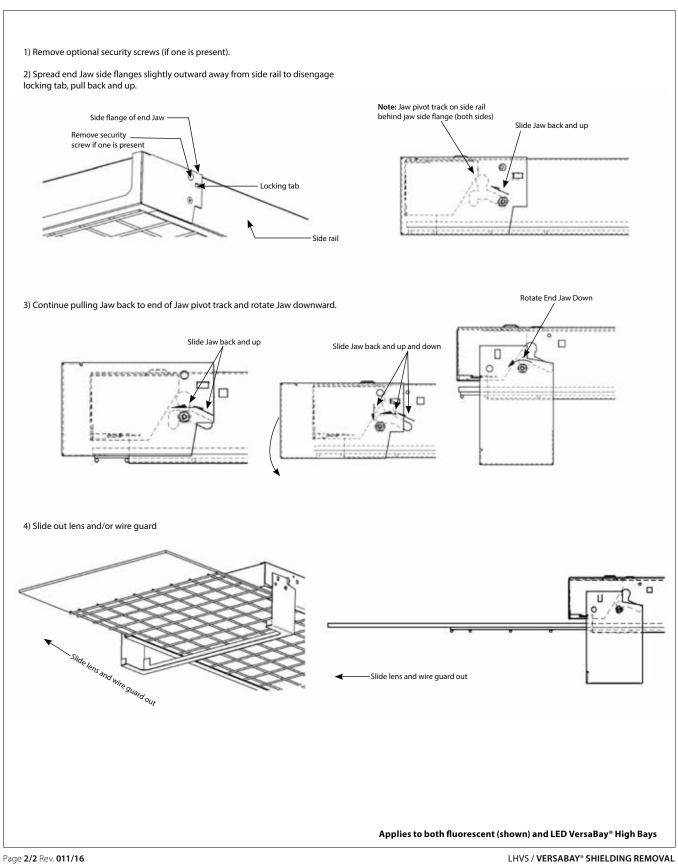

## **VERSABAY® SHIELDING REMOVAL**

VersaBay<sup>®</sup> / Technical Installation Data

## REMOVING SHIELDING FROM FIXTURES WITH SHIELDING FRAME ALREADY INSTALLED

© 2016 Hubbell Industrial Lighting, a division of Hubbell Lighting, Inc. Specifications subject to change without notice. 701 Millennium Blvd. Greenville, SC 29607 / Tel 864.678.1000 / Website www.hubbellindustrial.com