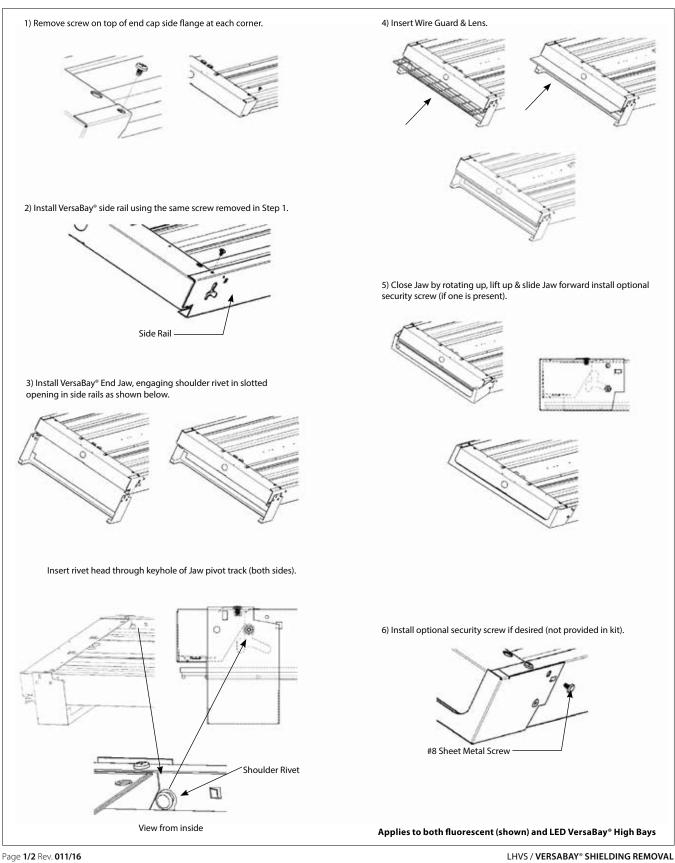

## **VERSABAY® SHIELDING REMOVAL**

VersaBay<sup>®</sup> / Technical Installation Data

## INSTALLING THE VERSABAY® SIDE RAIL, END JAW, WIRE GUARD AND/OR LENS

© 2016 Hubbell Industrial Lighting, a division of Hubbell Lighting, Inc. Specifications subject to change without notice. 701 Millennium Blvd. Greenville, SC 29607 / Tel 864.678.1000 / Website www.hubbellindustrial.com