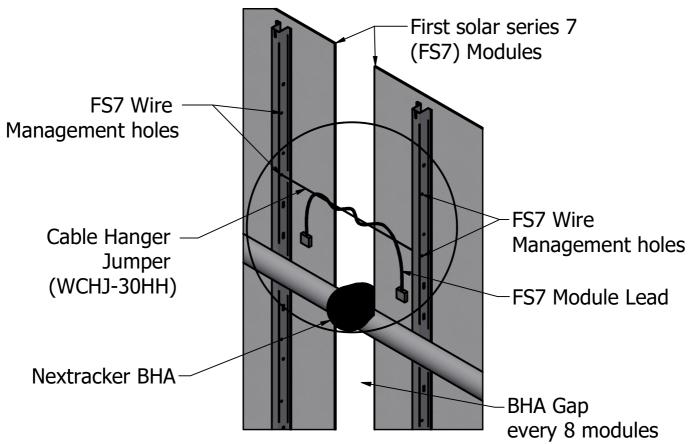

## SYSTEM OVERVIEW

# CABLE HANGER JUMPER (WCHJ-30HH) INSTALLATION ORIENTATION

Insert one end into FS7 Wire Management hole until it snaps in place Wrap module lead around jumper 1 or 2 times, then insert opposing end into adjacent FS7 corresponding Wire Management hole