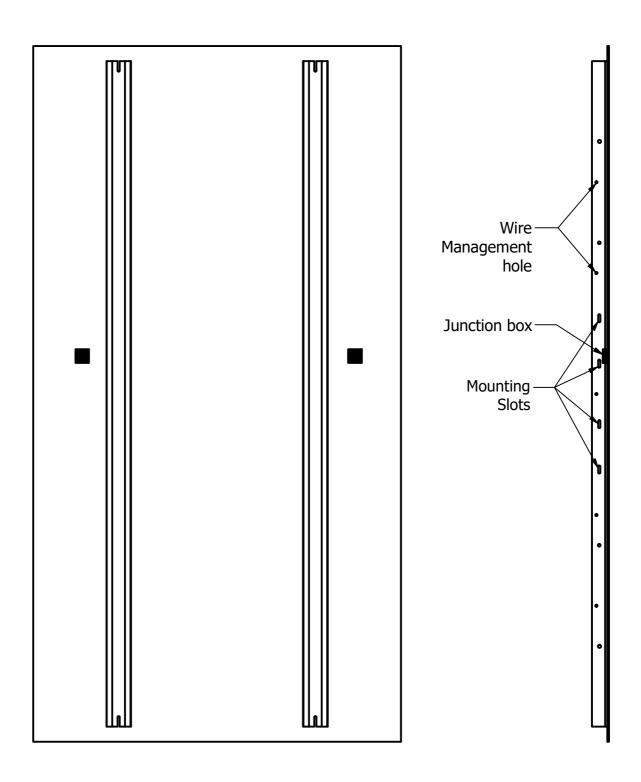

# Wire Management Solutions WCHJ-30HH Jumper INSTALLATION INSTRUCTIONS For Nextracker BHA Gap

BURNDY recommends that the sufficient details of the installation be submitted to the AHJ for approval before any work is started.



Custom designs are available upon request.
For information regarding Wiley cable hangers,
please see the technical documents section of our website.





## SYSTEM OVERVIEW

# CABLE HANGER JUMPER (WCHJ-30HH) INSTALLATION ORIENTATION



Insert one end into FS7 Wire Management hole until it snaps in place Wrap module lead around jumper 1 or 2 times, then insert opposing end into adjacent FS7 corresponding Wire Management hole





Document Number 50140959 Rev 1 © BURNDY LLC, 2023 Page 2 of 3



# **WIRE MANAGEMENT LAYOUT**

(CABLE HANGER JUMPER)



### **Customer Service Department**

7 Aviation Park Drive Londonderry, NH 03053 1-800-346-4175 1-603-647-5299 (International)