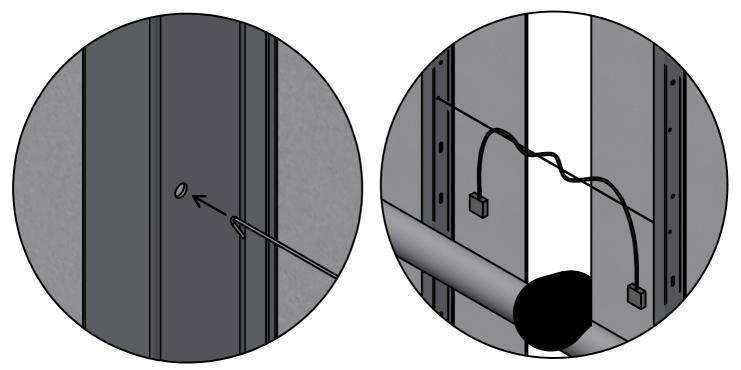

# CABLE HANGER JUMPER (WCHJ-30HH) INSTALLATION ORIENTATION

Insert one end into FS7 Wire Management hole until it snaps in place Wrap module lead around jumper 1 or 2 times, then insert opposing end into adjacent FS7 corresponding Wire Management hole