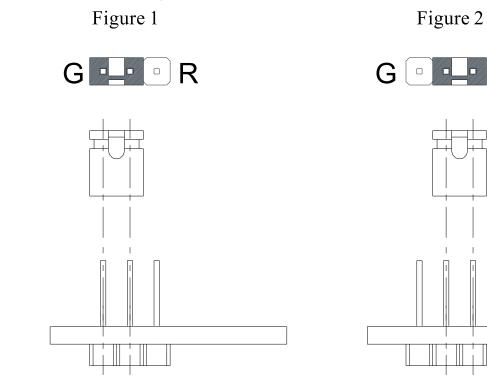

Warning: Unused wires must be capped using enclosed wire nuts

(FIG.1)

(FIG.2)

- 1. The unit is shipped from the factory with the color selector jumper set to "RED" (see figure 2 jumper is placed across pins 2&3) and use the red diffuser.
- 2. To change the color to "GREEN", move the color selector jumper to "GREEN" (see figure I -jumper is placed across pins 1&2) and use the green diffuser.