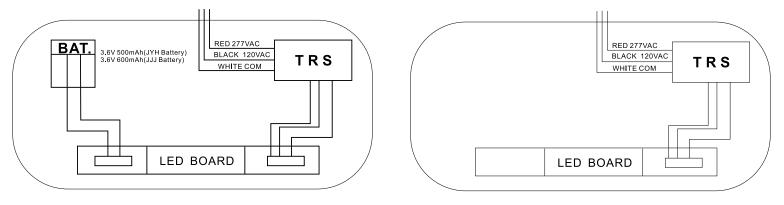

## **Ceiling & End Mounting**

- 1. Connect input as shown in wiring diagram below and fasten canopy to J-box bracket.
- 2. Snap housing to canopy.
- 3. Secure faceplate to housing and remove the proper arrow as required.

Warning: Unused wires must be capped using enclosed wire nuts

(FIG.1)

(FIG.2)

- 1. The unit is shipped from the factory with the color selector jumper set to "RED" (see figure 2 jumper is placed across pins 2&3) and use the red diffuser.
- 2. To change the color to "GREEN", move the color selector jumper to "GREEN" (see figure I -jumper is placed across pins 1&2) and use the green diffuser.