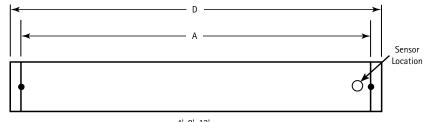

## SINGLE MOUNTING (INCLUDING FLAT ENDCAPS)

Solid Bottom

4', 8', 12'

## **DATA CHART**

| Nominal<br>Length | Approx. Weight |           |           |          | В    | C        | D        |
|-------------------|----------------|-----------|-----------|----------|------|----------|----------|
|                   | 1-lamp         | 2-lamp    | 3-lamp    | A        | Ď    | Ľ        | D        |
| 4'                | 13.3 lbs.      | 15.6 lbs. | 17.9 lbs. | 47 1/4"  | 48"  | 192 5⁄8" | 48 5/8"  |
| 8'                | 25.3 lbs.      | 27.6 lbs. | 29.9 lbs. | 95 1/4"  | 96"  | 384 5/8" | 96 5⁄8"  |
| 12'               | 34.5 lbs.      | 39.1 lbs. | 41.4 lbs. | 143 1/4" | 144" | 576 5/8" | 144 5/8" |