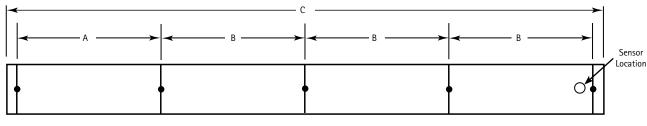

## **ROW MOUNTING (INCLUDING FLAT END CAPS)**

4', 8', 12'

## **DATA CHART**

| Nominal<br>Length | Approx. Weight |           |           |          | В    | C        | D        |
|-------------------|----------------|-----------|-----------|----------|------|----------|----------|
|                   | 1-lamp         | 2-lamp    | 3-lamp    | A        | Ď    | Ľ        | D        |
| 4'                | 13.3 lbs.      | 15.6 lbs. | 17.9 lbs. | 47 1/4"  | 48"  | 192 5⁄8" | 48 5/8"  |
| 8'                | 25.3 lbs.      | 27.6 lbs. | 29.9 lbs. | 95 1/4"  | 96"  | 384 5/8" | 96 5⁄8"  |
| 12'               | 34.5 lbs.      | 39.1 lbs. | 41.4 lbs. | 143 1/4" | 144" | 576 5/8" | 144 5/8" |