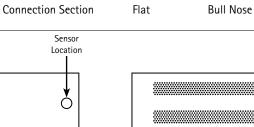

Note: Suspension data is computed using the standard aircraft cable assembly. The use of rigid stems will yield different data. Please consult factory for stem data.

Limitations exist for rows containing Installed Architectural Sensors; contact factory for assistance. Page 1/2 Rev. 08/28/12 See technical downloads for appropriate sensor manufacturer detail.