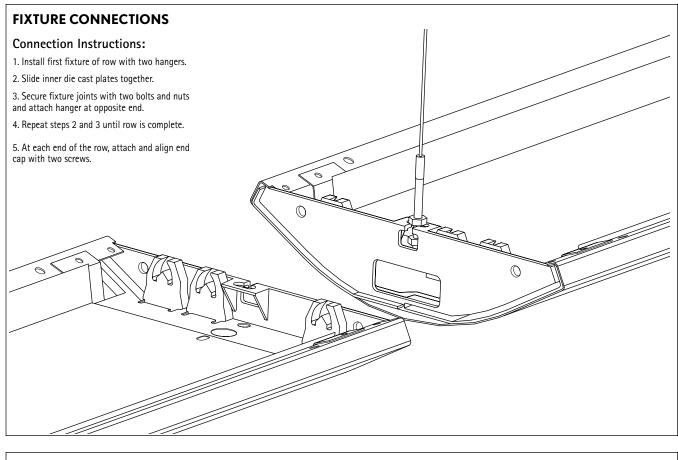

6 5⁄8"  |
| 12'               | 34.5 lbs.      | 39.1 lbs. | 41.4 lbs. | 143 1/4" | 144" | 576 5/8" | 144 5/8" |

Note: Suspension data is computed using the standard aircraft cable assembly. The use of rigid stems will yield different data. Please consult factory for stem data.

Limitations exist for rows containing Installed Architectural Sensors; contact factory for assistance. Page 1/2 Rev. 08/28/12 See technical downloads for appropriate sensor manufacturer detail.

CURVES / CV ARCHITECTURAL SENSORS TID

© 2012 Alera Lighting, a division of Hubbell Lighting, Inc. Because of continuing product improvement programs, Alera Lighting reserves the right to change specifications without notice. 701 Millennium Blvd. Greenville, SC 29607 / Tel 864.678.1000 / Website www.aleralighting.com









Page **2/2** Rev. 08/28/12

CURVES / CV ARCHITECTURAL SENSORS TID

© 2012 Alera Lighting, a division of Hubbell Lighting, Inc. Because of continuing product improvement programs, Alera Lighting reserves the right to change specifications without notice. 701 Millennium Blvd. Greenville, SC 29607 / Tel 864.678.1000 / Website www.aleralighting.com