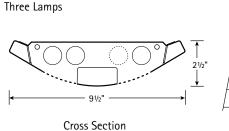

## **SECTIONS**

**BOTTOM VIEW** 

End Cap Options 21⁄2" 21/2" 21/2"

-5 1/16"

< 5/16"

-5 5/16"

Shallow

Perforated Bottom