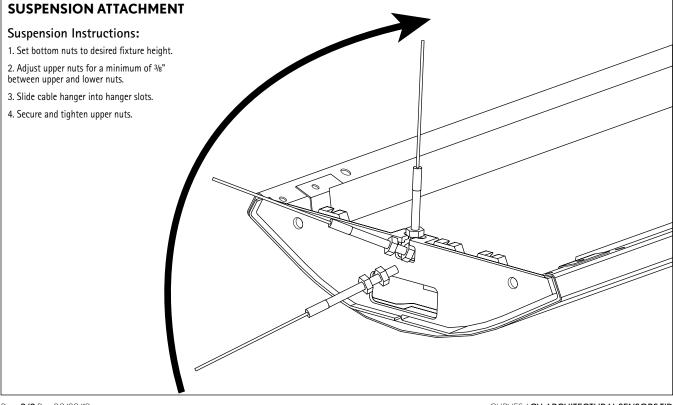

Note: Suspension data is computed using the standard aircraft cable assembly. The use of rigid stems will yield different data. Please consult factory for stem data.

Limitations exist for rows containing Installed Architectural Sensors; contact factory for assistance. Page 1/2 Rev. 08/28/12 See technical downloads for appropriate sensor manufacturer detail.