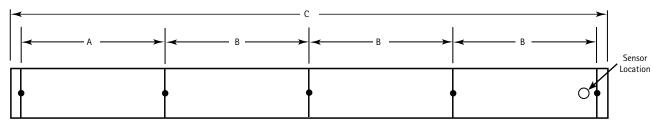

### **ROW MOUNTING**

4', 8'

#### **DATA CHART**

| Nominal<br>Length | Approx. Weight |           |           | Δ       | D   | C        | D       |
|-------------------|----------------|-----------|-----------|---------|-----|----------|---------|
|                   | 1-lamp         | 2-lamp    | 3-lamp    | A       | Ď   | Ľ        |         |
| 4'                | 13.1 lbs.      | 14.3 lbs. | 14.7 lbs. | 47 1/4" | 48" | 192 5⁄8" | 48 5/8" |
| 8'                | 25.1 lbs.      | 26.3 lbs. | 26.7 lbs. | 95 1/4" | 96" | 384 5/8" | 96 5/8" |