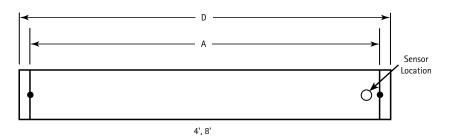

### **ROW MOUNTING**

4', 8'

#### **DATA CHART**

| Nominal<br>Length | Approx. Weight |           |           | Δ       | D   | C        | D       |
|-------------------|----------------|-----------|-----------|---------|-----|----------|---------|
|                   | 1-lamp         | 2-lamp    | 3-lamp    | A       | Ď   | Ľ        |         |
| 4'                | 13.1 lbs.      | 14.3 lbs. | 14.7 lbs. | 47 1/4" | 48" | 192 5⁄8" | 48 5/8" |
| 8'                | 25.1 lbs.      | 26.3 lbs. | 26.7 lbs. | 95 1/4" | 96" | 384 5/8" | 96 5/8" |