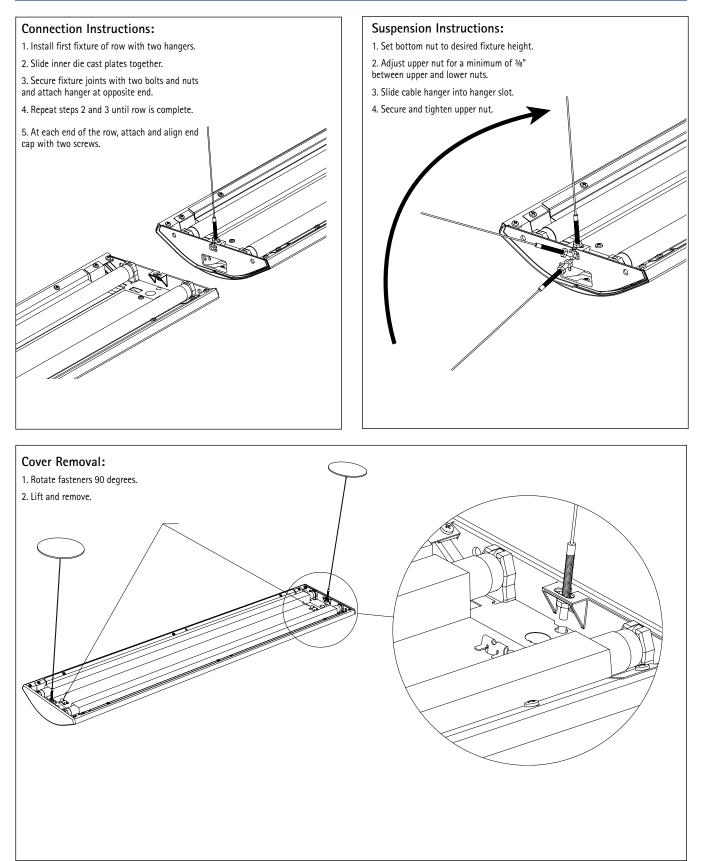

---------|
|                   | 1-lamp         | 2-lamp    | 3-lamp    | A       | Ď   | Ľ        |         |
| 4'                | 13.1 lbs.      | 14.3 lbs. | 14.7 lbs. | 47 1/4" | 48" | 192 5⁄8" | 48 5/8" |
| 8'                | 25.1 lbs.      | 26.3 lbs. | 26.7 lbs. | 95 1/4" | 96" | 384 5/8" | 96 5/8" |

Note: Suspension data is computed using the standard aircraft cable assembly. The use of rigid stems will yield different data. Please consult factory for stem data.

Limitations exist for rows containing Installed Architectural Sensors; contact factory for assistance. Page 1/2 Rev. 08/28/12 See technical downloads for appropriate sensor manufacturer detail. CURVES / CVSL CVPL ARCHITECTURAL SENSORS TID





# **CURVISTA**

Installed Architectural Sensors Technical Installation Data



CURVES / CVSL CVPL ARCHITECTURAL SENSORS TID