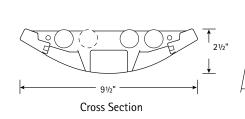

## CURVISTA Installed Architectural Sensors Technical Installation Data

#### SECTIONS



Connection Section



#### **BOTTOM VIEW**



#### SINGLE MOUNTING



### **ROW MOUNTING**



4', 8'

#### **DATA CHART**

| Nominal<br>Length | Approx. Weight |           |           | Δ       | D   | C        | D       |
|-------------------|----------------|-----------|-----------|---------|-----|----------|---------|
|                   | 1-lamp         | 2-lamp    | 3-lamp    | A       | Ď   | Ľ        |         |
| 4'                | 13.1 lbs.      | 14.3 lbs. | 14.7 lbs. | 47 1/4" | 48" | 192 5⁄8" | 48 5/8" |
| 8'                | 25.1 lbs.      | 26.3 lbs. | 26.7 lbs. | 95 1/4" | 96" | 384 5/8" | 96 5/8" |

Note: Suspension data is computed using the standard aircraft cable assembly. The use of rigid stems will yield different data. Please consult factory for stem data.

Limitat