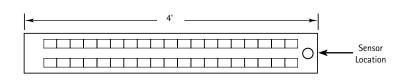

## CURVISTA Installed Architectural Sensors Technical Installation Data

#### SECTIONS



Connection Section



#### **BOTTOM VIEW**



#### SINGLE MOUNTING



### **ROW MOUNTING**



4', 8'

#### **DATA CHART**

| Nominal<br>Length | Approx. Weight |           |           | Δ       | D   | C        | D       |
|-------------------|----------------|-----------|-----------|---------|-----|----------|---------|
|                   | 1-lamp         | 2-lamp    | 3-lamp    | A       | Ď   | Ľ        |         |
| 4'                | 13.1 lbs.      | 14.3 lbs. | 14.7 lbs. | 47 1/4" | 48" | 192 5⁄8" | 48 5/8" |
| 8'                | 25.1 lbs.      | 26.3 lbs. | 26.7 lbs. | 95 1/4" | 96" | 384 5/8" | 96 5/8" |

Note: Suspension data is computed using the standard aircraft cable assembly. The use of rigid stems will yield different data. Please consult factory for stem data.

Limitations exist for rows containing Installed Archi