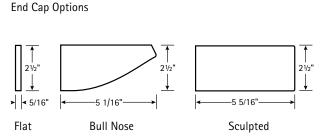

## CURVISTA Installed Architectural Sensors Technical Installation Data

#### SECTIONS



Connection Section



#### **BOTTOM VIEW**



#### SINGLE MOUNTING



### **ROW MOUNTING**



4', 8'

#### **DATA CHART**

| Nominal<br>Length | Approx. Weight |           |           | Δ       | D   | C        | D       |
|-------------------|----------------|-----------|-----------|---------|-----|----------|---------|
|                   | 1-lamp         | 2-lamp    | 3-lamp    | A       | Ď   | Ľ        |         |
| 4'                | 13.1 lbs.      | 14.3 lbs. | 14.7 lbs. | 47 1/4" | 48" | 192 5⁄8" | 48 5/8" |
| 8'                | 25.1 lbs.      | 26.3 lbs. | 26.7 lbs. | 95 1/4" | 96" | 384 5/8" | 96 5/8" |

Note: Suspension data is computed using the standard aircraft cable assembly. The use of rigid stems will yield different data. Please consult factory for stem data.

Limitations exist for rows co