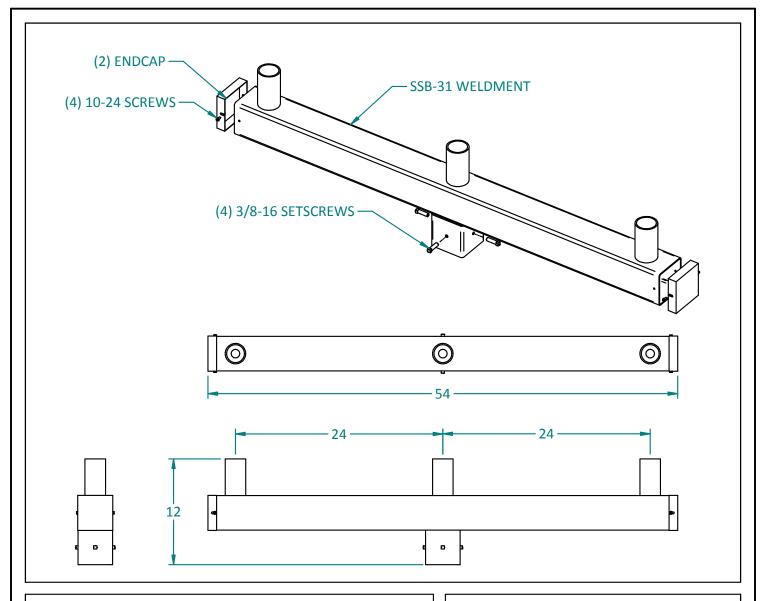

## **Shipping Package Contents:**

SSB-31 Weldment (1) Endcaps (2) 3/8-16 SetScrew (4) 10-24 Screw (4)

Material: Steel

Finish: Powder Paint

Weight: 38 lbs **EPA:** 2.2 FT<sup>2</sup>